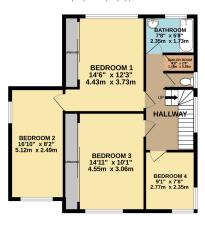

GROUND FLOOR 942 sq.ft. (87.5 sq.m.) approx.

1ST FLOOR 725 sq.ft. (67.4 sq.m.) approx.

TOTAL FLOOR AREA: 1667 sq.ft. (154.9 sq.m.) approx.

Whilst every attempt has been made to ensure the accuracy of the Sociplian contained here, measurements of doors, windows, rooms and any other terms are approximate and no responsibility is feath for any end, omission of mis-statement. This plan is for illustrative purposes only and should be used as such by any prospective purchaser. The services, systems and applicance shown have not been tested and no guarantee as to their operability or efficiency can be given.