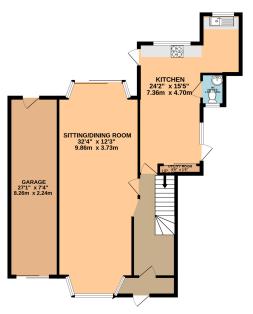

GROUND FLOOR 942 sq.ft. (87.5 sq.m.) approx.

1ST FLOOR 725 sq.ft. (67.4 sq.m.) approx.

TOTAL FLOOR AREA: 1667 sq.ft. (154.9 sq.m.) approx.

Whilst every attempt has been made to ensure the accuracy of the Sociplian contained here, measurements of doors, windows, rooms and any other terms are approximate and no responsibility is feath for any end, omission of mis-statement. This plan is for illustrative purposes only and should be used as such by any prospective purchaser. The services, systems and applicance shown have not been tested and no guarantee as to their operability or efficiency can be given.