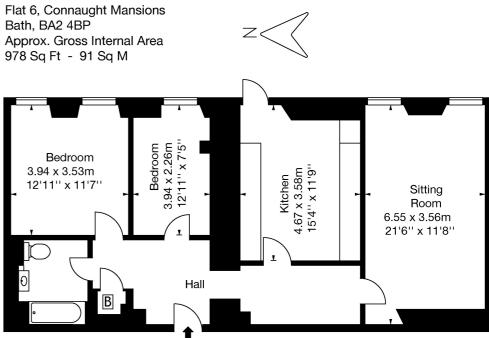

## Accommodation

### Entrance hall

with large cupboard with shelving for linen, heating control panel, storage cupboard above, wall mounted intercom system and video system

#### Sitting Room

with two sash windows to front aspect with plantation shutters and intricate cornicing detail.

#### Kitchen

with a comprehensive range of contemporary floor and wall mounted units cupboards and drawers, with natural stone tiled splashbacks, 5 ring induction hob and extractor over, integrated double electric oven, integrated washer and tumble dryer, integrated dishwasher, integrated microwave and fridge freezer, wood effect work surface with 1 1/2 bowl sink and chrome swan neck mixer tap, waste disposal unit,. Part glazed door to outside terrace area which can be used by the owner of this property although it is within the demise of the management company

Bedroom 1

• Fully furnished

NO STUDENTS

NO SHARERS

• Use of outdoor area

with two double fitted wardrobes and two sash windows to front aspect with plantation shutters

#### Bedroom 2

with sash window to front aspect with plantation shutters and double fitted wardrobe

#### Bathroom

with under floor heating, white suite comprising wc, wash hand basin set into two drawered vanity unit, panelled bath with glass shower screen over and hand held and wall fitted shower attachment, fully tiled Travertine walls and wall mounted heated towel rail

#### Externally

is a paved courtyard area which the tenant will have use of

**Basement Floor** 