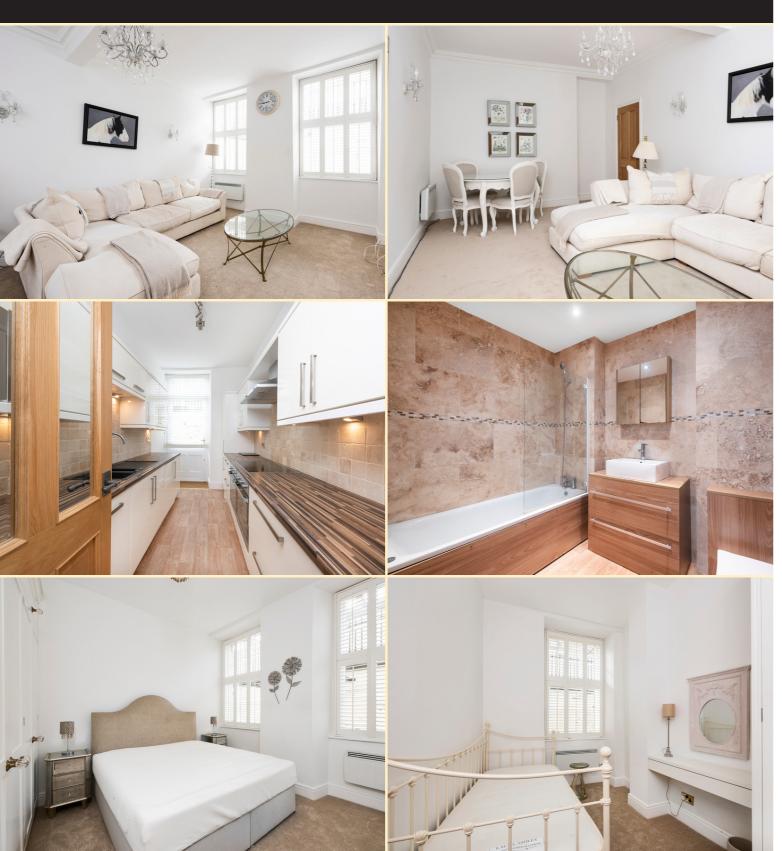

## Description

This two bedroom apartment sits on the corner of Laura Place/Great Pulteney Street and is just a short stroll to Bath's shopping centre, restaurants and bars and very close to Henrietta Park. The apartment is presented in immaculate decorative order throughout and offers elegant and spacious accommodation and is furnished to a high standard.

#### Sitting Room

with two sash windows to front aspect with plantation shutters and intricate cornicing detail.

#### Kitchen

with a comprehensive range of contemporary floor and wall mounted units cupboards and drawers, with natural stone tiled splashbacks, 5 ring induction hob and extractor over, integrated double electric oven, integrated washer and tumble dryer, integrated dishwasher, integrated microwave and fridge freezer, wood effect work surface with 1 1/2 bowl sink and chrome swan neck mixer tap, waste disposal unit,. Part glazed door to outside terrace area which can be used by the owner of this property although it is within the demise of the management company

Bedroom 1

• Fully furnished

NO STUDENTS

NO SHARERS

• Use of outdoor area

with two double fitted wardrobes and two sash windows to front aspect with plantation shutters

#### Bedroom 2

with sash window to front aspect with plantation shutters and double fitted wardrobe

#### Bathroom

with under floor heating, white suite comprising wc, wash hand basin set into two drawered vanity unit, panelled bath with glass shower screen over and hand held and wall fitted shower attachment, fully tiled Travertine walls and wall mounted heated towel rail