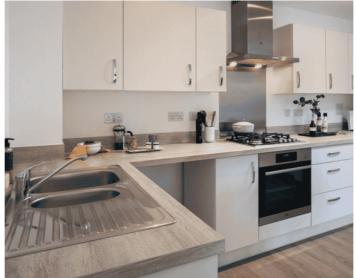

The accommodation comprises of an open plan living Kitchen/Diner/Lounge, this apartment also benefits from a balcony harmoniously combining indoor and outdoor living.

Please contact us for further information or to confirm your viewing appointment.

Please Note Similar Photos Shown

**Kitchen/Dining** 11' 2" x 9' 6" (3.40m x 2.90m)

**Living Area** 13' 4" x 12' 1" (4.06m x 3.68m)

Bedroom 12' 11" x 11' 0" (3.94m x 3.35m)