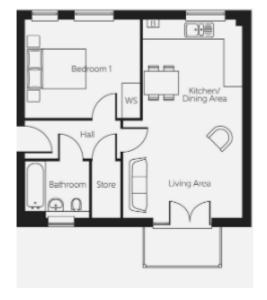

The accommodation comprises of an open plan living Kitchen/Diner/Lounge, this apartment also benefits from a balcony harmoniously combining indoor and outdoor living.

Please contact us for further information or to confirm your viewing appointment.

Please Note Similar Photos Shown

**Kitchen/Dining** 11' 2" x 9' 6" (3.40m x 2.90m)

**Living Area** 13' 4" x 12' 1" (4.06m x 3.68m)

Bedroom 12' 11" x 11' 0" (3.94m x 3.35m)