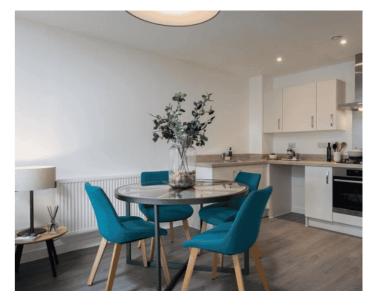

The accommodation comprises of an open plan living Kitchen/Diner/Lounge, this apartment also benefits from a balcony harmoniously combining indoor and outdoor living.

Please contact us for further information or to confirm your viewing appointment.

Please Note Similar Photos Shown

**Kitchen/Dining** 11' 2" x 9' 6" (3.40m x 2.90m)

**Living Area** 13' 4" x 12' 1" (4.06m x 3.68m)

Bedroom 12' 11" x 11' 0" (3.94m x 3.35m)