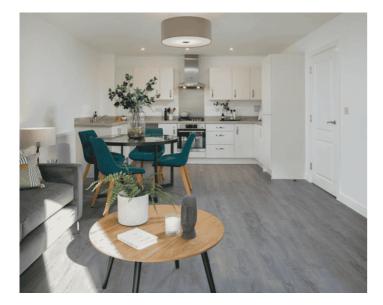

The accommodation comprises of an open plan living Kitchen/Diner/Lounge, this apartment also benefits from a balcony harmoniously combining indoor and outdoor living.

Please contact us for further information or to confirm your viewing appointment.

Please Note Similar Photos Shown

**Kitchen/Dining** 11' 2" x 9' 6" (3.40m x 2.90m)

**Living Area** 13' 4" x 12' 1" (4.06m x 3.68m)

Bedroom 12' 11" x 11' 0" (3.94m x 3.35m)