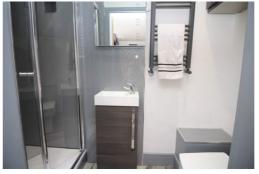

### **Shower Room**

Fully tiled shower room in white comprising WC, floating sink and wall mounted electric shower. Radiator, obscured uPVC double glazed window to the side and extractor fan.

## En Suite

3 piece suite in white comprising WC, vanity sink unit and bath with dual rainfall effect shower over. Heated towel rail, ceiling spotlights and extractor fan.