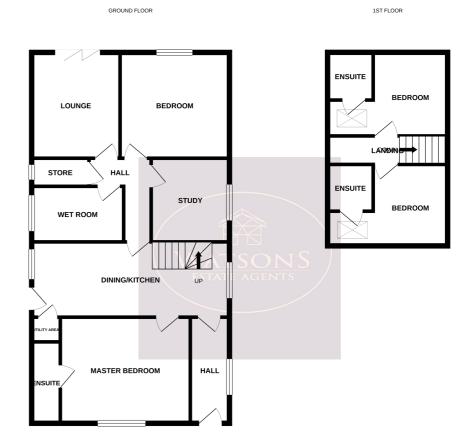

and shower room

Lounge

3.69m x 3.03m (12' 1" x 9' 11") Bi folding doors to the rear garden, ceiling spotlights and radiator.

### **Shower Room**

Fully tiled shower room in white comprising WC, floating sink and wall mounted electric shower. Radiator, obscured uPVC double glazed window to the side and extractor fan.

#### Bedroom 1

4.28m x 3.5m (14' 1" x 11' 6") Lead lined uPVC double glazed window to the front, ceiling spotlights, radiator and door to the en suite.

## En Suite

3 piece suite in white comprising WC, vanity sink unit and bath with dual rainfall effect shower over. Heated towel rail, ceiling spotlights and extractor fan.

#### Study

2.81m x 2.62m (9' 3" x 8' 7") Lead lined uPVC double glazed window to the side, luxury vinyl flooring, radiator and ceiling spotlights.



## Bedroom 2

3.71m x 3.57m (12' 2" x 11' 9") Lead lined uPVC double glazed window to the rear, ceiling spotlights and radiator.

## **Utility Cupboard**

Plumbing for washing machine and wall mounted combination boiler

## First Floor

### Bedroom 3

3.98m x 2.19m (13' 1" x 7' 2") 2 skylights, radiato, eaves storage and door to the en suite.

# **En Suite**

3 piece suite in white comprising concealed cistern WC, floating vanity sink unit and shower cubicle with dual rainfall effect shower. Skylight, heated towel rail and luxury vinyl flooring.

## Bedroom 4

4.05m x 2.73m (13' 3" x 8' 11") 2 skylights, radiator, eaves storage and door to the en suite.

# En Suite

3 piece suite in white comprising concealed cistern WC, floating vanity sink unit and shower cubicle with dual rainfall eff