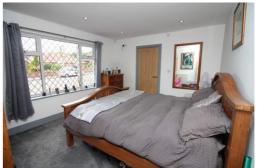

#### Bedroom 1

4.28m x 3.5m (14' 1" x 11' 6") Lead lined uPVC double glazed window to the front, ceiling spotlights, radiator and door to the en suite.

## Bedroom 2

3.71m x 3.57m (12' 2" x 11' 9") Lead lined uPVC double glazed window to the rear, ceiling spotlights and radiator.