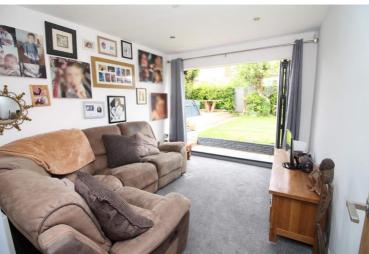

#### Inner Hall

Luxury vinyl flooring, radiator, sensor spotlights and doors to the lounge, bedroom 2, study and shower room

Lounge

3.69m x 3.03m (12' 1" x 9' 11") Bi folding doors to the rear garden, ceiling spotlights and radiator.