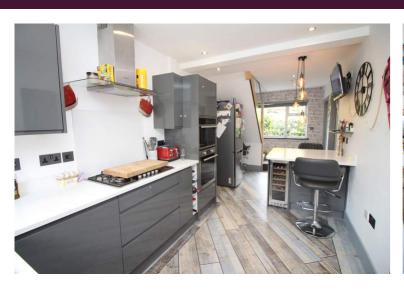

## **Dining Kitchen**

6.78m x 2.45m (22' 3" x 8' 0") A range of matching high gloss wall & base units, quartz work surfaces incorporating an inset sink & drainer unit. Integrated appliances to include: waist height oven, steamer, dishwasher and 5 ring gas hob with extractor over. Luxury vinyl flooring, ceiling spotlights, vertical radiator, lead lined uPVC double glazed window to the both sides, stairs to the first floor with glass balustrade and doors to the side, utility cupboard, bedroom 1 and inner hall.