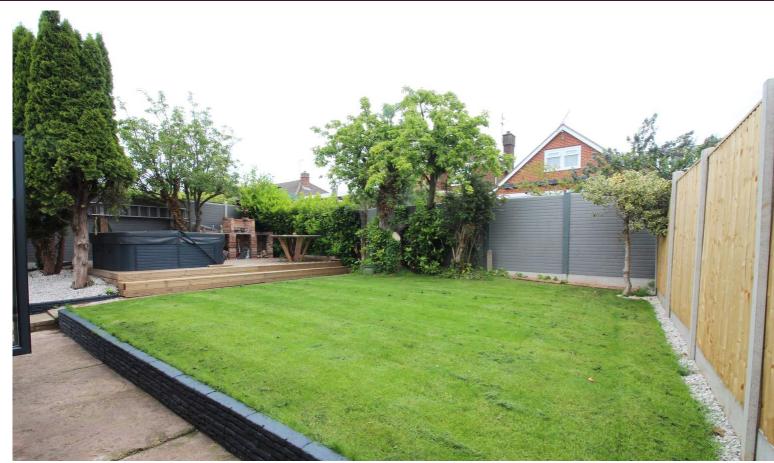

# Outside

To the front and side of the property is a tarmacadam driveway providing ample off road parking. The south facing rear garden comprises of a lawned garden, raised timber decking area and is enclosed by timber fencing to the perimeter. Further features include an outside tap and power points