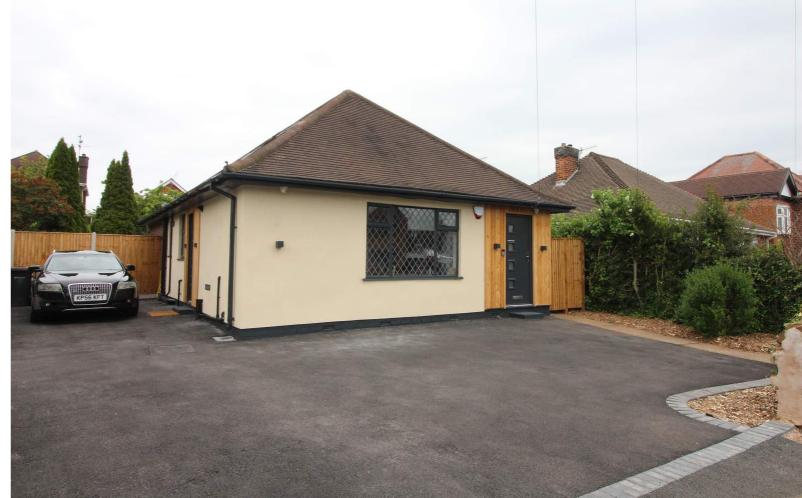

Maple Drive, Nuthall, NG16 1EJ

OFFERS OVER £325,000

want to view? Call us on 0115 938 5577 Our lines are open 8am - 8pm 7 Days a week or email mail@watsons-residential.co.uk

Ref - 20551234

 Detached Bungalow • 4 Bedrooms

\*\*\* JUST UNPACK & SIT BACK \*\*\* Located in a sought after residential area, this beautifully presented dormer bungalow has had all the hard work done, providing a fuss free home you can enjoy from day one. The ground floor accommodation briefly comprises: Entrance hallway, lounge with bi folding doors opening onto the rear garden, breakfast kitchen fitted with modern high gloss units, study, two good size bedrooms- master bedroom with ensuite - and a wet room which has been fitted with a contemporary suite. Stairs from the kitchen provide access to the 3rd & 4th bedrooms both benefitting from en suite shower rooms. Outside, the rear garden offers a good level of privacy and is predominantly lawned with a terrace area ideal for entertaining. To the front of the property, a driveway provides ample off road parking. The property has been fitted with CAT 5 internet system, perfect for buyers working from home. The property is ideally located for key roads and public transport, including the Rainbow One bus service which runs regularly along Kimberley Road with routes to Nottingham City amongst other destinations. Kimberley Town Centre is just 1 mile away which offers a range of shops, amenities and public services including a doctors surgery, dentist and a library. For more information or to book your viewing, call our team.

# Outside

To the front and side of the property is a tarmacadam driveway providing ample off road parking. The south facing rear garden comprises of a lawned garden, raised timber decking area and is enclosed by timber fencing to the perimeter. Further features include an outside tap and power points