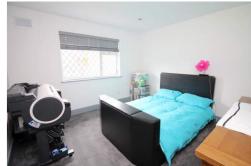

### Bedroom 3

3.98m x 2.19m (13' 1" x 7' 2") 2 skylights, radiato, eaves storage and door to the en suite.

## Bedroom 4

4.05m x 2.73m (13' 3" x 8' 11") 2 skylights, radiator, eaves storage and door to the en suite.