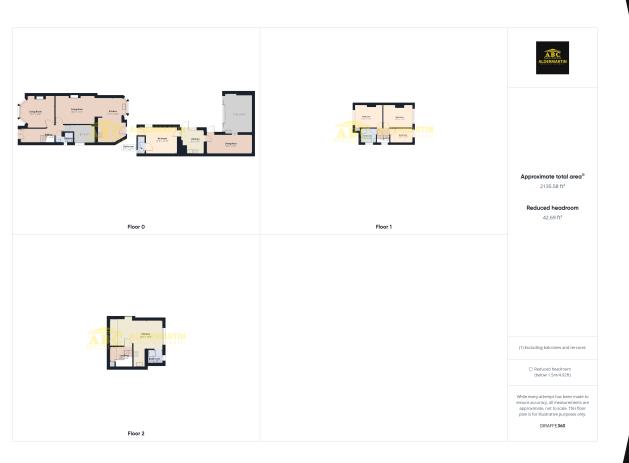

Ground Floor - 2/3 Bedrooms.

First Floor - 2 Bedrooms.

Second Floor - Large Studio (with offset kitchen and shower/WC).

Annexe - 2 Bedrooms (with its own separate side access).

- SEMI DETACHED
- FLEXIBLE ACCOMMODATION
- THREE EXTENSIONS