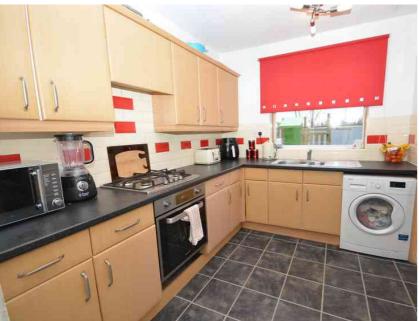

#### Kitchen

3.17m x 2.92m (10' 5" x 9' 7") Fitted kitchen with integrated oven, gas hob & hood, plumbing & space for fridge freezer & washing machine as well as stainless steel sink & drainer. Complete with laminate flooring, tiled spashbacks & neutral contemporary decor. There is a double glazed window to the rear & door to the side gardens.