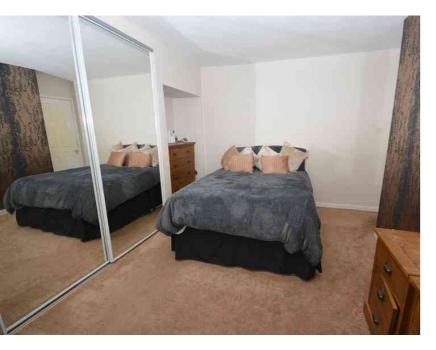

### Bedroom One

 $4.06m \times 3.67m (13' 4" \times 12' 0")$  A generous double with stylish contemporary decor, fitted carpet, double glazed window to the front & triple fitted mirrored door wardrobes.

### Bedroom Two

 $3.74m \times 3.09m (12' 3" \times 10' 2")$  Another generous double with double glazed window to the rear, fitted carpet and contemporary decor.

### Bedroom Three

3.03m x 2.36m (9' 11" x 7' 9") Finally bedroom three is a good sized smaller double with crisp white decor, storage cupboard & double glazed window to the side.