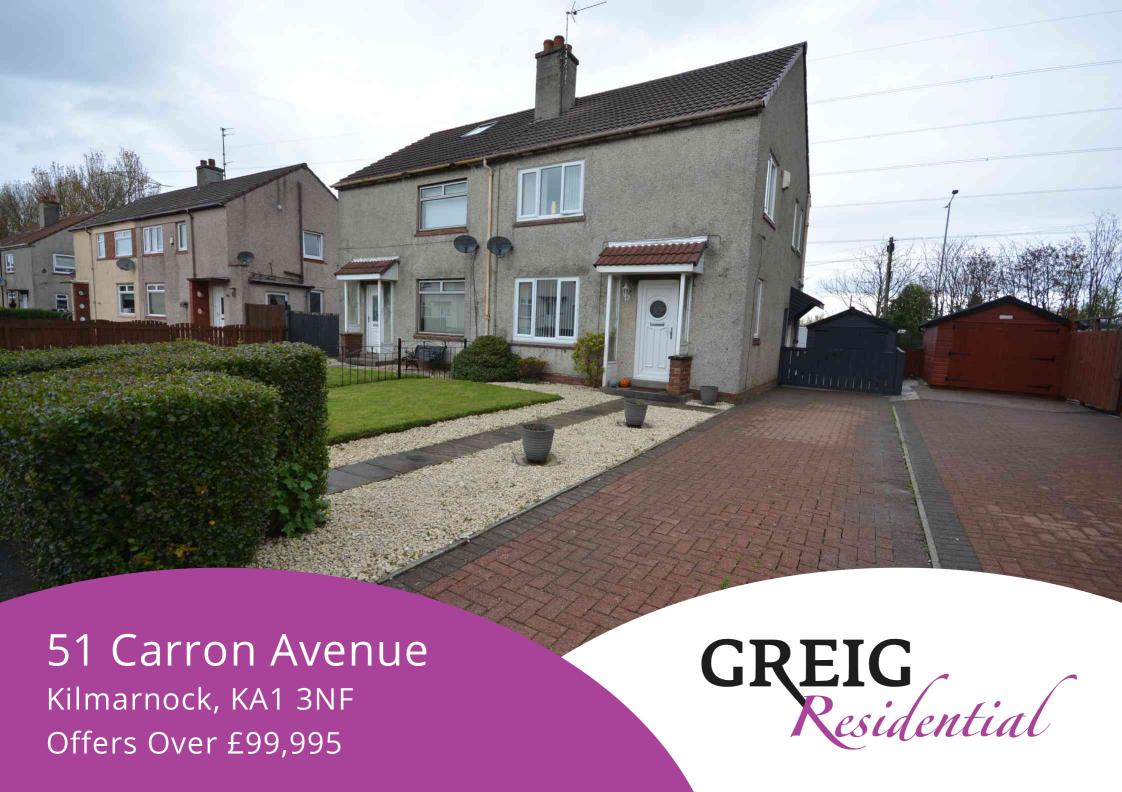

## External

There is a large monobloc driveway to the front & side with ample room for multiple cars to park. The front garden features a lawn area with chipped border & central paved path running to the front door. The rear garden is fully enclosed & low in maintenance making it the ideal space for family life. There is a large wooden garage/shed, an artificial lawn area, a rear patio & chipped area.