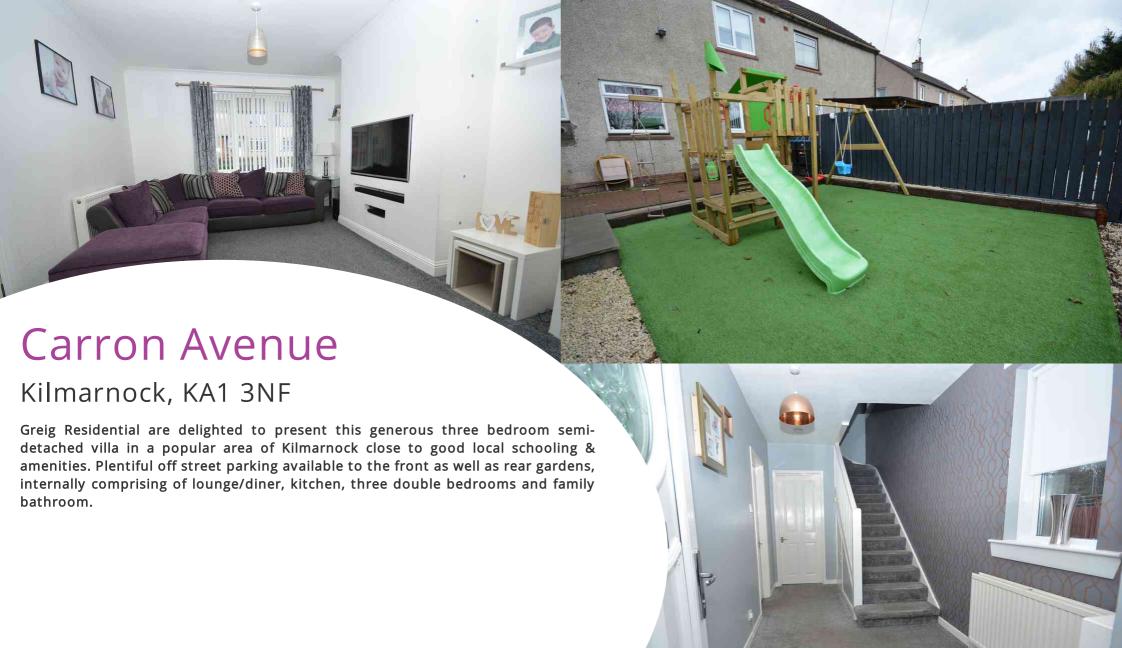

# Lounge / Diner

7.20m x 3.61m (23' 7" x 11' 10") Dual aspect generously proportioned main apartment with stylish neautral decor, ceiling coving & fitted carpeting.

## External

There is a large monobloc driveway to the front & side with ample room for multiple cars to park. The front garden features a lawn area with chipped border & central paved path running to the front door. The rear garden is fully enclosed & low in maintenance making it the ideal space for family life. There is a large wooden garage/shed, an artificial lawn area, a rear patio & chipped area.

# Hallway

4.35m x 2.03m (14' 3" x 6' 8") The property is entered via a UPVC double glazed outer door providing access into the hallway as well as a double glazed window to the side. The hallway is complete with contemporary decor, fitted carpet including carpeted staircase to the upper level. Door access to the lounge & kitchen as well as convenient understairs storage cupboard.