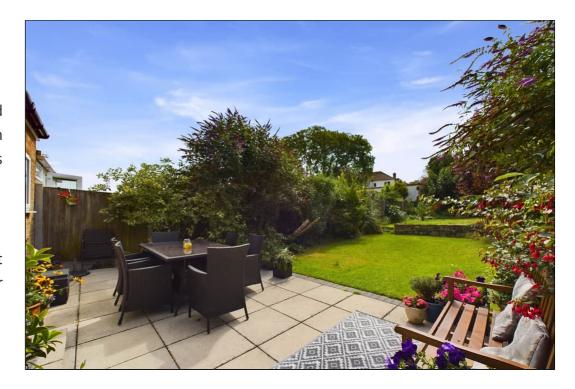

### **Rear Garden**

 $24.70 \,\mathrm{m} \times 9.30 \,\mathrm{m}$  (81' 0" x 30' 6") This great size garden features a paved patio area immediately to the property with the remainder of the garden being laid to lawn with well established trees, hedges and planting. There is access to the side which provides rear access to the carport.