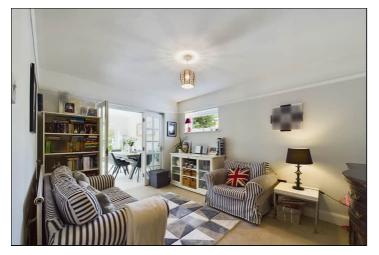

### Lounge

 $4.60 \text{m} \times 3.86 \text{m}$  (15' 1" x 12' 8") There is a bay window to the front of the property, ornate cast iron fireplace with tiled detailing, picture rail, media points, radiator and carpet flooring.

### **Reception Room Two**

 $4.07m \times 3.07m (13' 4" \times 10' 1")$  There is a double glazed window to the side of the property, glazed French doors to the kitchen/dining room, radiator, picture rail and carpet flooring.