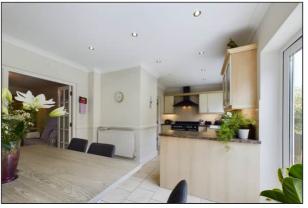

# Kitchen/Diner

5.57m max x 3.58m max (18' 3" x 11' 9") This is an L shaped well defined room with the kitchen comprising a range of cream shaker style wall, base and drawer units with an integrated dishwasher and space and plumbing for a dual fuel range cooker with an extractor hood over. There is a ceramic sink inset to stone effect work tops, localised wall tiling, tiled flooring, double glazed window to the rear and down lights. The dining area features double glazed French doors to the garden, wooden French doors to reception room two, down lights and tiled flooring.