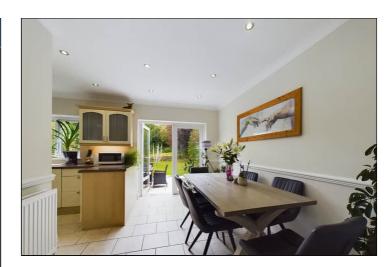

# Kitchen/Diner

5.57m max x 3.58m max (18' 3" x 11' 9") This is an L shaped well defined room with the kitchen comprising a range of cream shaker style wall, base and drawer units with an integrated dishwasher and space and plumbing for a dual fuel range cooker with an extractor hood over. There is a ceramic sink inset to stone effect work tops, localised wall tiling, tiled flooring, double glazed window to the rear and down lights. The dining area features double glazed French doors to the garden, wooden French doors to reception room two, down lights and tiled flooring.