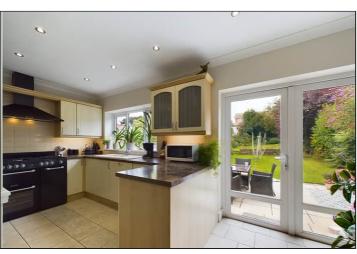

# Kitchen/Diner

5.57m max x 3.58m max (18' 3" x 11' 9") This is an L shaped well defined room with the kitchen comprising a range of cream shaker style wall, base and drawer units with an integrated dishwasher and space and plumbing for a dual fuel range cooker with an extractor hood over. There is a ceramic sink inset to stone effect work tops, localised wall tiling, tiled flooring, double glazed window to the rear and down lights. The dining area features double glazed French doors to the garden, wooden French doors to reception room two, down lights and tiled flooring.