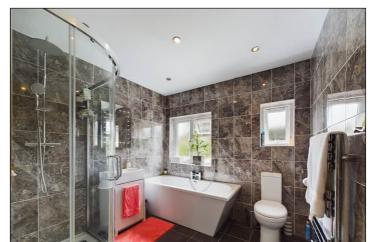

#### **Bathroom**

2.58m x 2.46m (8' 6" x 8' 1") There are two double glazed frosted windows to the rear of the property, contemporary style bath with chrome mixer tap with hand shower attachment, large corner shower cubicle with a fitted rain style shower head and separate hand shower attachment, low level w.c and a wash hand basin inset to a vanity unit with a fitted illuminated mirror over. There is a towel rail radiator, down lights and fully tiled walls and flooring with under floor heating.