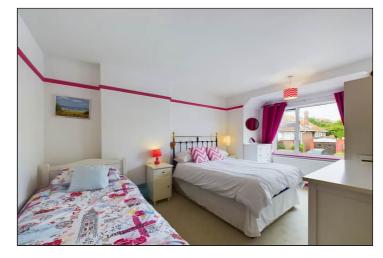

### **Bedroom One**

 $4.78 \text{m} \times 3.18 \text{m} (15' 8" \times 10' 5")$  There is a double glazed bay window to the front of the property, storage cupboard, radiator, picture rail and carpet flooring.

### **Bedroom Two**

 $3.78 \text{m} \times 3.09 \text{m}$  (12' 5" x 10' 2") There is a window to the rear of the property, built in wardrobes with sliding doors, radiator and carpet flooring.

#### **Bedroom Three**

 $2.78 \text{m} \times 2.54 \text{m} (9' 1" \times 8' 4")$  There is a window to the front of the property, radiator, picture rail and carpet flooring.