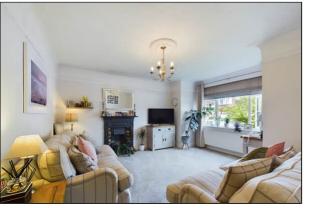

### Lounge

 $4.60 \text{m} \times 3.86 \text{m}$  (15' 1" x 12' 8") There is a bay window to the front of the property, ornate cast iron fireplace with tiled detailing, picture rail, media points, radiator and carpet flooring.