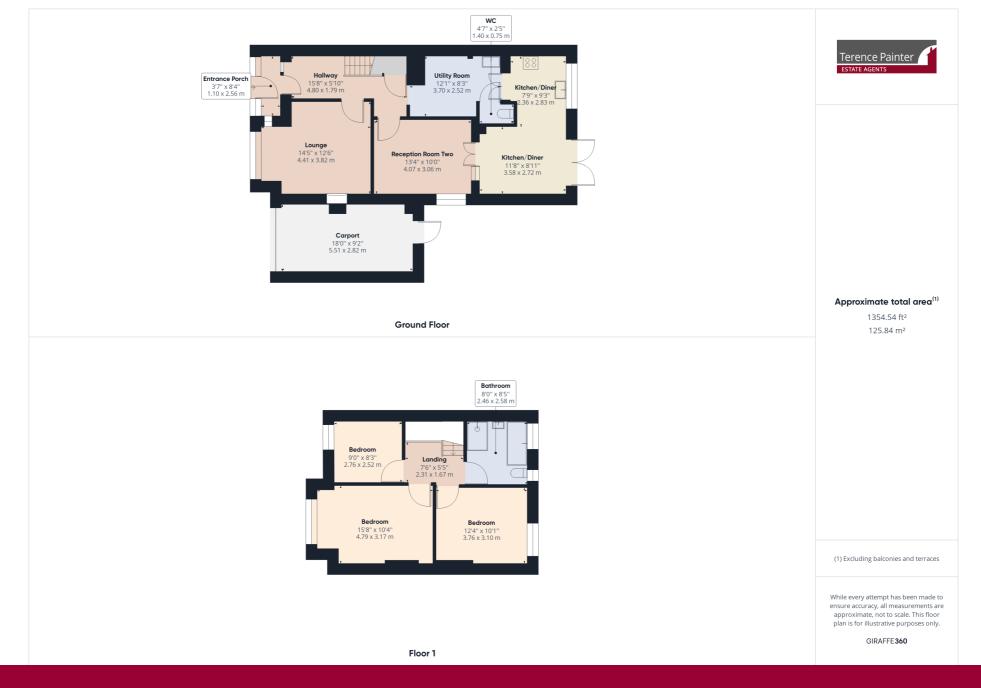

The spacious accommodation of this home is arranged over two floors and comprises a welcoming entrance hall, lounge, second reception room, fitted kitchen/diner, utility room and cloakroom/w.c. On the first floor is a well appointed family bathroom and three bedrooms. Externally this home continues to impress with a large 81' south facing mainly lawned rear garden with a large paved patio and an abundance of mature trees, hedges and planting. To the front of the property is a driveway which leads to a carport. This really is a wonderful family home which will not fail to impress so call Terence Painter Estate Agents now on 01843 866 866 to arrange your viewing.

### **Ground Floor**

### **Entrance Hall**

4.80m x 1.83m (15' 9" x 6' 0") There are carpeted stairs to the first floor, under stairs storage cupboard, picture rail, carpet flooring and doors leading off to the lounge, reception room two and the utility room.

### Lounge

 $4.60 \text{m} \times 3.86 \text{m}$  (15' 1" x 12' 8") There is a bay window to the front of the property, ornate cast iron fireplace with tiled detailing, picture rail, media points, radiator and carpet flooring.

### **Reception Room Two**

 $4.07m \times 3.07m (13' 4" \times 10' 1")$  There is a double glazed window to the side of the property, glazed French doors to the kitchen/dining room, radiator, picture rail and carpet flooring.

# Kitchen/Diner

5.57m max x 3.58m max (18' 3" x 11' 9") This is an L shaped well defined room with the kitchen comprising a range of cream shaker style wall, base and drawer units with an integrated dishwasher and space and plumbing for a dual fuel range cooker with an extractor hood over. There is a ceramic sink inset to stone effect work tops, localised wall tiling, tiled flooring, double glazed window to the rear and down lights. The dining area features double glazed French doors to the garden, wooden French doors to reception room two, down lights and tiled flooring.

## **Utility Room**

3.71m x 2.55m (12' 2" x 8' 4") There is a matching range of cream shaker style wall, base and drawer units with space and plumbing for a washing machine and fridge/freezer. There is a ceramic sink with mixer tap inset to stone effect worktops, localised wall tiling, tiled flooring, down lights, door to the cloakroom/w.c and glazed wooden French doors to the kitchen/diner.

# Cloakroom/W.C

There is a low level w.c, extractor and tiled flooring.

### **First Floor**

### Landing

There is a loft hatch, picture rail and carpet flooring.

### **Bedroom One**

 $4.78 \text{m} \times 3.18 \text{m} (15' 8" \times 10' 5")$  There is a double glazed bay window to the front of the property, storage cupboard, radiator, picture rail and carpet flooring.

### **Bedroom Two**

 $3.78 \text{m} \times 3.09 \text{m}$  (12' 5" x 10' 2") There is a window to the rear of the property, built in wardrobes with sliding doors, radiator and carpet flooring.

#### **Bedroom Three**

 $2.78 \text{m} \times 2.54 \text{m} (9' 1" \times 8' 4")$  There is a window to the front of the property, radiator, picture rail and carpet flooring.

#### **Bathroom**

2.58m x 2.46m (8' 6" x 8' 1") There are two double glazed frosted windows to the rear of the property, contemporary style bath with chrome mixer tap with hand shower attachment, large corner shower cubicle with a fitted rain style shower head and separate hand shower attachment, low level w.c and a wash hand basin inset to a vanity unit with a fitted illuminated mirror over. There is a towel rail radiator, down lights and fully tiled walls and flooring with under floor heating.

### **Rear Garden**

 $24.70 \,\mathrm{m} \times 9.30 \,\mathrm{m}$  (81' 0" x 30' 6") This great size garden features a paved patio area immediately to the property with the remainder of the garden being laid to lawn with well established trees, hedges and planting. There is access to the side which provides rear access to the carport.

## **Carport & Driveway**

 $5.50 \text{m} \times 2.86 \text{m} (18' \ 1'' \times 9' \ 5'')$  There are double wooden gates to the front and a door to the rear. There is a driveway to the front of the carport for one car.