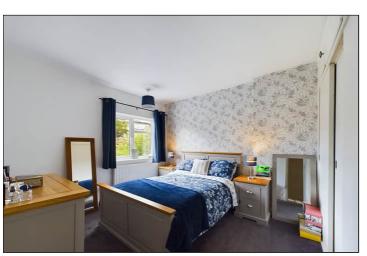

### **Bedroom One**

 $4.78 \text{m} \times 3.18 \text{m} (15' 8" \times 10' 5")$  There is a double glazed bay window to the front of the property, storage cupboard, radiator, picture rail and carpet flooring.

### **Bedroom Two**

 $3.78 \text{m} \times 3.09 \text{m}$  (12' 5" x 10' 2") There is a window to the rear of the property, built in wardrobes with sliding doors, radiator and carpet flooring.

#### **Bedroom Three**

 $2.78 \text{m} \times 2.54 \text{m} (9' 1" \times 8' 4")$  There is a window to the front of the property, radiator, picture rail and carpet flooring.