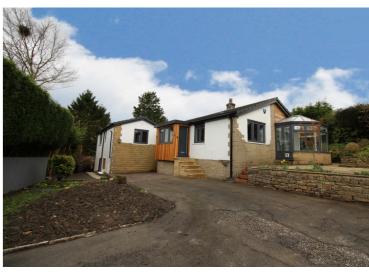

## **FULL DESCRIPTION**

Viewing is essential to fully appreciate this superbly presented 3 bedroom detached bungalow situated in the popular village of Laycock, in a private and hidden location with countryside outlook and excellent access to the village primary school. The property has been fully refurbished to a high standard and the well proportioned accommodation comprises of an entrance porch leading to an inner hallway, the kitchen has an attractive range of modern base and wall mounted units with complimenting worktop surfaces, integrated appliances to include five ring gas hob, double oven, dishwasher and washer dryer. The bathroom has a three piece modern suite comprising of a bath with shower over, WC, wash hand basin and heated towel rail. The spacious lounge has an electric fire, radiator, double glazed patio doors open into the conservatory which in turn has double glazed patio doors to the front and electric under floor heating. There is a dining room, three double bedrooms - the second bedroom having double glazed doors leading to a balcony. A separate shower room completes the accommodation having a walk in double shower cubicle, WC, wash hand basin, electric under floor heating. Externally the property is situated on a generous size plot measuring approximately a fifth of an acre, having ample parking with gated access and a single garage (with new roof and power/light), gardens to three sides, extensive under house storage, fabulous countryside outlook. EPC rating is D.