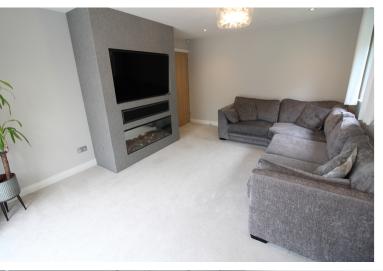

## **FULL DESCRIPTION**

Viewing is essential to fully appreciate this superbly presented 3 bedroom detached bungalow situated in the popular village of Laycock, in a private and hidden location with countryside outlook and excellent access to the village primary school. The property has been fully refurbished to a high standard and the well proportioned accommodation comprises of an entrance porch leading to an inner hallway, the kitchen has an attractive range of modern base and wall mounted units with complimenting worktop surfaces, integrated appliances to include five ring gas hob, double oven, dishwasher and washer dryer. The bathroom has a three piece modern suite comprising of a bath with shower over, WC, wash hand basin and heated towel rail. The spacious lounge has an electric fire, radiator, double glazed patio doors open into the conservatory which in turn has double glazed patio doors to the front and electric under floor heating. There is a dining room, three double bedrooms - the second bedroom having double glazed doors leading to a balcony. A separate shower room completes the accommodation having a walk in double shower cubicle, WC, wash hand basin, electric under floor heating. Externally the property is situated on a generous size plot measuring approximately a fifth of an acre, having ample parking with gated access and a single garage (with new roof and power/light), gardens to three sides, extensive under house storage, fabulous countryside outlook. EPC rating is D.