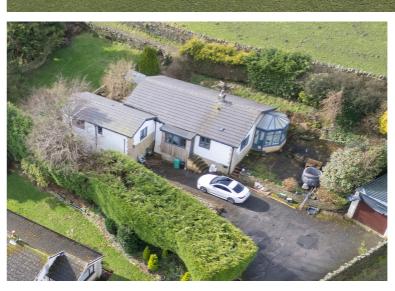

## **FULL DESCRIPTION**

Viewing is essential to fully appreciate this superbly presented 3 bedroom detached bungalow situated in the popular village of Laycock, in a private and hidden location with countryside outlook and excellent access to the village primary school. The property has been fully refurbished to a high standard and the well proportioned accommodation comprises of an entrance porch leading to an inner hallway, the kitchen has an attractive range of modern base and wall mounted units with complimenting worktop surfaces, integrated appliances to include five ring gas hob, double oven, dishwasher and washer dryer. The bathroom has a three piece modern suite comprising of a bath with shower over, WC, wash hand basin and heated towel rail. The spacious lounge has an electric fire, radiator, double glazed patio doors open into the conservatory which in turn has double glazed patio doors to the front and electric under floor heating. There is a dining room, three double bedrooms - the second bedroom having double glazed doors leading to a balcony. A separate shower room completes the accommodation having a walk in double shower cubicle, WC, wash hand basin, electric under floor heating. Externally the property is situated on a generous size plot measuring approximately a fifth of an acre, having ample parking with gated access and a single garage (with new roof and power/light), gardens to three sides, extensive under house storage, fabulous countryside outlook. EPC rating is D.