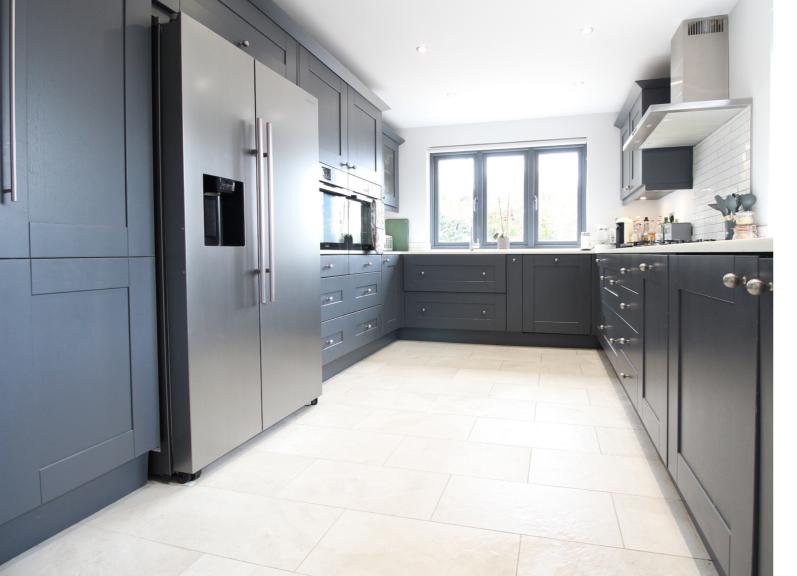

## **FULL DESCRIPTION**

Viewing is essential to fully appreciate this superbly presented 3 bedroom detached bungalow situated in the popular village of Laycock, in a private and hidden location with countryside outlook and excellent access to the village primary school. The property has been fully refurbished to a high standard and the well proportioned accommodation comprises of an entrance porch leading to an inner hallway, the kitchen has an attractive range of modern base and wall mounted units with complimenting worktop surfaces, integrated appliances to include five ring gas hob, double oven, dishwasher and washer dryer. The bathroom has a three piece modern suite comprising of a bath with shower over, WC, wash hand basin and heated towel rail. The spacious lounge has an electric fire, radiator, double glazed patio doors open into the conservatory which in turn has double glazed patio doors to the front and electric under floor heating. There is a dining room, three double bedrooms - the second bedroom having double glazed doors leading to a balcony. A separate shower room completes the accommodation having a walk in double shower cubicle, WC, wash hand basin, electric under floor heating. Externally the property is situated on a generous size plot measuring approximately a fifth of an acre, having ample parking with gated access and a single garage (with new roof and power/light), gardens to three sides, extensive under house storage, fabulous countryside outlook. EPC rating is D.