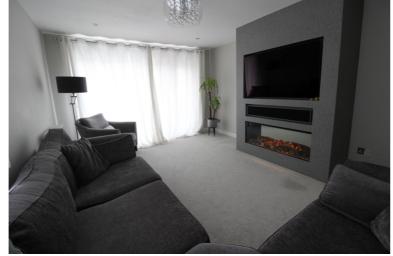

## **FULL DESCRIPTION**

Viewing is essential to fully appreciate this superbly presented 3 bedroom detached bungalow situated in the popular village of Laycock, in a private and hidden location with countryside outlook and excellent access to the village primary school. The property has been fully refurbished to a high standard and the well proportioned accommodation comprises of an entrance porch leading to an inner hallway, the kitchen has an attractive range of modern base and wall mounted units with complimenting worktop surfaces, integrated appliances to include five ring gas hob, double oven, dishwasher and washer dryer. The bathroom has a three piece modern suite comprising of a bath with shower over, WC, wash hand basin and heated towel rail. The spacious lounge has an electric fire, radiator, double glazed patio doors open into the conservatory which in turn has double glazed patio doors to the front and electric under floor heating. There is a dining room, three double bedrooms - the second bedroom having double glazed doors leading to a balcony. A separate shower room completes the accommodation having a walk in double shower cubicle, WC, wash hand basin, electric under floor heating. Externally the property is situated on a generous size plot measuring approximately a fifth of an acre, having ample parking with gated access and a single garage (with new roof and power/light), gardens to three sides, extensive under house storage, fabulous countryside outlook. EPC rating is D.