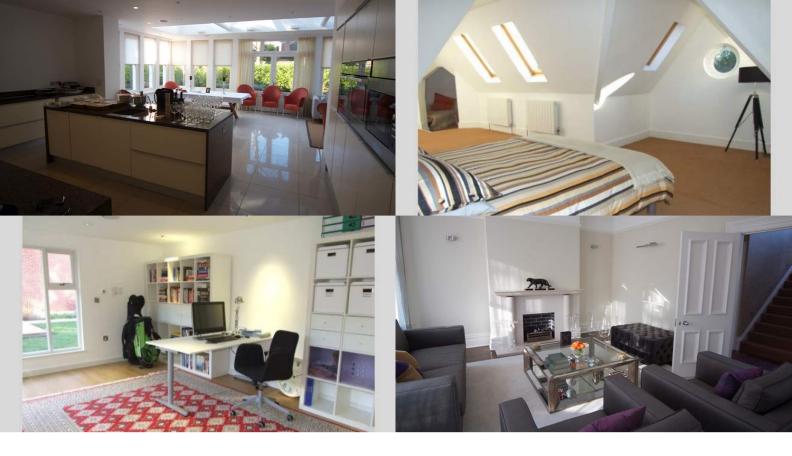

This impressive house sits in a prime position, where the beaches of Branksome Chine and villages of Canford Cliffs and Westbourne are within easy reach. The spacious ground floor accommodation comprises of an entrance hall which leads into a magnificent open plan kitchen breakfast room with a vaulted ceiling and double doors opening onto the landscaped garden. There is a lounge/dining room with a corner bay window and separate family room as well as a useful utility room and study. The master suite boasts a private dressing room and luxury bathroom with two of the four further bedrooms benefiting from en-suite shower rooms. There is also an additional family bathroom on the first floor.

The high specification of this property is evident throughout with features such as underfloor heating in the family room and all bathrooms as well as a fully integrated audio system with ceiling speakers. Outside, the property is accessed through a secure gated entry system where there is a garage and plentiful off road parking.