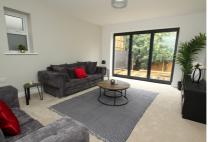

Lounge 15' 10" x 12' 8" (4.83m x 3.86m)

Study/Playroom 12' 8" x 8' 0" (3.86m x 2.44m)

Utility 6'8" x 4'1" (2.03m x 1.24m)

Downstairs Cloakroom 6' 1" x 2' 8" (1.85m x 0.81m)

Landing 11' 2" x 8' 11" (3.40m x 2.72m)