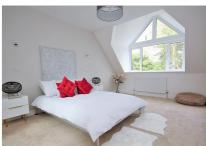

Bedroom One 16' 0" x 10' 9" (4.88m x 3.28m)

En-Suite 10' 9" x 6' 0" (3.28m x 1.83m)

Bedroom Two 13' 0" x 10' 10" (3.96m x 3.30m)

Bedroom Three 12' 11" x 10' 9" (3.94m x 3.28m)

Bedroom Three 12' 11" x 10' 9" (3.94m x 3.28m)