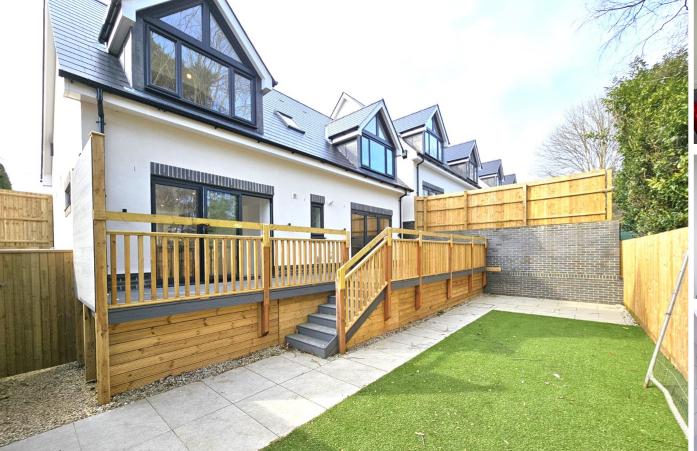

29C Hanham Road, Corfe Mullen, Wimborne, Dorset BH21 3PX

Guide Price £500,000 Freehold

\*\* ONLY ONE REMAINING \*\* A stunning and spacious new 3 double bedroom detached home ready for occupation, conveniently set back from this popular residential road in Corfe Mullen within close proximity to an array of shops, parks and local amenities. This luxurious home offer over 1400 sq ft of stylish living throughout and internal viewing is essential to fully appreciate the exemplary accommodation on offer, which comprises: stylish 24' kitchen/diner and 16' lounge, both with bi-fold doors to rear garden. utility room, study and cloakroom. 16' principle bedroom with en-suite, 13' second and third bedroom, all with fitted wardrobes. Externally the property boasts a spacious enclosed rear garden with sun patio. To the front there is off road parking for 2/4 vehicles and an electric car charging point. Further features of this magnificent turn-key home include: integrated appliances to the kitchen including an eye-level Bosch double oven and dishwasher, underfloor heating to downstairs accommodation and radiators upstairs, 10 years builders warranty and PV solar panels. Nearby Schools - Rushcombe First, Henbury View First, Corfe Hills, Lockyers Middle and Poole and Parkstone Grammar.

Bathroom 8' 9" x 6' 8" (2.67m x 2.03m)

Garden Enclosed

Driveway Off road parking

Council Tax TBC

Property Misdescriptions Act 1991

Property details contained herein do not form part or all of an offer or contract. Any measurements are included for guidance only and as such must not be used for the purchase of carpets or fitted furniture. We have not tested any apparatus, equipment, fixtures, fittings or services neither have we confirmed or verified the legal title of the property. All prospective purchasers must satisfy themselves as to the correctness and accuracy of such details provided by us. We accept no liability for any existing or future defects relating to any property.