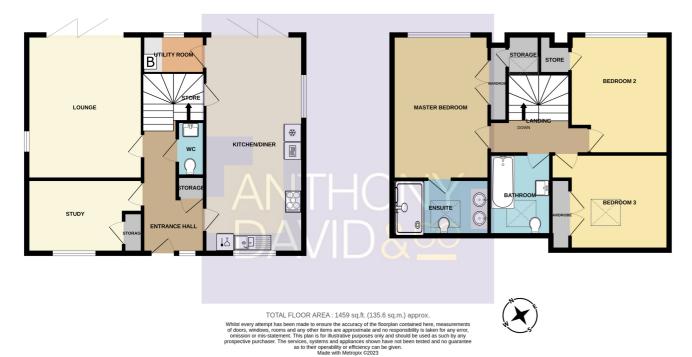

info@anthonydavid.co.uk www.anthonydavid.co.uk (01202 677444

GROUND FLOOR 752 sq.ft. (69.8 sq.m.) approx. 1ST FLOOR 708 sq.ft. (65.8 sq.m.) approx.

Entrance Hall 20' 0" x 6' 11" (6.10m x 2.11m)

Kitchen / Diner 24' 0" x 10' 7" (7.32m x 3.23m)

Lounge 15' 10" x 12' 8" (4.83m x 3.86m)

Study/Playroom 12' 8" x 8' 0" (3.86m x 2.44m)

Utility 6'8" x 4'1" (2.03m x 1.24m)

Downstairs Cloakroom 6' 1" x 2' 8" (1.85m x 0.81m)

Landing 11' 2" x 8' 11" (3.40m x 2.72m)

Bedroom One 16' 0" x 10' 9" (4.88m x 3.28m)

En-Suite 10' 9" x 6' 0" (3.28m x 1.83m)

Bedroom Two 13' 0" x 10' 10" (3.96m x 3.30m)

Bedroom Three 12' 11" x 10' 9" (3.94m x 3.28m)

Bedroom Three 12' 11" x 10' 9" (3.94m x 3.28m)

Bathroom 8' 9" x 6' 8" (2.67m x 2.03m)

Garden Enclosed

Driveway Off road parking

Council Tax TBC

Property Misdescriptions Act 1991

Property details contained herein do not form part or all of an offer or contract. Any measurements are included for guidance only and as such must not be used for the purchase of carpets or fitted furniture. We have not tested any apparatus, equipment, fixtures, fittings or services neither have we confirmed or verified the legal title of the property. All prospective purchasers must satisfy themselves as to the correctness and accuracy of such details provided by us. We accept no liability for any existing or future defects relating to any property.