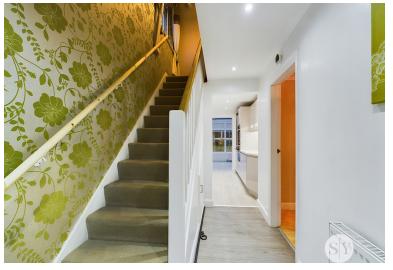

# Hallway

Laminate flooring, stairs to first floor, double glazed uPVC door, storage, panel radiator.

# Landing

Carpet flooring, stairs to attic, uPVC double glazed window.