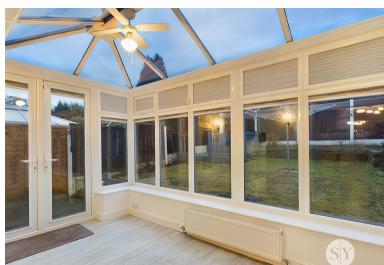

e flooring, integral fridge freezer, double Neff oven, Neff hob, sink and drainer, integral washing machine and dishwasher, under counter lights, uPVC double glazed window.

#### Conservatory

Laminate flooring, panel radiator.

## First Floor

# Landing

Carpet flooring, stairs to attic, uPVC double glazed window.

## Master Bedroom

Carpet flooring, fitted wardrobes, panel radiator, uPVC double glazed window.

# **Bedroom Two**

Laminate flooring, panel radiator, uPVC double glazed window.

#### **Bedroom Three**

Carpet flooring, panel radiator, uPVC double glazed window.

#### **Bathroom**

Three piece in white with electric shower enclosure, tiled floor to ceiling, ceiling spotlights, heated towel radiator, frosted uPVC double glazed window.

#### **Attic**

## **Attic Space**

















# **FLOORPLAN**



These particulars are intended to give a fair and reliable description of the property but no responsibility for any inaccuracy or error can be accepted and do not constitute an offer or contract. We have not tested any services or appliances (including central heating if fitted) referred to in these particulars and the purchasers are advised to satisfy themselves as to the working order and condition. If a property is unoccupied at any time there may be reconnection charges for any switched off/disconnected or drained services or appliances. All measurements are approximate.