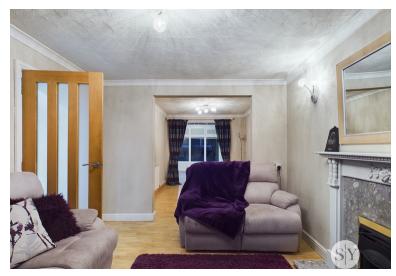

# Lounge

Laminate flooring, ceiling coving, opens up into dining area, panel radiator, TV point, uPVC double glazed window.

# **Dining Room**

Laminate flooring, ceiling coving, panel radiator.