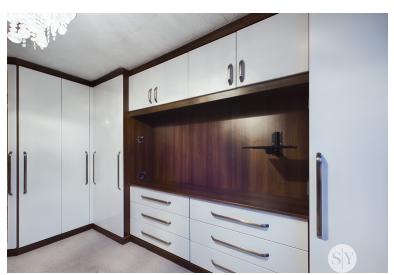

## Master Bedroom

Carpet flooring, fitted wardrobes, panel radiator, uPVC double glazed window.