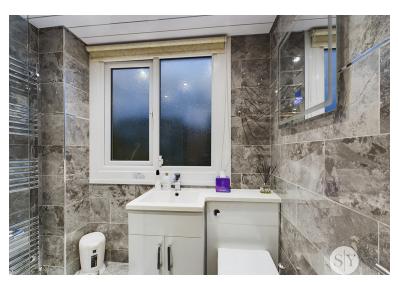

#### **Bathroom**

Three piece in white with electric shower enclosure, tiled floor to ceiling, ceiling spotlights, heated towel radiator, frosted uPVC double glazed window.