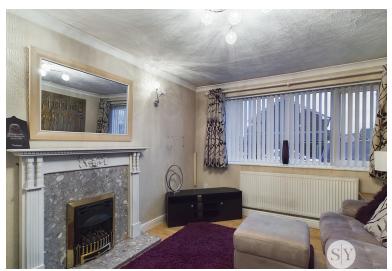

# Lounge

Laminate flooring, ceiling coving, opens up into dining area, panel radiator, TV point, uPVC double glazed window.

# **Dining Room**

Laminate flooring, ceiling coving, panel radiator.