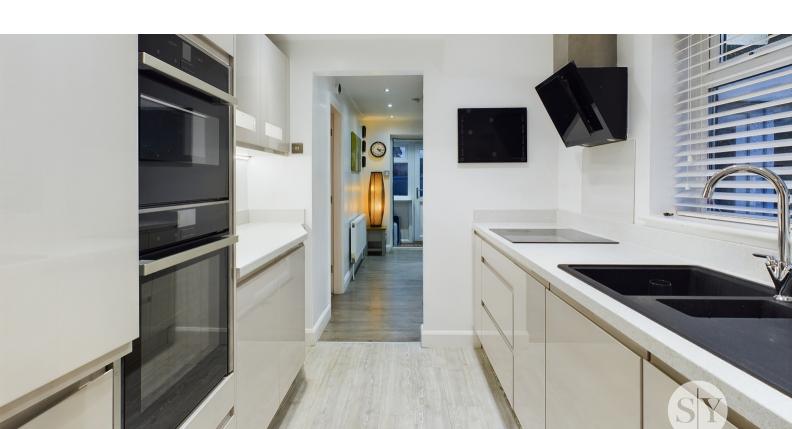

#### Kitchen

Range of fitted wall and base units with contrasting work surfaces, laminate flooring, integral fridge freezer, double Neff oven, Neff hob, sink and drainer, integral washing machine and dishwasher, under counter lights, uPVC double glazed window.