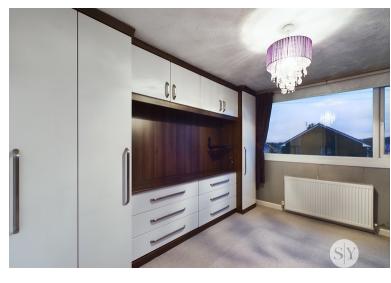

## Master Bedroom

Carpet flooring, fitted wardrobes, panel radiator, uPVC double glazed window.