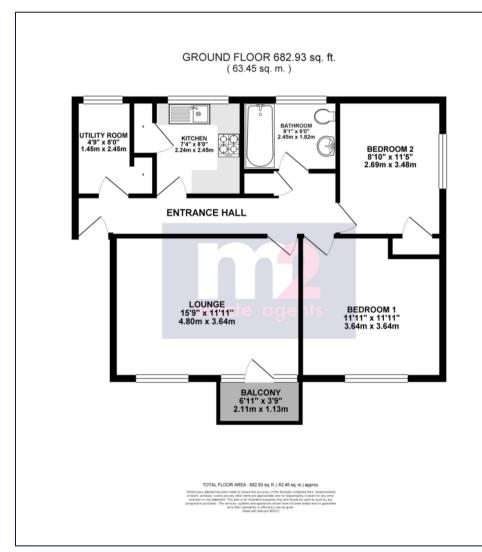

Perfect for First Time Buyers with accommodation briefly comprising: Entrance Hallway, Lounge to front with Balcony providing views, modern Bathroom, modern fitted Kitchen with integrated appliances, large Utility room and two Double Bedrooms.

Outside: A communal parking area to the rear of the property, large purpose-built storage shed and a secure intercom entry system.

Lease Details: 89 years remaining. Ground rent - £10.00 p/a. Service Charge £280.00 p/a. Buildings Insurance £33.00 p/a.