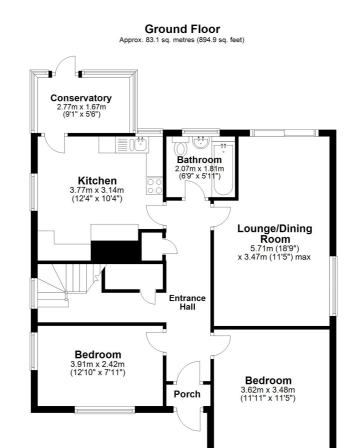

### **Porch**

**Entrance Hall** 

# **Lounge/Dining Room**

18' 9" x 11' 5" (5.71m x 3.48m)

# Kitchen

12' 4" x 10' 4" (3.76m x 3.15m)

#### Bathroom

6' 9" x 5' 11" (2.06m x 1.80m)

# Conservatory

9' 1" x 5' 6" (2.77m x 1.68m)

### **Bedroom One**

11' 11" x 11' 5" (3.63m x 3.48m)

#### **Bedroom Two**

12' 10" x 7' 11" (3.91m x 2.41m)