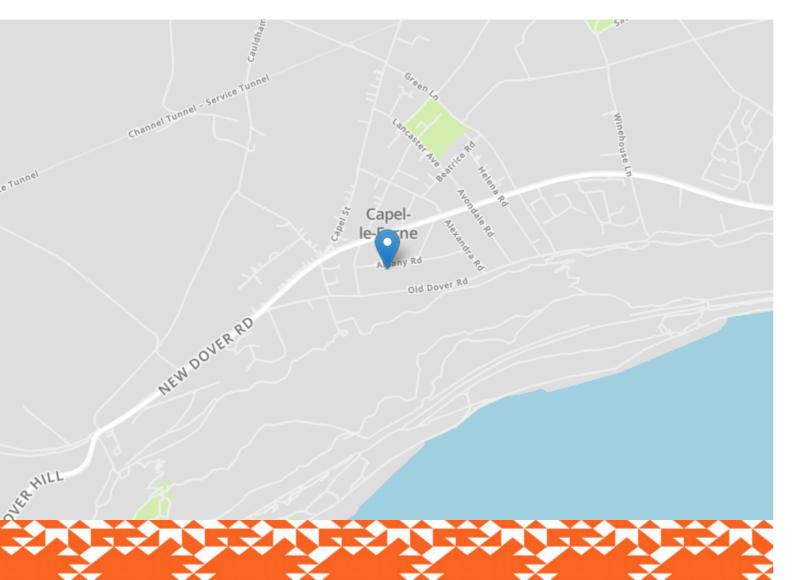

# 6 Albany Road

CAPEL-LE-FERNE, Folkestone CT18 7JT

#### £425,000 FREEHOLD

DRAFT DETAILS... FOR SALE WITH BURNAP + ABEL... Burnap + Abel are delighted to offer this three bedroom detached bungalow situated in the quiet residential location of Albany Road, Capel-le-Ferne. The accommodation offers a lounge/dining room, kitchen, family bathroom, conservatory, three bedrooms and en-suite to the master bedroom. Additional benefits include a garage, off road parking, south facing rear garden and no onward chain. For your chance to view call sole agent Burnap + Abel now on 01303 258590.