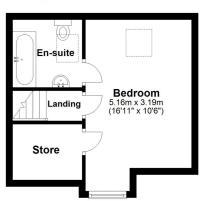

# **First Floor Landing**

# **Bedroom Three**

16' 11" x 10' 6" (5.16m x 3.20m)

# **En-Suite**

Walk In Wardrobe / Store