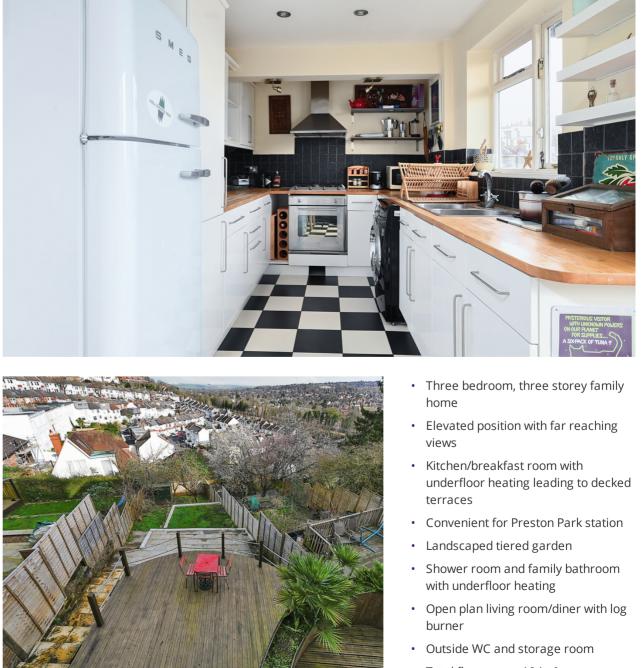

The journey begins at street level, where a convenient vestibule area and shower room/WC await, perfect for returning from outdoor adventures. Step into the spacious open-plan living/dining room adorned with picture windows, a charming log-burner and double doors opening onto a balcony overlooking the lush garden below. Descend further to discover a generously proportioned kitchen/diner with under floor heating and double doors leading to a large semi-circular decked area, serving as the gateway to the tiered garden, ideal for alfresco dining and relaxation against a backdrop of panoramic views. From here, there is access to a 'cellar' style space providing ample storage and an additional WC. The top floor hosts three inviting bedrooms and a family bathroom with underfloor heating, all benefiting from the spectacular vistas across Preston Park and The Downs, ensuring a serene retreat for every member of the household.