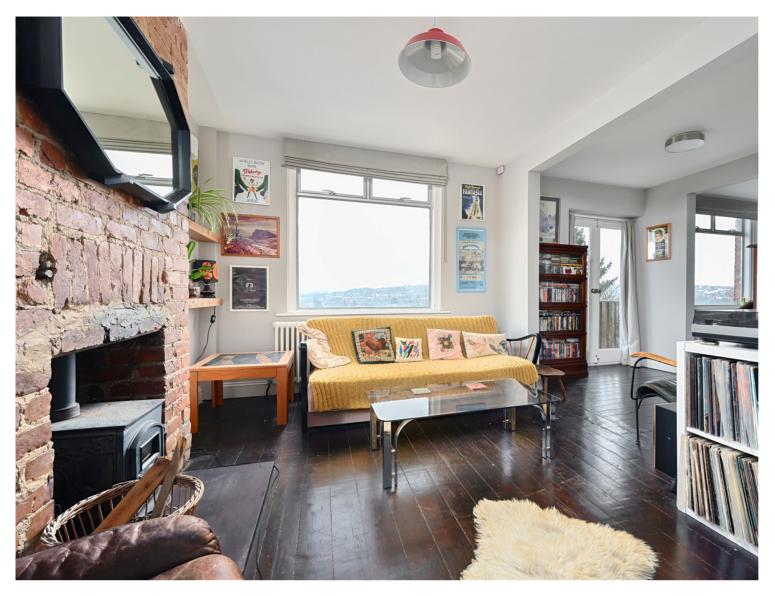

The journey begins at street level, where a convenient vestibule area and shower room/WC await, perfect for returning from outdoor adventures. Step into the spacious open-plan living/dining room adorned with picture windows, a charming log-burner and double doors opening onto a balcony overlooking the lush garden below. Descend further to discover a generously proportioned kitchen/diner with under floor heating and double doors leading to a large semi-circular decked area, serving as the gateway to the tiered garden, ideal for alfresco dining and relaxation against a backdrop of panoramic views. From here, there is access to a 'cellar' style space providing ample storage and an additional WC. The top floor hosts three inviting bedrooms and a family bathroom with underfloor heating, all benefiting from the spectacular vistas across Preston Park and The Downs, ensuring a serene retreat for every member of the household.