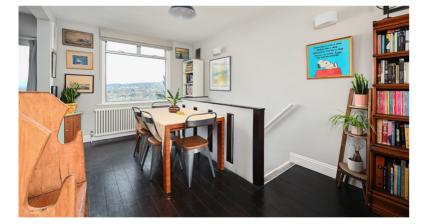

The journey begins at street level, where a convenient vestibule area and shower room/WC await, perfect for returning from outdoor adventures. Step into the spacious open-plan living/dining room adorned with picture windows, a charming log-burner and double doors opening onto a balcony overlooking the lush garden below. Descend further to discover a generously proportioned kitchen/diner with under floor heating and double doors leading to a large semi-circular decked area, serving as the gateway to the tiered garden, ideal for alfresco dining and relaxation against a backdrop of panoramic views. From here, there is access to a 'cellar' style space providing ample storage and an additional WC. The top floor hosts three inviting bedrooms and a family bathroom with underfloor heating, all benefiting from the spectacular vistas across Preston Park and The Downs, ensuring a serene retreat for every member of the household.