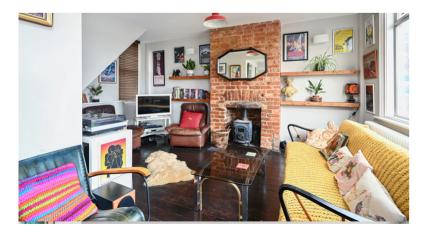

The journey begins at street level, where a convenient vestibule area and shower room/WC await, perfect for returning from outdoor adventures. Step into the spacious open-plan living/dining room adorned with picture windows, a charming log-burner and double doors opening onto a balcony overlooking the lush garden below. Descend further to discover a generously proportioned kitchen/diner with under floor heating and double doors leading to a large semi-circular decked area, serving as the gateway to the tiered garden, ideal for alfresco dining and relaxation against a backdrop of panoramic views. From here, there is access to a 'cellar' style space providing ample storage and an additional WC. The top floor hosts three inviting bedrooms and a family bathroom with underfloor heating, all benefiting from the spectacular vistas across Preston Park and The Downs, ensuring a serene retreat for every member of the household.