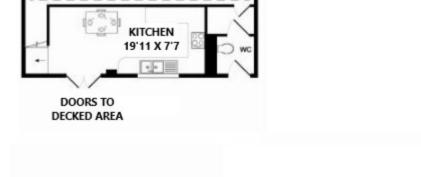

The journey begins at street level, where a convenient vestibule area and shower room/WC await, perfect for returning from outdoor adventures. Step into the spacious open-plan living/dining room adorned with picture windows, a charming log-burner and double doors opening onto a balcony overlooking the lush garden below. Descend further to discover a generously proportioned kitchen/diner with under floor heating and double doors leading to a large semi-circular decked area, serving as the gateway to the tiered garden, ideal for alfresco dining and relaxation against a backdrop of panoramic views. From here, there is access to a 'cellar' style space providing ample storage and an additional WC. The top floor hosts three inviting bedrooms and a family bathroom with underfloor heating, all benefiting from the spectacular vistas across Preston Park and The Downs, ensuring a serene retreat for every member of the household.

- Total floor area 104m<sup>2</sup>