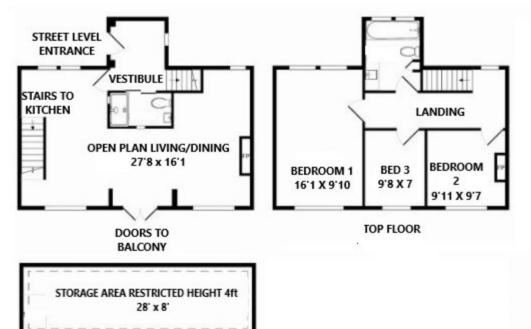

The journey begins at street level, where a convenient vestibule area and shower room/WC await, perfect for returning from outdoor adventures. Step into the spacious open-plan living/dining room adorned with picture windows, a charming log-burner and double doors opening onto a balcony overlooking the lush garden below. Descend further to discover a generously proportioned kitchen/diner with under floor heating and double doors leading to a large semi-circular decked area, serving as the gateway to the tiered garden, ideal for alfresco dining and relaxation against a backdrop of panoramic views. From here, there is access to a 'cellar' style space providing ample storage and an additional WC. The top floor hosts three inviting bedrooms and a family bathroom with underfloor heating, all benefiting from the spectacular vistas across Preston Park and The Downs, ensuring a serene retreat for every member of the household.

- Total floor area 104m<sup>2</sup>