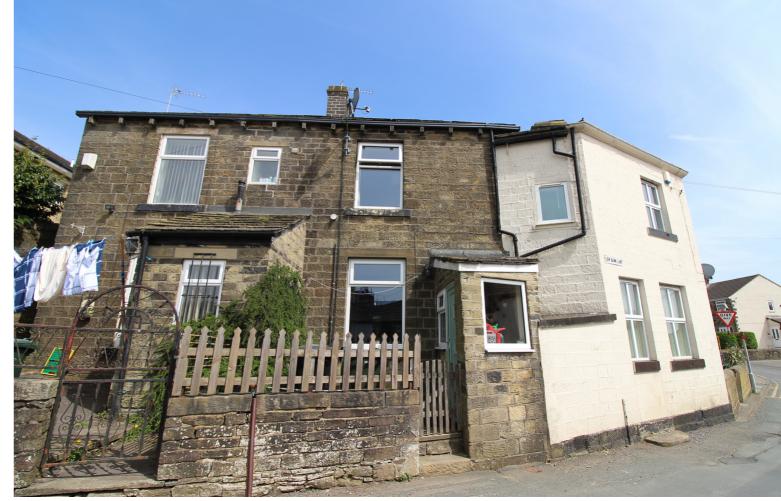

## **SUMMARY**

\*\*A DELIGHTFUL ONE BEDROOM THROUGH-BY-LIGHT TERRACE COTTAGE, EVER POPULAR VILLAGE LOCATION OF OAKWORTH WITH EXCELLENT ACCESS TO VILLAGE AMENITIES!!\*\* Gas central heating, double glazing, modern shower room - OF INTEREST TO A VARIETY OF BUYERS!! EPC RATING D.

## **FULL DESCRIPTION**

Of interest to a variety of buyers is this delightful one bedroom through-by-light terrace cottage, situated in the ever popular village location of Oakworth with excellent access to village amenities. The accommodation comprises of an entrance porch, an open plan living kitchen having a range of base and wall mounted units, living flame gas coal effect fire, double glazed windows to the front and rear, under stairs storage cupboard. To the first floor there is a double bedroom, a modern shower room with shower cubicle, WC, wash hand basin, double glazed window to the rear. Externally there is a front yard and open outlook to the front. EPC Rating D.