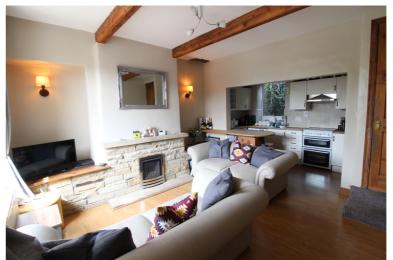

## **FULL DESCRIPTION**

Of interest to a variety of buyers is this delightful one bedroom through-by-light terrace cottage, situated in the ever popular village location of Oakworth with excellent access to village amenities. The accommodation comprises of an entrance porch, an open plan living kitchen having a range of base and wall mounted units, living flame gas coal effect fire, double glazed windows to the front and rear, under stairs storage cupboard. To the first floor there is a double bedroom, a modern shower room with shower cubicle, WC, wash hand basin, double glazed window to the rear. Externally there is a front yard and open outlook to the front. EPC Rating D.