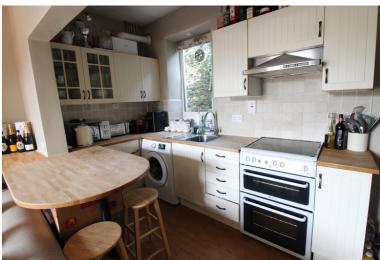

## **FULL DESCRIPTION**

Of interest to a variety of buyers is this delightful one bedroom through-by-light terrace cottage, situated in the ever popular village location of Oakworth with excellent access to village amenities. The accommodation comprises of an entrance porch, an open plan living kitchen having a range of base and wall mounted units, living flame gas coal effect fire, double glazed windows to the front and rear, under stairs storage cupboard. To the first floor there is a double bedroom, a modern shower room with shower cubicle, WC, wash hand basin, double glazed window to the rear. Externally there is a front yard and open outlook to the front. EPC Rating D.