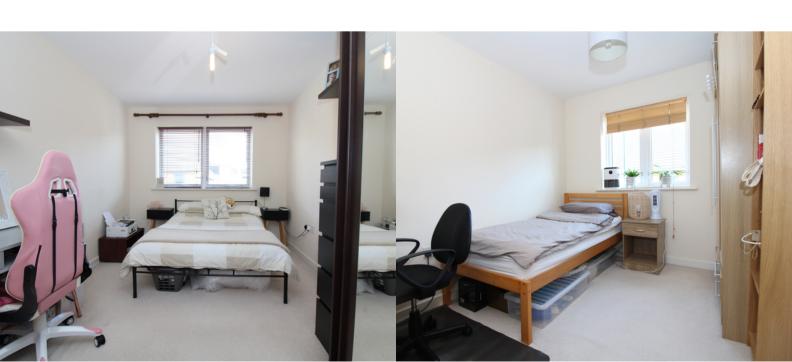

#### **BEDROOM ONE**

4.66m x 2.78m (15' 3" x 9' 1")

Double bedroom with window to the front aspect. Radiator. Door leading to the en-suite shower room.

# **BEDROOM TWO**

3.3m x 2.6m (10' 10" x 8' 6")

Double bedroom with window to the front aspect. Radiator.