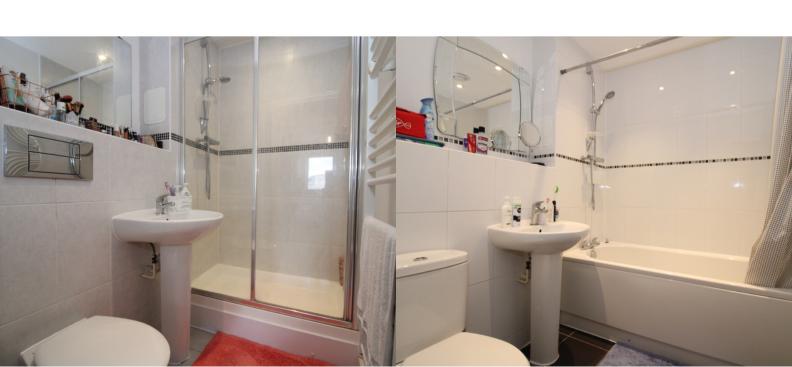

## **EN-SUITE SHOWER ROOM**

1.89m x 1.17m (6' 2" x 3' 10")

Double shower enclosure, wash hand basin and enclosed w/c. Heated towel radiator.

#### **BATHROOM**

2.02m x 1.69m (6' 8" x 5' 7")

Side panel bath with shower over, wash hand basin and w/c. Partially tiled to the walls. Heated towel radiator.