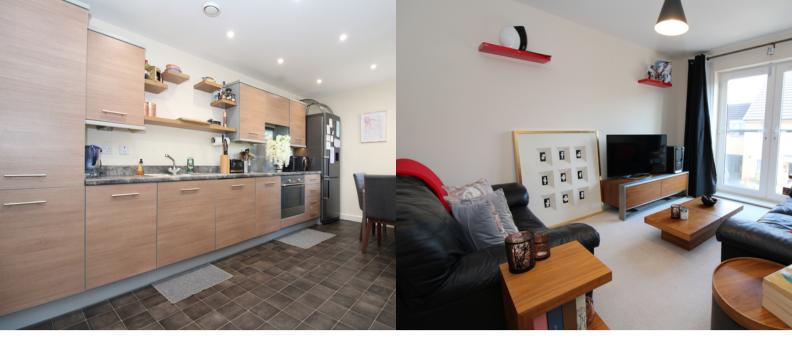

# **OPEN PLAN LIVING AREA**

KITCHEN/DINER

4.6m x 2.6m (15' 1" x 8' 6")

Range of wall and base units, electric oven and hob. Space for free standing fridge freezer. Space for dining Table. Window to the front aspect.

**LOUNGE** 

4.6m x 3.17m (15' 1" x 10' 5")

Juliet balcony to the front aspect.