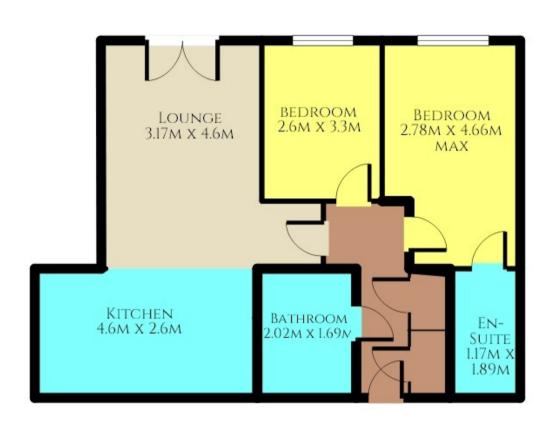

#### **ENTRANCE HALLWAY**

Doors to bedrooms, bathroom and open plan living area. Two storage cupboards - one housing the hot water tank and the other with space and plumbing for a washing machine.

# **OPEN PLAN LIVING AREA**

KITCHEN/DINER

4.6m x 2.6m (15' 1" x 8' 6")

Range of wall and base units, electric oven and hob. Space for free standing fridge freezer. Space for dining Table. Window to the front aspect.

**LOUNGE** 

4.6m x 3.17m (15' 1" x 10' 5")

Juliet balcony to the front aspect.

#### **BEDROOM ONE**

4.66m x 2.78m (15' 3" x 9' 1")

Double bedroom with window to the front aspect. Radiator. Door leading to the en-suite shower room.

## **EN-SUITE SHOWER ROOM**

1.89m x 1.17m (6' 2" x 3' 10")

Double shower enclosure, wash hand basin and enclosed w/c. Heated towel radiator.

# **BEDROOM TWO**

3.3m x 2.6m (10' 10" x 8' 6")

Double bedroom with window to the front aspect. Radiator.

#### **BATHROOM**

2.02m x 1.69m (6' 8" x 5' 7")

Side panel bath with shower over, wash hand basin and w/c. Partially tiled to the walls. Heated towel radiator.