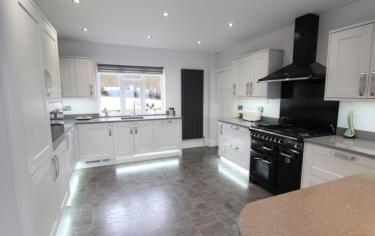

## **FULL DESCRIPTION**

Viewing is essential to fully appreciate this individual four bedroom detached family home, situated on a generous size plot in this popular residential location with excellent access to local schools. The immaculately presented flexible family living accommodation comprises of an entrance porch leading into the sitting room which has a multi-fuel burning stove. The dining kitchen is a real feature of this property having an attractive range of modern base and wall mounted units with complimenting worktop surfaces, integrated appliances to include fridge, freezer, microwave, tumble dryer, dishwasher, double glazed bi-folding doors to the rear. The lounge has a gas stove in feature brick fireplace. There is a ground floor bedroom (currently used as a sitting room), and the accommodation on this level is completed by a bathroom with free standing bath with power shower, wash hand basin, WC. To the first floor there are three double bedrooms, the master having a spacious en-suite bathroom with free standing bath, walk-in shower, WC, wash hand basin. There is a playroom/office on this level, along with a separate shower room. Externally to the front is a sweeping gated driveway and private enclosed well maintained landscaped gardens and patios. To the rear is a further gated driveway leading to a detached double garage with electric door. Offered for sale with no onward chain, EPC rating is C.