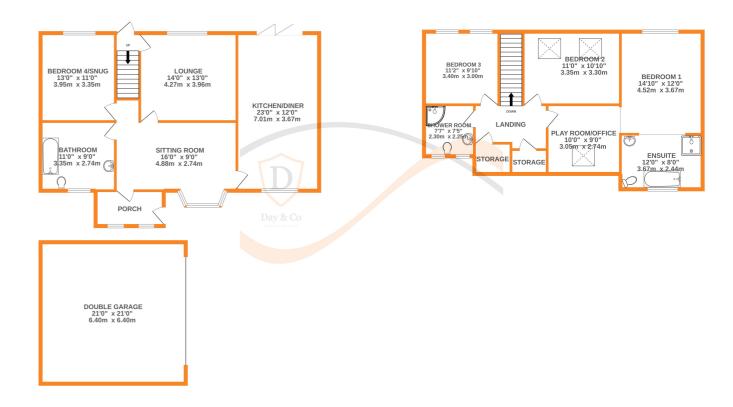

## **FULL DESCRIPTION**

Viewing is essential to fully appreciate this individual four bedroom detached family home, situated on a generous size plot in this popular residential location with excellent access to local schools. The immaculately presented flexible family living accommodation comprises of an entrance porch leading into the sitting room which has a multi-fuel burning stove. The dining kitchen is a real feature of this property having an attractive range of modern base and wall mounted units with complimenting worktop surfaces, integrated appliances to include fridge, freezer, microwave, tumble dryer, dishwasher, double glazed bi-folding doors to the rear. The lounge has a gas stove in feature brick fireplace. There is a ground floor bedroom (currently used as a sitting room), and the accommodation on this level is completed by a bathroom with free standing bath with power shower, wash hand basin, WC. To the first floor there are three double bedrooms, the master having a spacious en-suite bathroom with free standing bath, walk-in shower, WC, wash hand basin. There is a playroom/office on this level, along with a separate shower room. Externally to the front is a sweeping gated driveway and private enclosed well maintained landscaped gardens and patios. To the rear is a further gated driveway leading to a detached double garage with electric door. Offered for sale with no onward chain, EPC rating is C.

GROUND FLOOR 1ST FLOOR

Whilst every attempt has been made to ensure the accuracy of the floorplan contained here, measurements of doors, windows, comes and any other items are approximate and no responsibility is taken for any error, omission or mis-statement. This plan is for illustrative purposes only and should be used as such by any prospective purchaser. The services, systems and appliances shown have not been tested and no guarantee as to their operationly or efficiency can be given.