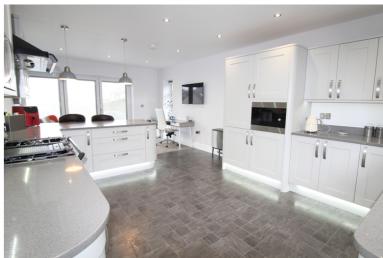

## **FULL DESCRIPTION**

Viewing is essential to fully appreciate this individual four bedroom detached family home, situated on a generous size plot in this popular residential location with excellent access to local schools. The immaculately presented flexible family living accommodation comprises of an entrance porch leading into the sitting room which has a multi-fuel burning stove. The dining kitchen is a real feature of this property having an attractive range of modern base and wall mounted units with complimenting worktop surfaces, integrated appliances to include fridge, freezer, microwave, tumble dryer, dishwasher, double glazed bi-folding doors to the rear. The lounge has a gas stove in feature brick fireplace. There is a ground floor bedroom (currently used as a sitting room), and the accommodation on this level is completed by a bathroom with free standing bath with power shower, wash hand basin, WC. To the first floor there are three double bedrooms, the master having a spacious en-suite bathroom with free standing bath, walk-in shower, WC, wash hand basin. There is a playroom/office on this level, along with a separate shower room. Externally to the front is a sweeping gated driveway and private enclosed well maintained landscaped gardens and patios. To the rear is a further gated driveway leading to a detached double garage with electric door. Offered for sale with no onward chain, EPC rating is C.