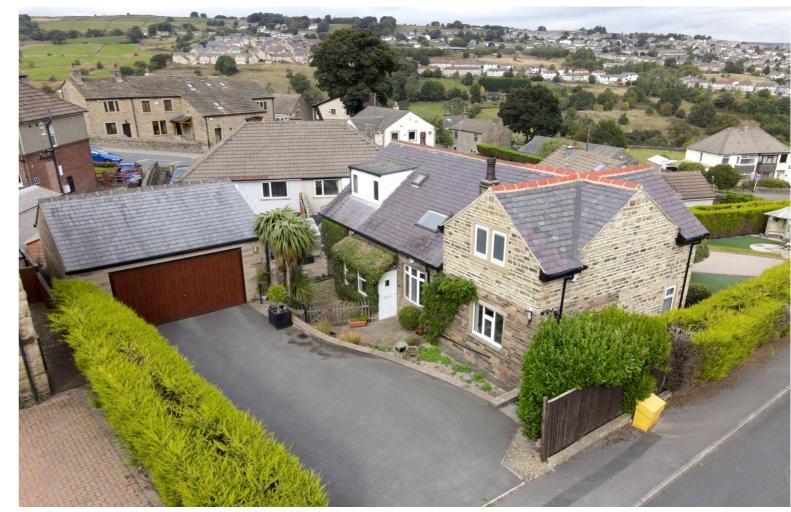

Acre Cottage, Fell Lane, Keighley, West Yorkshire, BD22 6DB

£385,000

- EPC Rating Is C
- Four Bedrooms & Three Bathrooms
- · Well Maintained Gardens

- Immaculately Presented Detached Family Home
- Ample Parking & Double Garage
- Popular Residential Location/NO CHAIN

## **SUMMARY**

\*\*AN IMMACULATELY PRESENTED STONE BUILT DETACHED FAMILY HOME, GENEROUS SIZE PLOT IN POPULAR RESIDENTIAL LOCATION WITH EXCELLENT ACCESS TO LOCAL SCHOOLS!!\*\* Having ample parking, a double garage, 2 reception rooms, 3 bathrooms, flexible family living accommodation - OFFERED FOR SALE WITH NO ONWARD CHAIN!! EPC rating is C.

## **FULL DESCRIPTION**

Viewing is essential to fully appreciate this individual four bedroom detached family home, situated on a generous size plot in this popular residential location with excellent access to local schools. The immaculately presented flexible family living accommodation comprises of an entrance porch leading into the sitting room which has a multi-fuel burning stove. The dining kitchen is a real feature of this property having an attractive range of modern base and wall mounted units with complimenting worktop surfaces, integrated appliances to include fridge, freezer, microwave, tumble dryer, dishwasher, double glazed bi-folding doors to the rear. The lounge has a gas stove in feature brick fireplace. There is a ground floor bedroom (currently used as a sitting room), and the accommodation on this level is completed by a bathroom with free standing bath with power shower, wash hand basin, WC. To the first floor there are three double bedrooms, the master having a spacious en-suite bathroom with free standing bath, walk-in shower, WC, wash hand basin. There is a playroom/office on this level, along with a separate shower room. Externally to the front is a sweeping gated driveway and private enclosed well maintained landscaped gardens and patios. To the rear is a further gated driveway leading to a detached double garage with electric door. Offered for sale with no onward chain, EPC rating is C.