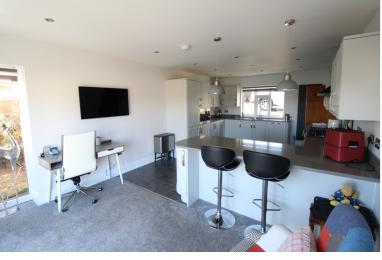

## **FULL DESCRIPTION**

Viewing is essential to fully appreciate this individual four bedroom detached family home, situated on a generous size plot in this popular residential location with excellent access to local schools. The immaculately presented flexible family living accommodation comprises of an entrance porch leading into the sitting room which has a multi-fuel burning stove. The dining kitchen is a real feature of this property having an attractive range of modern base and wall mounted units with complimenting worktop surfaces, integrated appliances to include fridge, freezer, microwave, tumble dryer, dishwasher, double glazed bi-folding doors to the rear. The lounge has a gas stove in feature brick fireplace. There is a ground floor bedroom (currently used as a sitting room), and the accommodation on this level is completed by a bathroom with free standing bath with power shower, wash hand basin, WC. To the first floor there are three double bedrooms, the master having a spacious en-suite bathroom with free standing bath, walk-in shower, WC, wash hand basin. There is a playroom/office on this level, along with a separate shower room. Externally to the front is a sweeping gated driveway and private enclosed well maintained landscaped gardens and patios. To the rear is a further gated driveway leading to a detached double garage with electric door. Offered for sale with no onward chain, EPC rating is C.