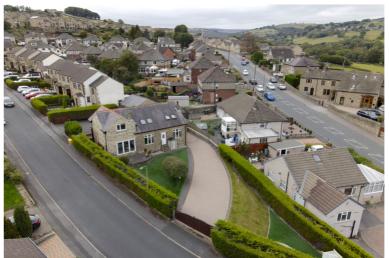

## **FULL DESCRIPTION**

Viewing is essential to fully appreciate this individual four bedroom detached family home, situated on a generous size plot in this popular residential location with excellent access to local schools. The immaculately presented flexible family living accommodation comprises of an entrance porch leading into the sitting room which has a multi-fuel burning stove. The dining kitchen is a real feature of this property having an attractive range of modern base and wall mounted units with complimenting worktop surfaces, integrated appliances to include fridge, freezer, microwave, tumble dryer, dishwasher, double glazed bi-folding doors to the rear. The lounge has a gas stove in feature brick fireplace. There is a ground floor bedroom (currently used as a sitting room), and the accommodation on this level is completed by a bathroom with free standing bath with power shower, wash hand basin, WC. To the first floor there are three double bedrooms, the master having a spacious en-suite bathroom with free standing bath, walk-in shower, WC, wash hand basin. There is a playroom/office on this level, along with a separate shower room. Externally to the front is a sweeping gated driveway and private enclosed well maintained landscaped gardens and patios. To the rear is a further gated driveway leading to a detached double garage with electric door. Offered for sale with no onward chain, EPC rating is C.