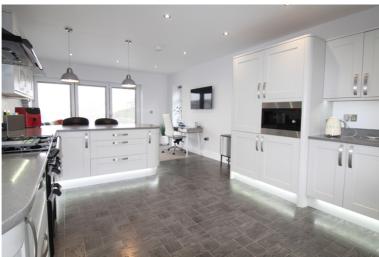

## **FULL DESCRIPTION**

Viewing is essential to fully appreciate this individual four bedroom detached family home, situated on a generous size plot in this popular residential location with excellent access to local schools. The immaculately presented flexible family living accommodation comprises of an entrance porch leading into the sitting room which has a multi-fuel burning stove. The dining kitchen is a real feature of this property having an attractive range of modern base and wall mounted units with complimenting worktop surfaces, integrated appliances to include fridge, freezer, microwave, tumble dryer, dishwasher, double glazed bi-folding doors to the rear. The lounge has a gas stove in feature brick fireplace. There is a ground floor bedroom (currently used as a sitting room), and the accommodation on this level is completed by a bathroom with free standing bath with power shower, wash hand basin, WC. To the first floor there are three double bedrooms, the master having a spacious en-suite bathroom with free standing bath, walk-in shower, WC, wash hand basin. There is a playroom/office on this level, along with a separate shower room. Externally to the front is a sweeping gated driveway and private enclosed well maintained landscaped gardens and patios. To the rear is a further gated driveway leading to a detached double garage with electric door. Offered for sale with no onward chain, EPC rating is C.