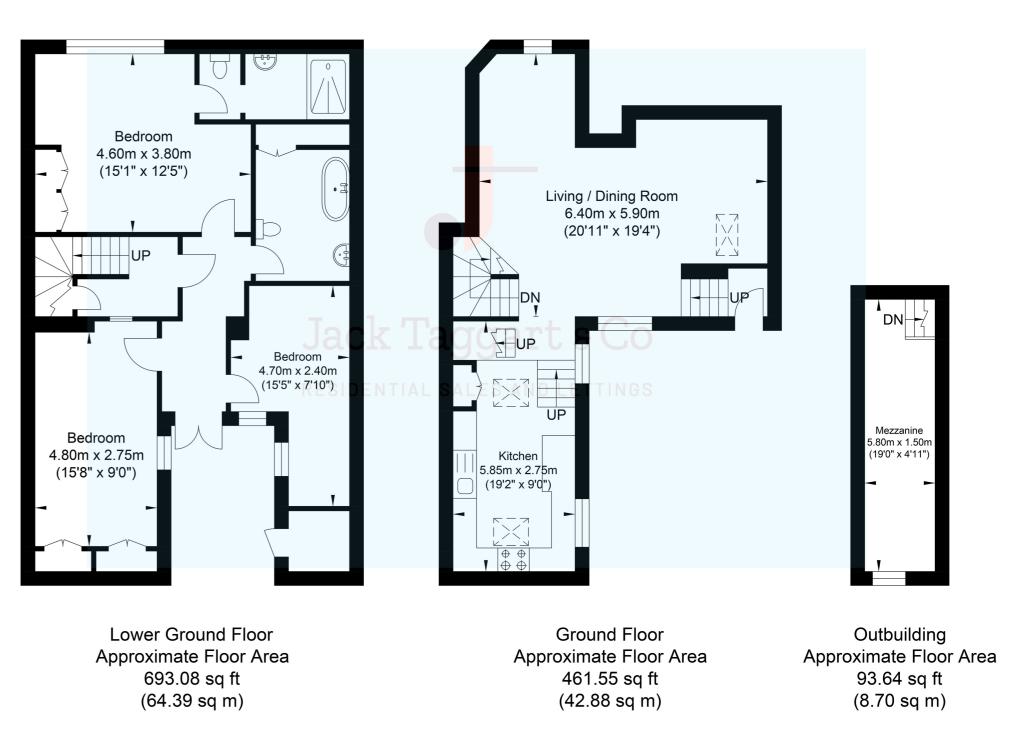

Apon entering this beautifully presented three bedroom property, you're first greeted by a wide terrace, suitable space to add in some chairs and a table if you wish, There is also a staircase to the lower courtyard and doorway to the bedroom level. On the ground floor its a huge open planned living area with sash windows and beautiful skylights allowing the light to flood throughout this room. Along with Gorgeous wooden flooring and high ceilings. A few steps down is the kitchen/diner, this spacious room is lined with windows reaching the ceiling and open to the front terrace. The units have wood surfaces, high spec gas hob, oven, hood and dishwasher are integrated.

Downstairs, opens to a bright passageway with french doors to a secluded courtyard, This private area is perfect for entertaining guests from day to night. It's completely secure for children and pets etc. A single and double bedroom look over this beautiful courtyard at the front and share a modern well sized bathroom, which has a bath and cupboard for storage and hides the plumbing for a washer/drier. At the back is the entrance to the dreamy double bedroom suite. With a window almost filling the far wall it is light and airy with white fitted wardrobes and a stylish en suite.

## **Arundel Place, Brighton**

Approximate Gross Internal Area = 115.97 sq m / 1248.29 sq ft Illustration for identification purposes only, measurements are approximate, not to scale.

Copyright GDImpact 2021