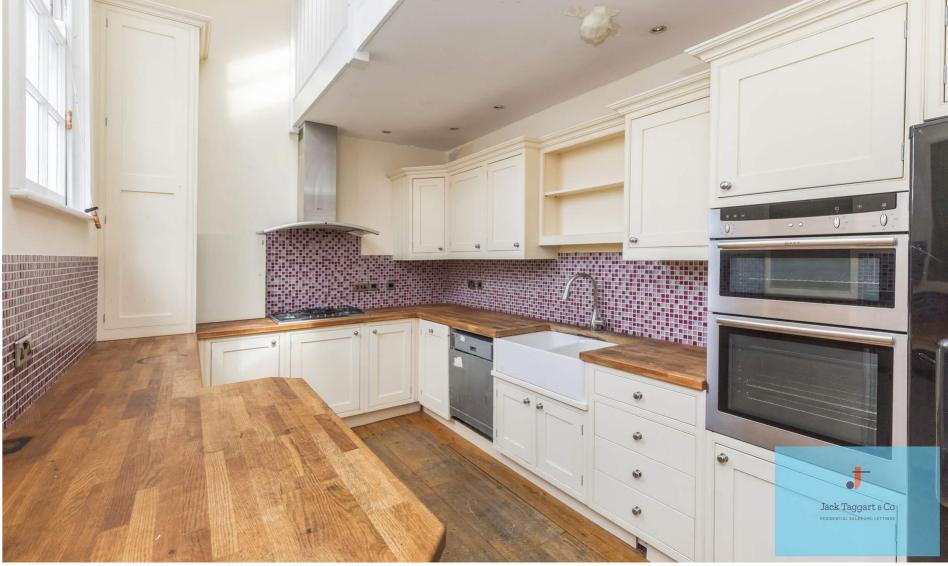

Apon entering this beautifully presented three bedroom property, you're first greeted by a wide terrace, suitable space to add in some chairs and a table if you wish, There is also a staircase to the lower courtyard and doorway to the bedroom level. On the ground floor its a huge open planned living area with sash windows and beautiful skylights allowing the light to flood throughout this room. Along with Gorgeous wooden flooring and high ceilings. A few steps down is the kitchen/diner, this spacious room is lined with windows reaching the ceiling and open to the front terrace. The units have wood surfaces, high spec gas hob, oven, hood and dishwasher are integrated.