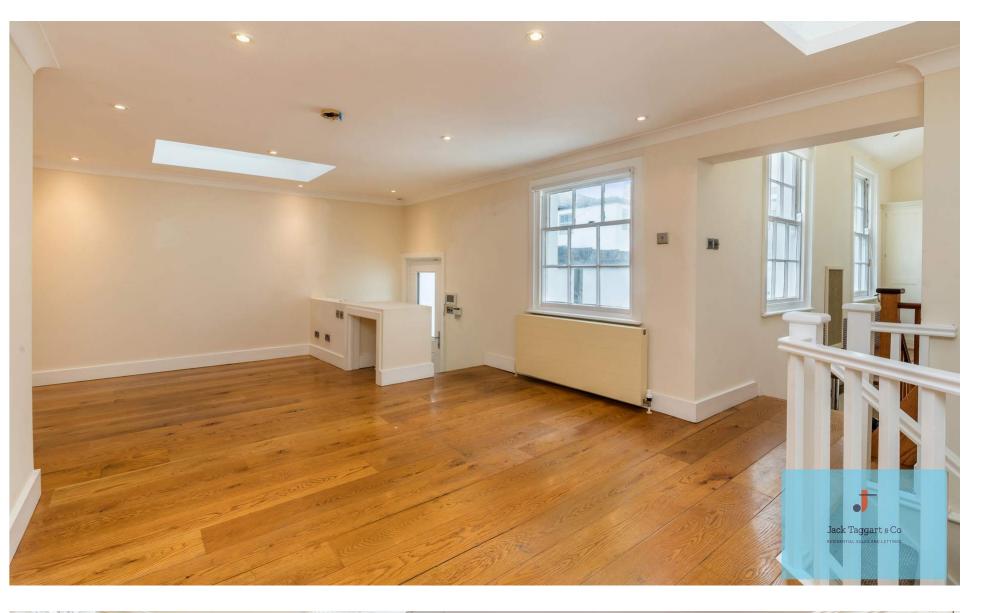

Apon entering this beautifully presented three bedroom property, you're first greeted by a wide terrace, suitable space to add in some chairs and a table if you wish, There is also a staircase to the lower courtyard and doorway to the bedroom level. On the ground floor its a huge open planned living area with sash windows and beautiful skylights allowing the light to flood throughout this room. Along with Gorgeous wooden flooring and high ceilings. A few steps down is the kitchen/diner, this spacious room is lined with windows reaching the ceiling and open to the front terrace. The units have wood surfaces, high spec gas hob, oven, hood and dishwasher are integrated.