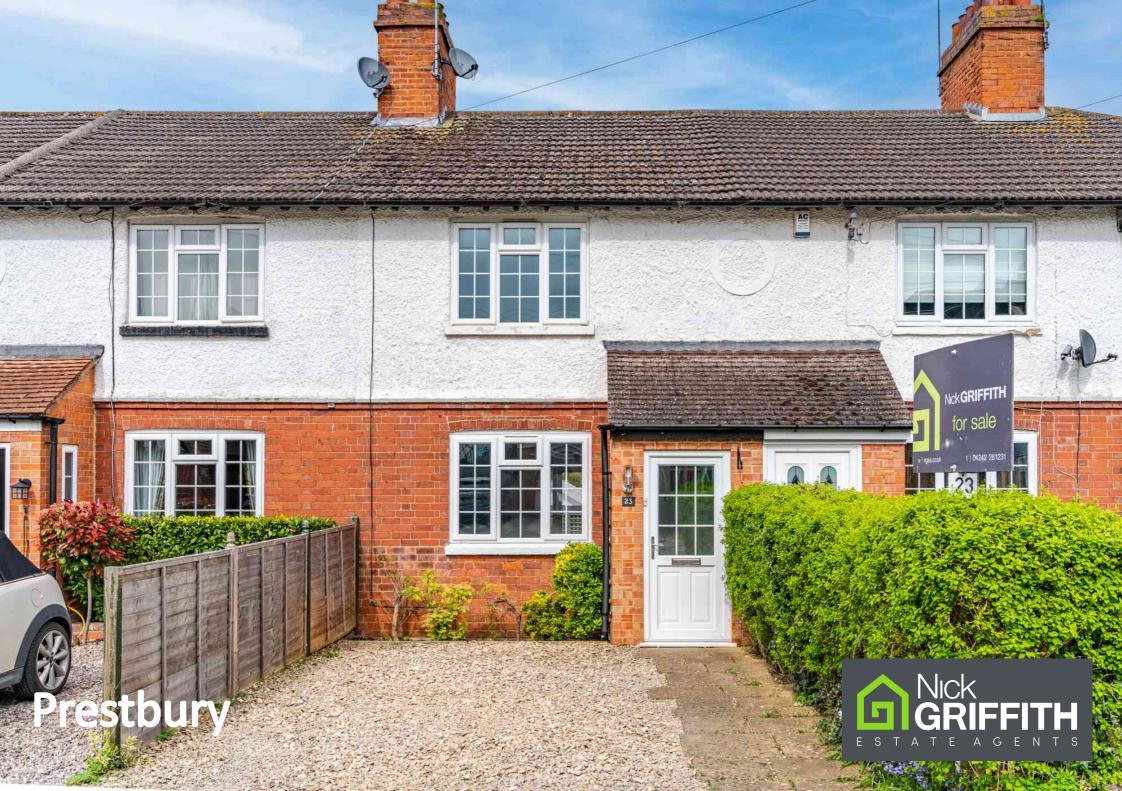

## **Prestbury**

# Shaw Green Lane, Prestbury, Cheltenham, GL52 3BS £399,950 Freehold

A charming, 2 bedroom, cottage with off-road parking, a lovely garden, and glorious views towards Cleeve Hill.

NO ONWARD CHAIN • entrance hall • living room • dining room • kitchen/breakfast room • 2 bedrooms • bathroom • off road parking • gas central heating & double glazing • lovely garden • glorious views • pedestrian gated rear access

### Description

A beautifully presented cottage, situated in this highly sought after semi-rural location backing onto open fields. The accommodation includes entrance hall, living room with feature fireplace, and a dining room which is open to the kitchen/breakfast room. The good size kitchen/breakfast room has a range of integrated appliances and double doors opening out to the rear garden. Upstairs, there are 2 bedrooms and a recently refitted bathroom. Outside, there is a gravelled driveway providing parking for 1 car and a lovely landscaped rear garden with pedestrian gated access. The property further benefits from gas central heating, double glazing, and is offered for sale with no onward chain. Cheltenham Borough Council - Tax Band C.