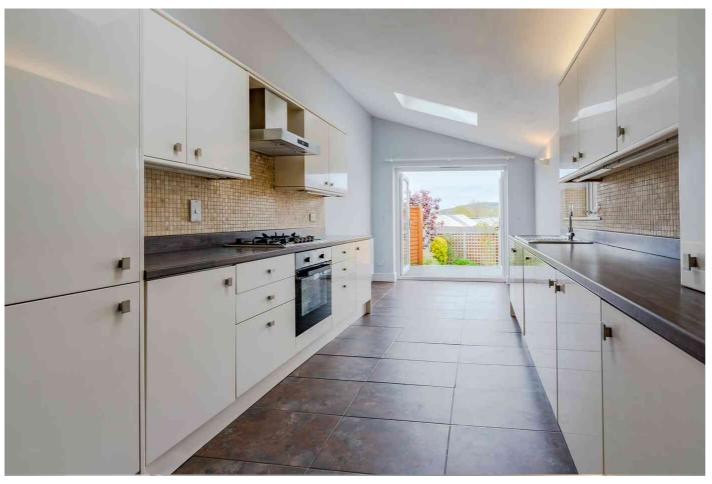

### Description

A beautifully presented cottage, situated in this highly sought after semi-rural location backing onto open fields. The accommodation includes entrance hall, living room with feature fireplace, and a dining room which is open to the kitchen/breakfast room. The good size kitchen/breakfast room has a range of integrated appliances and double doors opening out to the rear garden. Upstairs, there are 2 bedrooms and a recently refitted bathroom. Outside, there is a gravelled driveway providing parking for 1 car and a lovely landscaped rear garden with pedestrian gated access. The property further benefits from gas central heating, double glazing, and is offered for sale with no onward chain. Cheltenham Borough Council - Tax Band C.