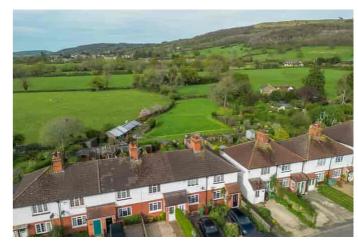

# Shaw Green Lane, Prestbury, Cheltenham, GL52 3BS £399,950 Freehold

A charming, 2 bedroom, cottage with off-road parking, a lovely garden, and glorious views towards Cleeve Hill.

NO ONWARD CHAIN • entrance hall • living room • dining room • kitchen/breakfast room • 2 bedrooms • bathroom • off road parking • gas central heating & double glazing • lovely garden • glorious views • pedestrian gated rear access

### Description

A beautifully presented cottage, situated in this highly sought after semi-rural location backing onto open fields. The accommodation includes entrance hall, living room with feature fireplace, and a dining room which is open to the kitchen/breakfast room. The good size kitchen/breakfast room has a range of integrated appliances and double doors opening out to the rear garden. Upstairs, there are 2 bedrooms and a recently refitted bathroom. Outside, there is a gravelled driveway providing parking for 1 car and a lovely landscaped rear garden with pedestrian gated access. The property further benefits from gas central heating, double glazing, and is offered for sale with no onward chain. Cheltenham Borough Council - Tax Band C.

#### Situation

A quiet country lane, situated on the edge of the village just a short distance from excellent pubs, glorious walks, the racecourse, and a range of amenities found in the village centre. Cheltenham is a vibrant Regency town, best known for its beautiful architecture, excellent shopping, and horse racing at the world famous Prestbury Park Racecourse. Cheltenham also plays host to the music, jazz, science, and literature festivals currently held in Imperial Gardens.