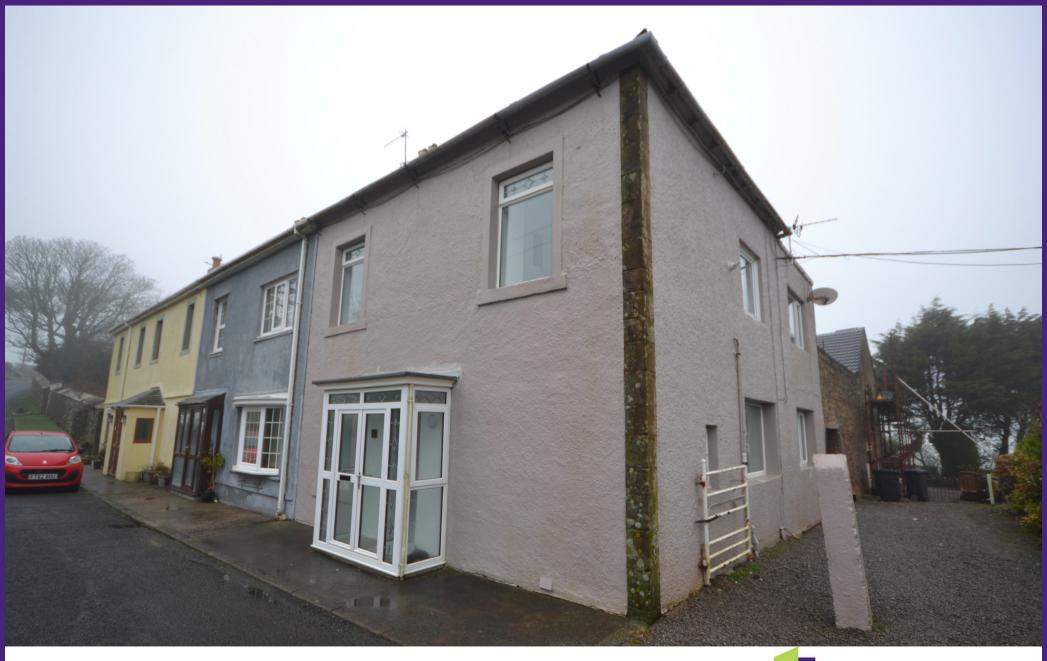

3 TIVOLI COTTAGES | MORESBY | CUMBRIA | CA28 8UR

PRICE £195,000

# This deceptively spacious character cottage has been beautifully refurbished and improved, now in EPC band C thanks to thermally insulated walls and other upgrades!!! Offering the chance for semi rural living and with the benefit of a separate lawned garden and a single garage, this three bedroom home includes an entrance porch and hall, a delightful living room, separate dining room which opens into a stylish branch new kitchen, a useful utility room and a ground floor WC. There are three decent bedrooms to the first floor plus a family bathroom. Homes like this come up rarely in this condition so seize your chance and get your viewing booked in quick...

### EXTERNALLY

The property benefits from a separate garden area which is accessed via a side path. This is mature in nature with lawn and various plants/bushes. The property also benefits from a single pre-fabricated garage which is located 50m along the lane from the house.