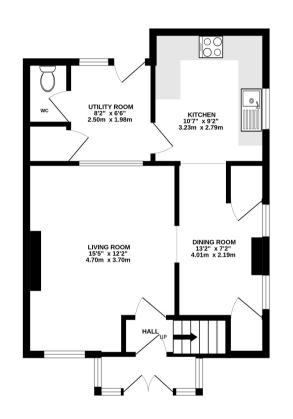

### GROUND FLOOR ENTRANCE PORCH

double glazed French doors to porch with double glazed window to front and sides, tiled flooring, part glazed door to hall

ENTRANCE HALL Part glazed door into living room, stairs to first floor

### LIVING ROOM

double glazed window to front, recess for fireplace, quadruple internal window looking into utility, double radiator, door to dining area

### DINING AREA

Two double glazed windows to side, built in storage cupboard, under stairs cupboard, double radiator, space for table and chairs, opening into kitchen

### KITCHEN

The kitchen has been recently fitted in a range of base and wall mounted units with work surfaces, single drainer sink unit with splashback, electric hob with extractor, and oven, double glazed window to side, space for fridge freezer and tumble dryer, double radiator, wood style flooring, part glazed door to utility

### UTILITY ROOM

Polycarbonate roof, double glazed door to rear, double glazed window to rear, space for washing machine, built in store, door to WC, wood style flooring

### **GROUND FLOOR WC**

Low level WC, wood style flooring

TOTAL FLOOR AREA: 885 sq.ft. (82.2 sq.m.) approx. Whilst every attempt has been made to ensure the accuracy of the floorplan contained here, measurements of doors, windows, nooms and any other letms are approximate and no responsibility is taken for any error, omission or mis-statement. This plan is for illustrative purposes only and should be used as such by any prospective purchaser. The services, systems and and ppliances shown have not been tested and no guarantee as to their operability or efficiency can be given. Made with Metropix @C023