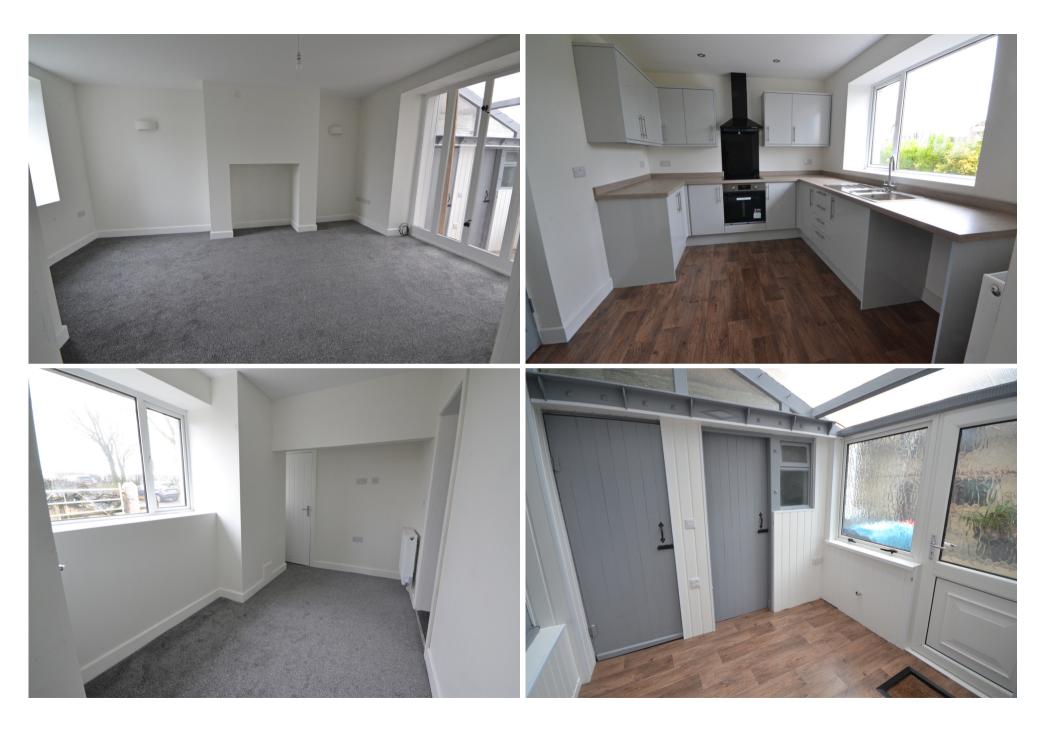

### LIVING ROOM

double glazed window to front, recess for fireplace, quadruple internal window looking into utility, double radiator, door to dining area

### DINING AREA

Two double glazed windows to side, built in storage cupboard, under stairs cupboard, double radiator, space for table and chairs, opening into kitchen

### KITCHEN

The kitchen has been recently fitted in a range of base and wall mounted units with work surfaces, single drainer sink unit with splashback, electric hob with extractor, and oven, double glazed window to side, space for fridge freezer and tumble dryer, double radiator, wood style flooring, part glazed door to utility

### UTILITY ROOM

Polycarbonate roof, double glazed door to rear, double glazed window to rear, space for washing machine, built in store, door to WC, wood style flooring