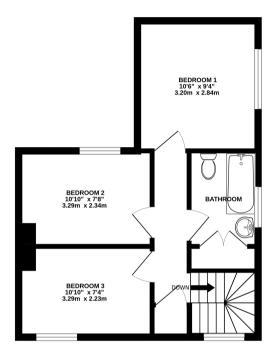

### LANDING

Doors to rooms, double radiator, double glazed window to front, built in cupboard with a fixed ladder stair leading up to loft room

### **BEDROOM 1**

Double glazed window to side, double radiator

### **BEDROOM 2**

Double glazed window to rear, radiator

# **BEDROOM 3**

Double glazed window to front, radiator

## BATHROOM

Double glazed window to side with blinds, panel bath with thermostatic shower unit and screen, pedestal hand wash basin, low level WC. Chrome towel rail, wood style flooring, built in double boiler cupboard housing combi boiler unit