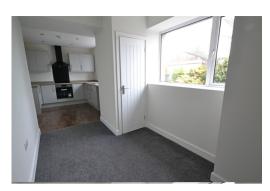

### KITCHEN

The kitchen has been recently fitted in a range of base and wall mounted units with work surfaces, single drainer sink unit with splashback, electric hob with extractor, and oven, double glazed window to side, space for fridge freezer and tumble dryer, double radiator, wood style flooring, part glazed door to utility

### UTILITY ROOM

Polycarbonate roof, double glazed door to rear, double glazed window to rear, space for washing machine, built in store, door to WC, wood style flooring