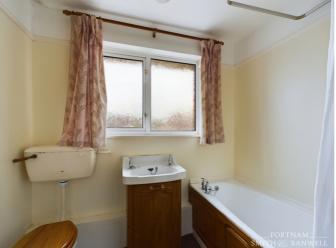

Stairs rise to first floor landing, loft hatch. Bathroom with bath, shower over, wash basin and wc.

Small double bedroom to rear of property. Cupboard housing water tank.

To the front is a large double bedroom. Also has access to cupboard with water tank. Spacious built in wardobe over the stairs with a smaller cupboard.