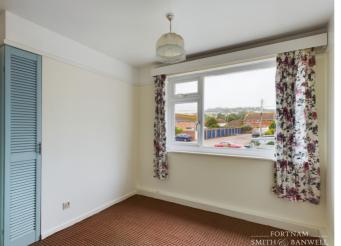

Small gated enclosed front garden, small pond and pretty established rose bushes. Path to front door lead to entrance hall with door through to lounge. Window to front with views across fields to Stonebarrow. Fireplace and storage heater.