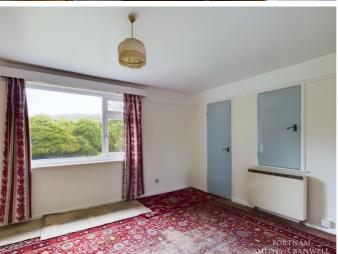

Stairs rise to first floor landing, loft hatch. Bathroom with bath, shower over, wash basin and wc.

Small double bedroom to rear of property. Cupboard housing water tank.

To the front is a large double bedroom. Also has access to cupboard with water tank. Spacious built in wardobe over the stairs with a smaller cupboard.