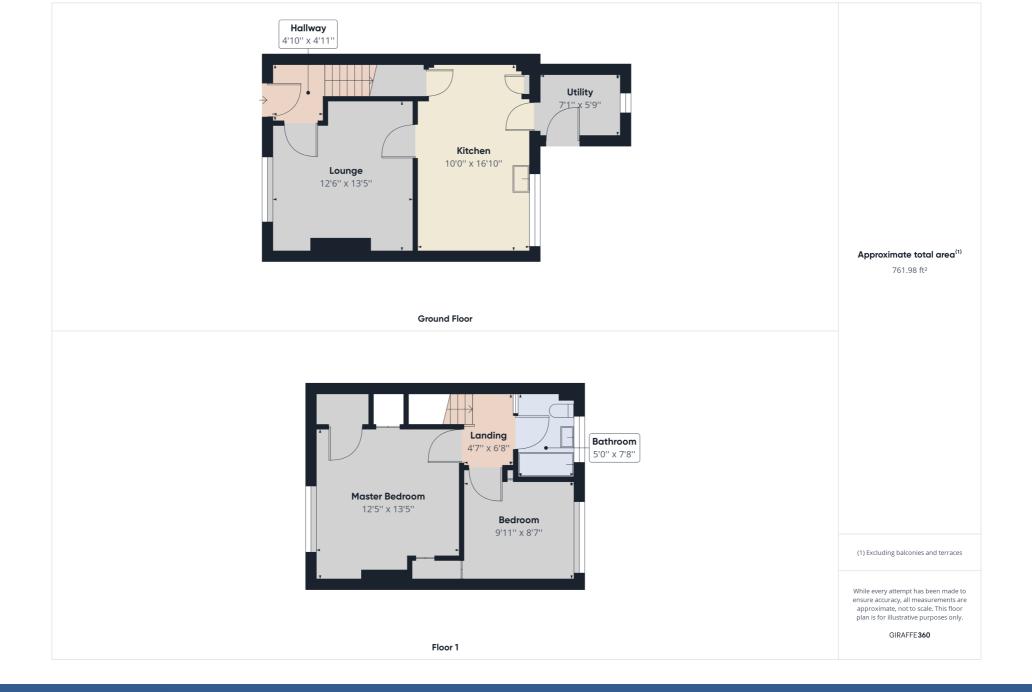

### in more detail...

24 Ellesdon is a mid terrace, 2 bed property with pretty views to the front in a quiet location. In need of some modernisation and a refresh. A level walk to both shops and beach.

Small gated enclosed front garden, small pond and pretty established rose bushes. Path to front door lead to entrance hall with door through to lounge. Window to front with views across fields to Stonebarrow. Fireplace and storage heater.

Through to a good size kitchen/diner, window looking out to rear garden. In need of updating, currently has a range of fitted units, stainless steel sink and drainer with space for white goods. Access to large cupboard understairs. Doorway to utility/outhouse with access out to the garden.

Stairs rise to first floor landing, loft hatch. Bathroom with bath, shower over, wash basin and wc.

Small double bedroom to rear of property. Cupboard housing water tank.

To the front is a large double bedroom. Also has access to cupboard with water tank. Spacious built in wardobe over the stairs with a smaller cupboard.

Rear garden is a good size, this has a large shed and greenhouse. Gate for rear access out to communual parking.

This house would suit a young family or couple and has an ex council West Dorset 157 restriction (only entitling sale to local, permanent purchasing living or working in the area)