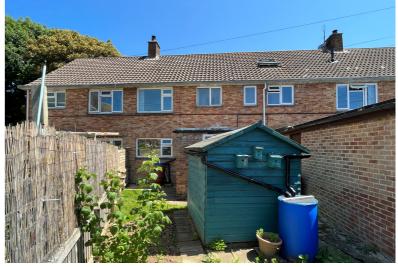

Rear garden is a good size, this has a large shed and greenhouse. Gate for rear access out to communual parking.

This house would suit a young family or couple and has an ex council West Dorset 157 restriction (only entitling sale to local, permanent purchasing living or working in the area)