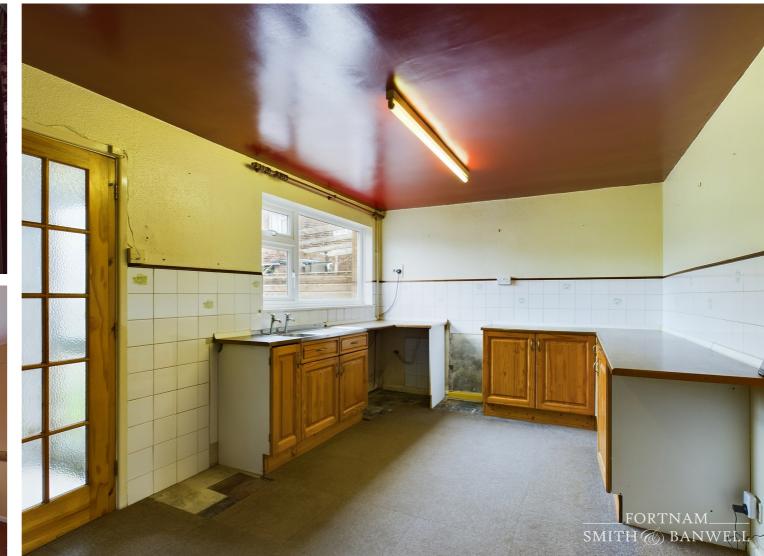

Through to a good size kitchen/diner, window looking out to rear garden. In need of updating, currently has a range of fitted units, stainless steel sink and drainer with space for white goods. Access to large cupboard understairs. Doorway to utility/outhouse with access out to the garden.