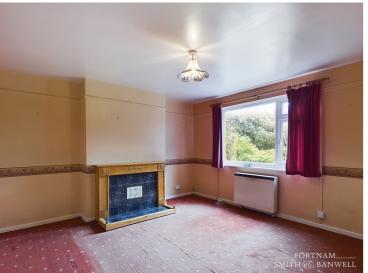

Small gated enclosed front garden, small pond and pretty established rose bushes. Path to front door lead to entrance hall with door through to lounge. Window to front with views across fields to Stonebarrow. Fireplace and storage heater.