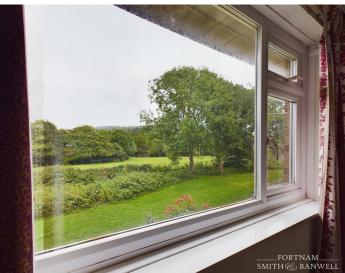

Small gated enclosed front garden, small pond and pretty established rose bushes. Path to front door lead to entrance hall with door through to lounge. Window to front with views across fields to Stonebarrow. Fireplace and storage heater.