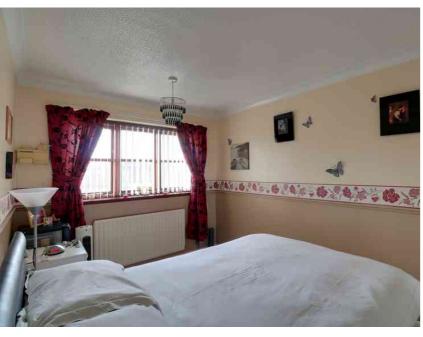

# **BEDROOM ONE**

3.63m plus fitted wardrobe space x 2.49m (11'  $11" \times 8' 2"$ ) Radiator.

## **BEDROOM TWO**

3.25m x 2.43m (10' 8" x 8' 0") Radiator.

#### BEDROOM THREE

2.92m x 1.90m (9' 7" x 6' 3") Radiator.