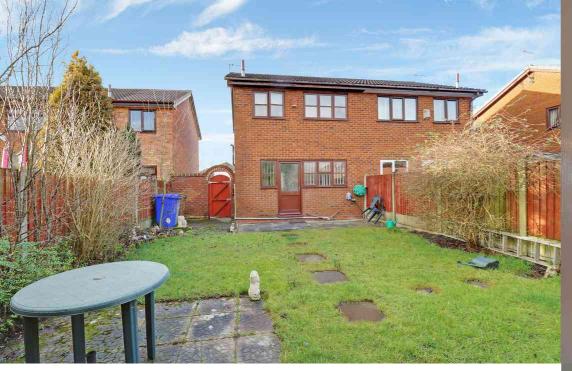

#### **EXTERIOR**

Ample off-road parking and gardens to front and rear.

GROUND FLOOR 373 sq. ft. (34.7 sq. m.) approx. 1ST FLOOR 373 sq. ft. (34.7 sq. m.) approx.

TOTAL FLOOR AREA: 747 sq. ft. (69.4 sq. m.) approx