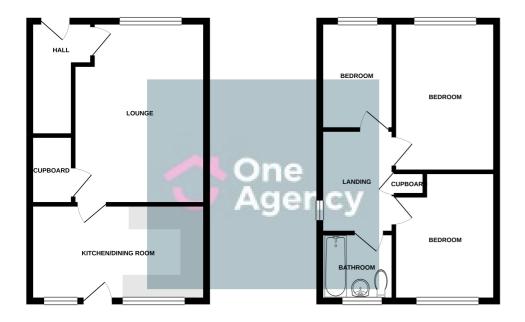

# **ENTRANCE HALLWAY**

Stairs to first floor, radiator, laminate floor, door to front.

### LIVING ROOM

4.84m x 3.48m (15' 11" x 11' 5") Radiator, gas fire with timber fire surround and marble effect inset and hearth. Under stairs storage area

# KITCHEN DINER

2.56m x 4.45m (8' 5" x 14' 7")

Door to rear. Fitted with a range of wall,base and drawer storage units, sink and draining unit with mixer tap and wall mounted boiler.Radiator.

# LANDING

Window to side, access the loft, Airing cupboard with useful storage space

# **BEDROOM ONE**

3.63m plus fitted wardrobe space x 2.49m (11'  $11" \times 8' 2"$ ) Radiator.

## **BEDROOM TWO**

3.25m x 2.43m (10' 8" x 8' 0") Radiator.

#### BEDROOM THREE

2.92m x 1.90m (9' 7" x 6' 3") Radiator.

### BATHROOM

1.86m x 1.88m (6' 1" x 6' 2")
Bathroom suite comprising of panelled bath,
WC and hand wash basin. Radiator, tiled
walls.

#### **EXTERIOR**

Ample off-road parking and gardens to front and rear.

GROUND FLOOR 373 sq. ft. (34.7 sq. m.) approx. 1ST FLOOR 373 sq. ft. (34.7 sq. m.) approx.

TOTAL FLOOR AREA: 747 sq. ft. (69.4 sq. m.) approx

Whist every attempt has been made to ensure the accuracy of the floorplan contained here, measurement of doors, windows, rooms and any other items are approximate and no reappositility is taken for any error, omission or mis-statement. This plan is for illustrative purposes only and should be used as such by any prospective purchaser. The services, systems and appliances shown have not been tested and no guarante as to their operability or efficiency can be given the proper some continuous control of the properability or efficiency can be given to the properability or the properability or the flooring properability or the fl