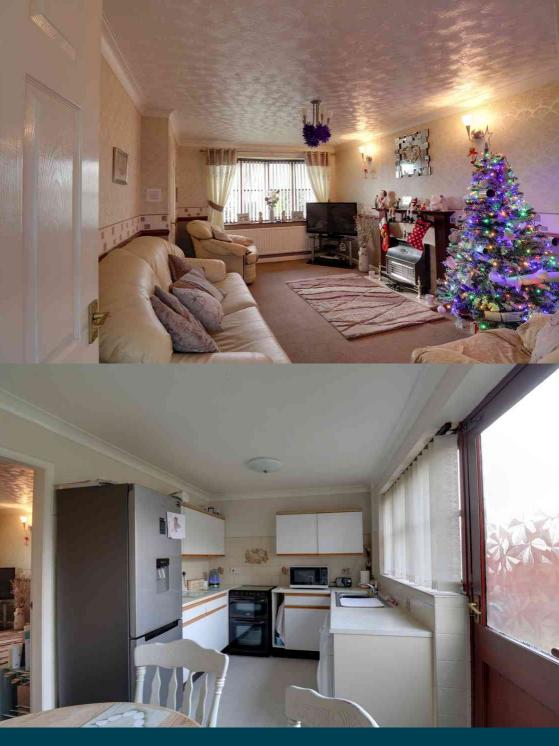

### LIVING ROOM

4.84m x 3.48m (15' 11" x 11' 5") Radiator, gas fire with timber fire surround and marble effect inset and hearth. Under stairs storage area

# KITCHEN DINER

2.56m x 4.45m (8' 5" x 14' 7")

Door to rear. Fitted with a range of wall,base and drawer storage units, sink and draining unit with mixer tap and wall mounted boiler.Radiator.