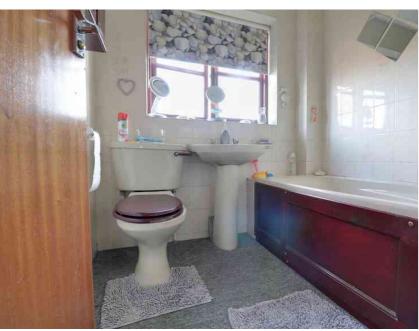

### BATHROOM

1.86m x 1.88m (6' 1" x 6' 2")
Bathroom suite comprising of panelled bath,
WC and hand wash basin. Radiator, tiled
walls.