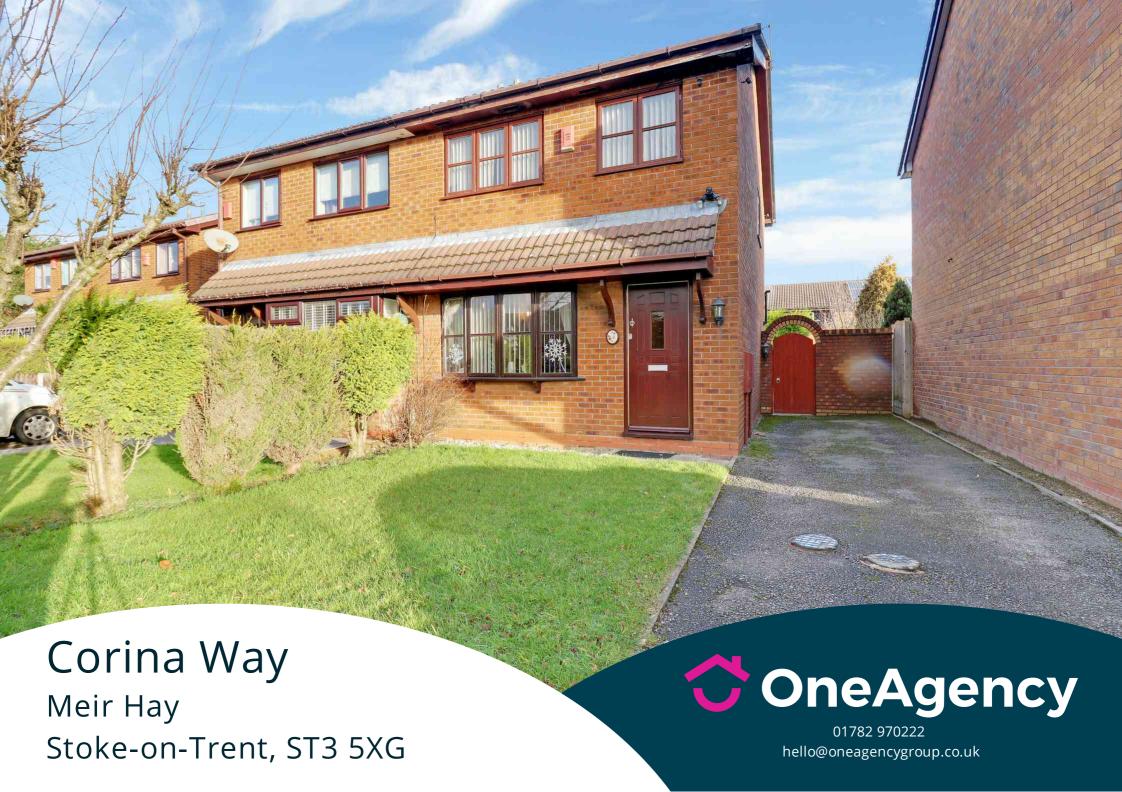

£125,000

Semi detached house situated in a popular residential location close to Longton town centre and access to the A50. The property benefits from gardens and off road parking.

#### **EXTERIOR**

Ample off-road parking and gardens to front and rear.

GROUND FLOOR 373 sq. ft. (34.7 sq. m.) approx. 1ST FLOOR 373 sq. ft. (34.7 sq. m.) approx.

TOTAL FLOOR AREA: 747 sq. ft. (69.4 sq. m.) approx