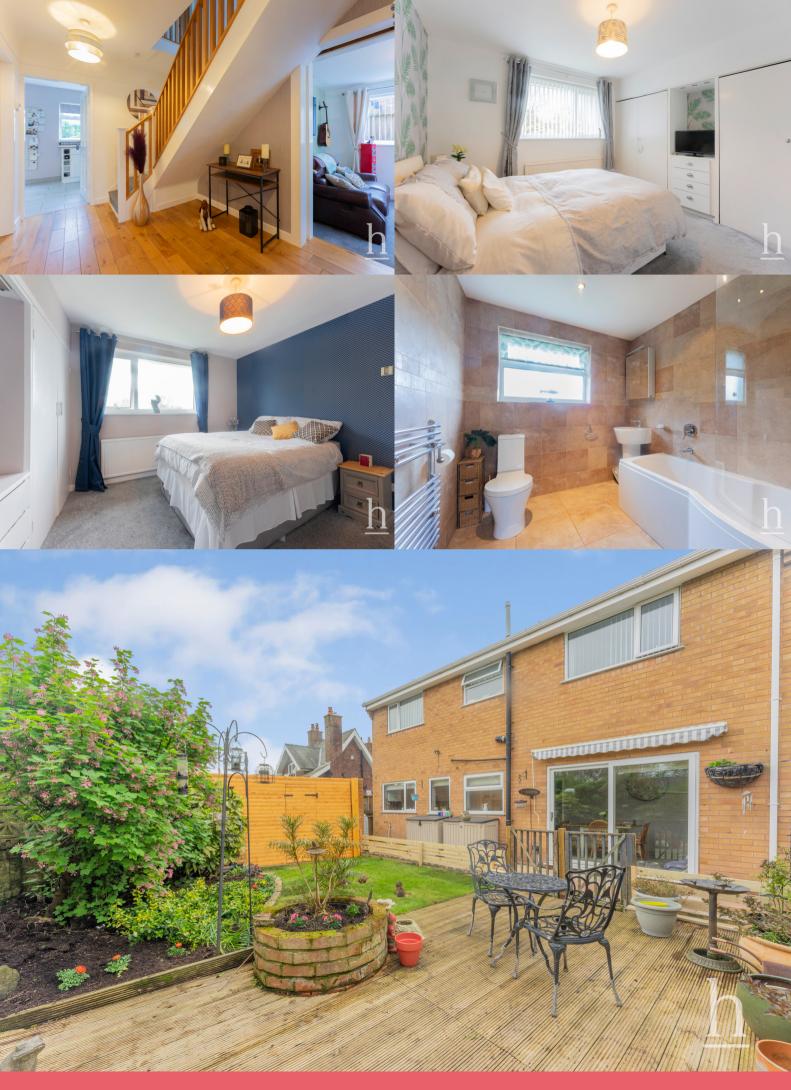

**WC** 3' 0" x 5' 2" (0.91m x 1.57m)

**First Floor** 

**Bedroom** 11' 10" x 12' 2" (3.61m x 3.71m)

**Bedroom** 11' 10" x 11' 1" (3.61m x 3.38m)

**Bedroom** 9' 11" x 11' 11" (3.02m x 3.63m)

Bedroom 9' 11" x 9' 6" (3.02m x 2.90m) Bathroom 7' 4" x 8' 1" (2.24m x 2.46m)