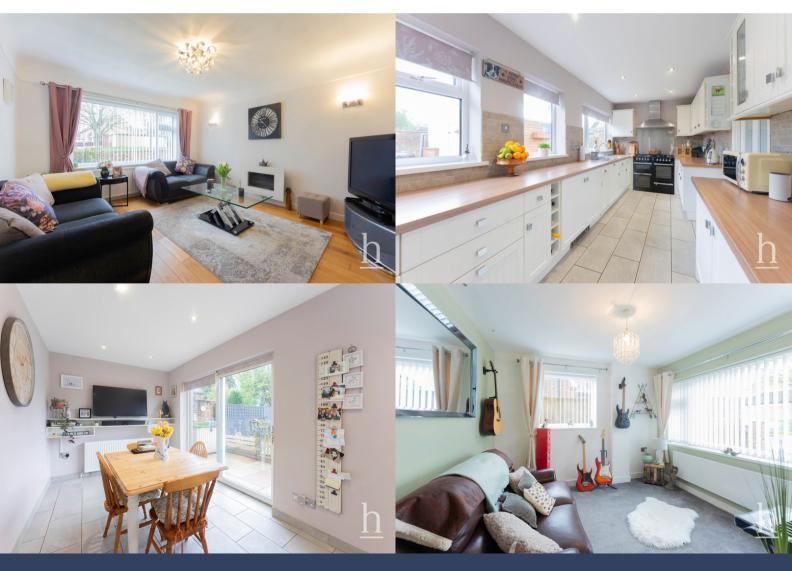

## **Ground Floor**

**Lounge** 11' 11" x 13' 7" (3.63m x 4.14m)

**Play Room/Office** 9' 6" x 10' 5" (2.90m x 3.17m)

**Kitchen/Diner** 30' 3" x 7' 10" (9.22m x 2.39m)

**Utility** 10' 0" x 6' 6" (3.05m x 1.98m)