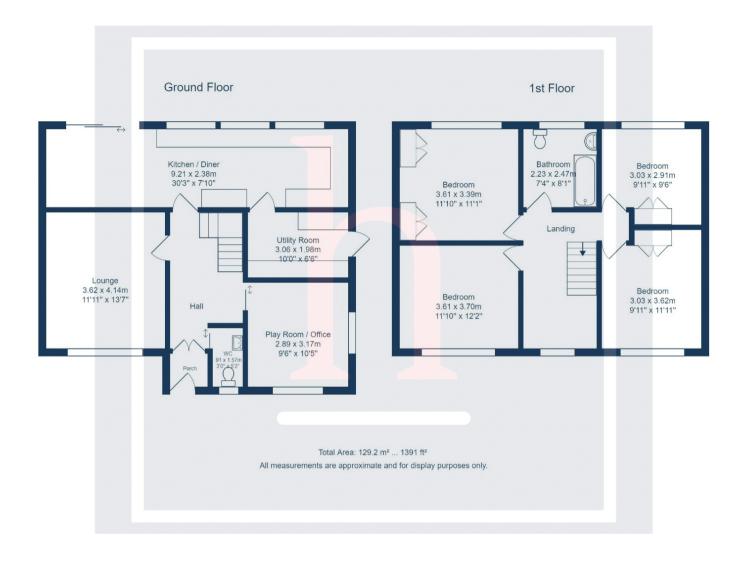

## **Ground Floor**

**Lounge** 11' 11" x 13' 7" (3.63m x 4.14m)

**Play Room/Office** 9' 6" x 10' 5" (2.90m x 3.17m)

**Kitchen/Diner** 30' 3" x 7' 10" (9.22m x 2.39m)

**Utility** 10' 0" x 6' 6" (3.05m x 1.98m)

**WC** 3' 0" x 5' 2" (0.91m x 1.57m)

**First Floor** 

**Bedroom** 11' 10" x 12' 2" (3.61m x 3.71m)

**Bedroom** 11' 10" x 11' 1" (3.61m x 3.38m)

**Bedroom** 9' 11" x 11' 11" (3.02m x 3.63m)

Bedroom 9' 11" x 9' 6" (3.02m x 2.90m) Bathroom 7' 4" x 8' 1" (2.24m x 2.46m)