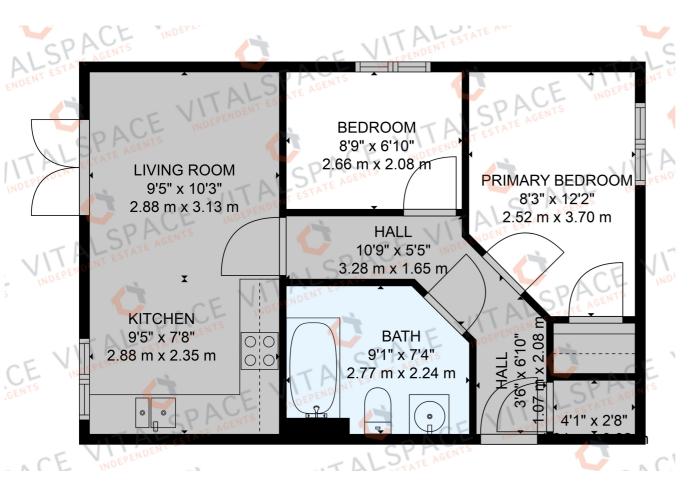

## Lawnhurst Avenue, Wythenshawe, M23 9RW

\*\*VIDEO TOUR\*\* - \*\*NO ONWARD CHAIN\*\* - VITALSPACE ESTATE AGENTS are pleased to offer for sale this contemporary TWO BEDROOM top floor apartment boasting modern, immaculately presentated accommodation throughout finished to a high specification. Situated in a highly sought-after residential development within walking distance to various amenities including the Metrolink, buses, supermarkets, Wythenshawe Park, Wythenshawe Hospital, and good schools. Manchester Airport and the motorway network are also in close proximity to this apartment. The apartment itself briefly comprises of a welcoming entrance hallway with a video intercom system, an impressive open plan kitchen, living room with double opening doors and a Juliet balcony with a South West aspect allowing ample late afternoon sunlight to enter the room. Additionally, the living room area offers views of the parking space (space 29). The entrance hallway provides access into two generously sized bedrooms, with master bedroom having built in storage alongside a modern tiled three piece bathroom. As mentioned, externally, this apartment also benefits from an allocated parking space surrounded by well kept communal lawned gardens. The layout of this apartment ensures privacy, with no adjoining neighbours; with three external walls, and the fourth wall being the outside hallway. Offered for sale with no onward chain, contact VitalSpace Estate Agents to arrange an internal inspection.

## Features

- Two Bedrooms
- Top floor position
- Well Presented Throughout
- No onward chain
- Allocated Parking Space
- Desirable location
- Open plan dining kitchen
- Juliet Balcony
- Video Intercom System
- Viewing essential