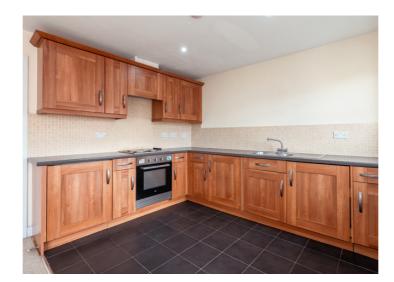

## Lawnhurst Avenue, Wythenshawe, M23 9RW

\*\*VIDEO TOUR\*\* - \*\*NO ONWARD CHAIN\*\* - VITALSPACE ESTATE AGENTS are pleased to offer for sale this contemporary TWO BEDROOM top floor apartment boasting modern, immaculately presentated accommodation throughout finished to a high specification. Situated in a highly sought-after residential development within walking distance to various amenities including the Metrolink, buses, supermarkets, Wythenshawe Park, Wythenshawe Hospital, and good schools. Manchester Airport and the motorway network are also in close proximity to this apartment. The apartment itself briefly comprises of a welcoming entrance hallway with a video intercom system, an impressive open plan kitchen, living room with double opening doors and a Juliet balcony with a South West aspect allowing ample late afternoon sunlight to enter the room. Additionally, the living room area offers views of the parking space (space 29). The entrance hallway provides access into two generously sized bedrooms, with master bedroom having built in storage alongside a modern tiled three piece bathroom. As mentioned, externally, this apartment also benefits from an allocated parking space surrounded by well kept communal lawned gardens. The layout of this apartment ensures privacy, with no adjoining neighbours; with three external walls, and the fourth wall being the outside hallway. Offered for sale with no onward chain, contact VitalSpace Estate Agents to arrange an internal inspection.

## Features

- Two Bedrooms
- Top floor position
- Well Presented Throughout
- No onward chain
- Allocated Parking Space
- Desirable location
- Open plan dining kitchen
- Juliet Balcony
- Video Intercom System
- Viewing essential