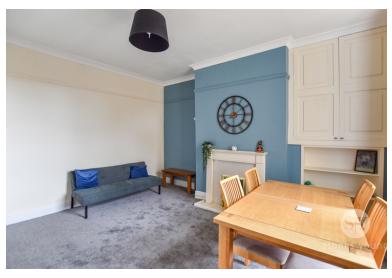

# **Dining Room**

16' 09" x 14' 11" (5.11m x 4.55m)

Carpet flooring, ceiling coving, gas fire with marble hearth and wood surround, built in storage, panel radiator, double glazed upvc window.