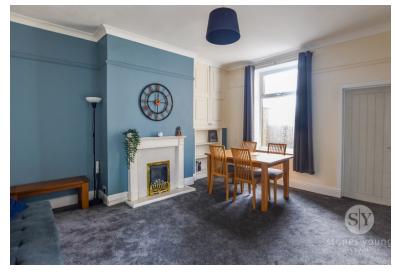

# **Dining Room**

16' 09" x 14' 11" (5.11m x 4.55m)

Carpet flooring, ceiling coving, gas fire with marble hearth and wood surround, built in storage, panel radiator, double glazed upvc window.