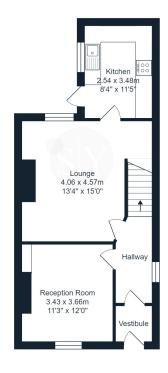

Entering through the porch you will find the hallway which has stairs leading up to the first floor. The lounge is situated at the front of the property with carpet flooring for that cosy feeling. The second reception room has a gas fire with a large window, the space allows perfectly for a dining table or could be used as a second sitting room. The final room on this floor is the kitchen offers wall, base and drawer units along with an electric hob and oven with space for under counter fridge and freezer.

# Lounge

11' 11" x 11' 09" (3.63m x 3.58m) Carpet flooring, ceiling coving, TV point, panel radiator, double glazed upvc window.

# **Dining Room**

16' 09" x 14' 11" (5.11m x 4.55m)

Carpet flooring, ceiling coving, gas fire with marble hearth and wood surround, built in storage, panel radiator, double glazed upvc window.

#### Kitchen

11' 06" x 8' 05" (3.51m x 2.57m)
Range of fitted wall and base units with contrasting work surfaces, vinyl flooring, x4 ring electric hob, extractor fan, plumbed for washing machine, space for under counter fridge and freezer, tiled splash backs, ceiling spot lights, stainless steel sink and drainer, double glazed upvc window and door to the rear, panel radiator.

#### FLOORPLAN & EPC

#### Harwood Road, Rishton, Blackburn

Total Area: 101.0 m² ... 1088 ft²

All measurements are approximate and for display purposes only.

These particulars are intended to give a fair and reliable description of the property but no responsibility for any inaccuracy or error can be accepted and do not constitute an offer or contract. We have not tested any services or appliances (including central heating if fitted) referred to in these particulars and the purchasers are advised to satisfy themselves as to the working order and condition. If a property is unoccupied at any time there may be reconnection charges for any switched off/disconnected or drained services or appliances. All measurements are approximate.