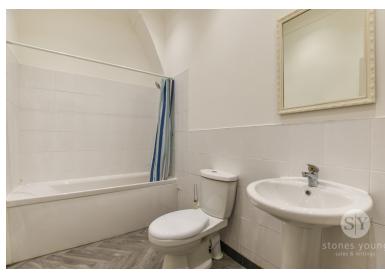

#### Bathroom

10' 03" x 5' 04" (3.12m x 1.63m) Vinyl flooring, three piece in white with mains fed shower over bath, tiled splash backs, ceiling spot lights, heated towel radiator.

Complementing this floor is a stylish family bathroom equipped with a modern shower unit, ensuring convenience for all residents.

This beautiful property in Rishton is positioned in a flat area of Rishton to ensure bus stops and local shops can be easily accessed on foot. The M65 also sits just a short drive away ensuring that the whole of Lancashire is within easy access. The garage too is a huge selling point with a vast amount of floorspace allowing room for a small car or a tremendous amount of storage space.