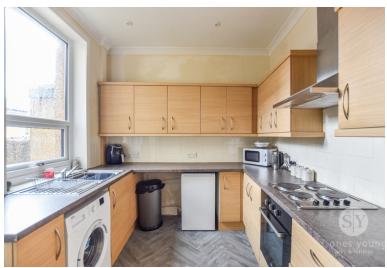

Entering through the porch you will find the hallway which has stairs leading up to the first floor. The lounge is situated at the front of the property with carpet flooring for that cosy feeling. The second reception room has a gas fire with a large window, the space allows perfectly for a dining table or could be used as a second sitting room. The final room on this floor is the kitchen offers wall, base and drawer units along with an electric hob and oven with space for under counter fridge and freezer.

#### Kitchen

11' 06" x 8' 05" (3.51m x 2.57m)
Range of fitted wall and base units with contrasting work surfaces, vinyl flooring, x4 ring electric hob, extractor fan, plumbed for washing machine, space for under counter fridge and freezer, tiled splash backs, ceiling spot lights, stainless steel sink and drainer, double glazed upvc window and door to the rear, panel radiator.