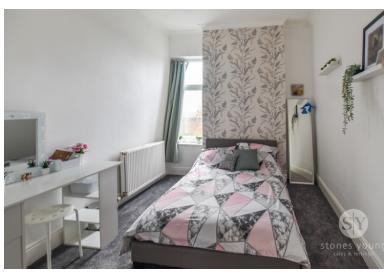

#### Bedroom One

15' 00" x 12' 01" (4.57m x 3.68m)

Double bedroom with carpet flooring, double glazed upvc window, panel radiator.

Ascending to the first floor, you are greeted by three excellently sized double bedrooms, each exuding a sense of comfort and style. The principal bedroom, situated at the front, is adorned with ample natural light. Bedrooms two and three offer versatility, making them suitable for family members of all ages.