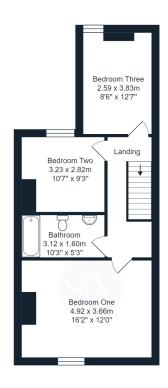

Ascending to the first floor, you are greeted by three excellently sized double bedrooms, each exuding a sense of comfort and style. The principal bedroom, situated at the front, is adorned with ample natural light. Bedrooms two and three offer versatility, making them suitable for family members of all ages.

#### Bedroom One

15' 00" x 12' 01" (4.57m x 3.68m)

Double bedroom with carpet flooring, double glazed upvc window, panel radiator.

#### **Bedroom Two**

11' 02" x 9' 04" (3.40m x 2.84m)

Double bedroom with carpet flooring, double glazed upvc window, panel radiator.

#### **Bedroom Three**

12' 06" x 8' 08" (3.81m x 2.64m)

Double bedroom with carpet flooring, double glazed upvc window, panel radiator.

#### Bathroom

10' 03" x 5' 04" (3.12m x 1.63m) Vinyl flooring, three piece in white with mains fed shower over bath, tiled splash backs, ceiling spot lights, heated towel radiator.

#### FLOORPLAN & EPC

#### Harwood Road, Rishton, Blackburn

Total Area: 101.0 m² ... 1088 ft²

All measurements are approximate and for display purposes only.

These particulars are intended to give a fair and reliable description of the property but no responsibility for any inaccuracy or error can be accepted and do not constitute an offer or contract. We have not tested any services or appliances (including central heating if fitted) referred to in these particulars and the purchasers are advised to satisfy themselves as to the working order and condition. If a property is unoccupied at any time there may be reconnection charges for any switched off/disconnected or drained services or appliances. All measurements are approximate.