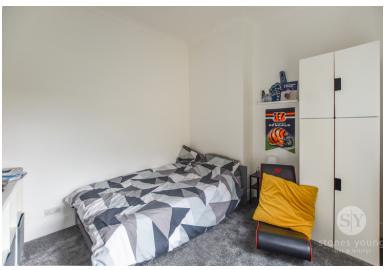

Ascending to the first floor, you are greeted by three excellently sized double bedrooms, each exuding a sense of comfort and style. The principal bedroom, situated at the front, is adorned with ample natural light. Bedrooms two and three offer versatility, making them suitable for family members of all ages.

#### **Bedroom Two**

11' 02" x 9' 04" (3.40m x 2.84m)

Double bedroom with carpet flooring, double glazed upvc window, panel radiator.

#### **Bedroom Three**

12' 06" x 8' 08" (3.81m x 2.64m)

Double bedroom with carpet flooring, double glazed upvc window, panel radiator.