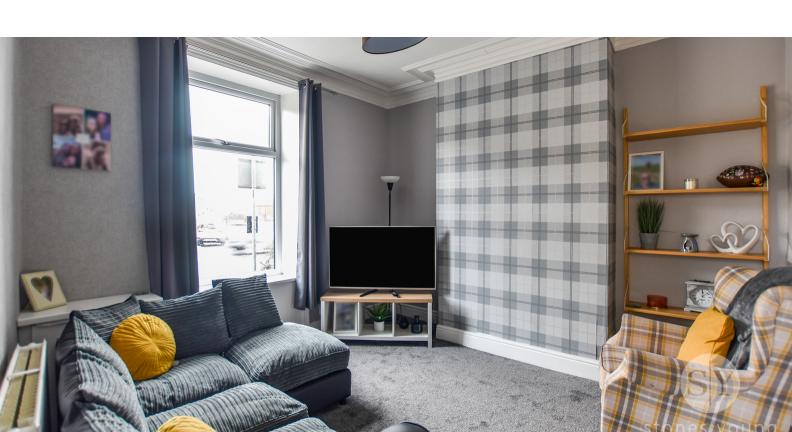

# Lounge

11' 11" x 11' 09" (3.63m x 3.58m) Carpet flooring, ceiling coving, TV point, panel radiator, double glazed upvc window.