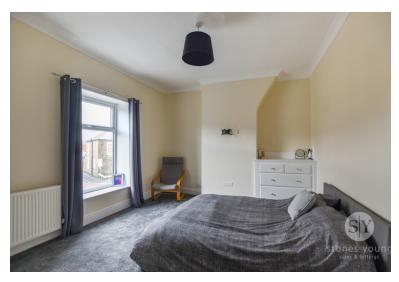

Ascending to the first floor, you are greeted by three excellently sized double bedrooms, each exuding a sense of comfort and style. The principal bedroom, situated at the front, is adorned with ample natural light. Bedrooms two and three offer versatility, making them suitable for family members of all ages.

#### Bedroom One

15' 00" x 12' 01" (4.57m x 3.68m)

Double bedroom with carpet flooring, double glazed upvc window, panel radiator.