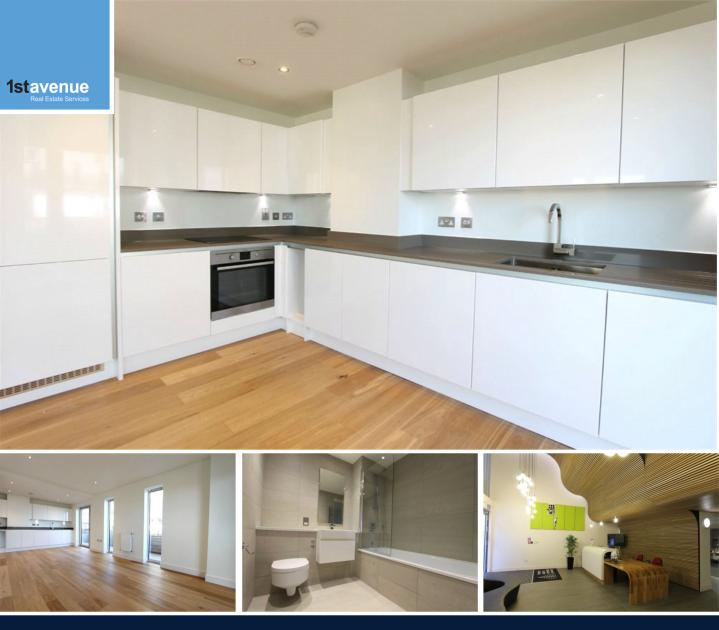

## £1,350 PCM

A well presented two bedroom apartment located within the new Woolwich Central Development situated close to the heart of Woolwich. The property comprises luxurious high gloss kitchen open plan to reception, two bedrooms and modern bathroom. Further benefits from private balcony, 24 hour concierge and excellent transport links. The property is offered unfurnished