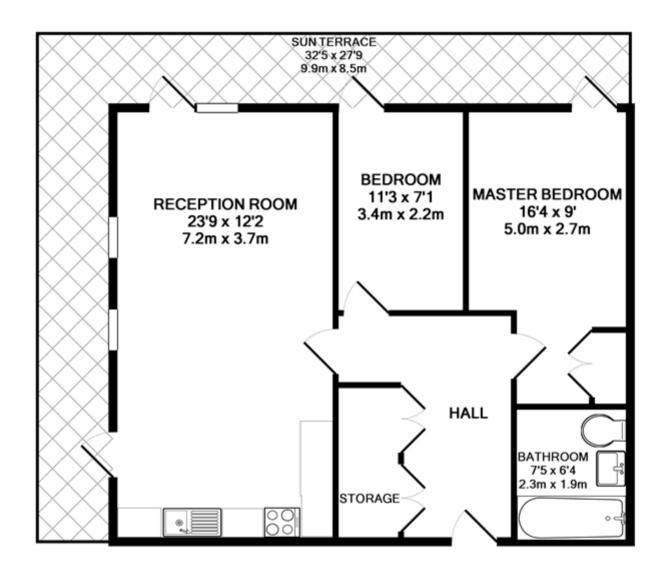

## TOTAL APPROX. FLOOR AREA 671 SQ.FT. (62.3 SQ.M.)

Whilst every attempt has been made to ensure the accuracy of the floor plan contained here, measurements of doors, windows, rooms and any other items are approximate and no responsibility is taken for any error, omission, or mis-statement. This plan is for illustrative purposes only and should be used as such by any prospective purchaser. The services, systems and appliances shown have not been tested and no guarantee as to their operability or efficiency can be given Made with Metropix ©2015