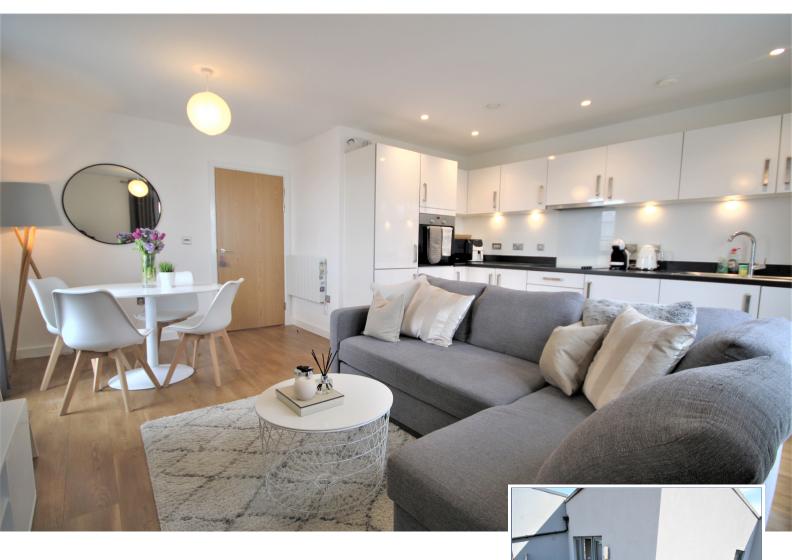

This is a stunning one bedroom penthouse apartment with a huge wrap around balcony located in the extremely popular area of Oakgrove. The apartment block is all privately owned with gated parking. The accommodation comprises a communal entrance hall with staircase and lift, entrance hall, open-plan lounge/kitchen/diner, one bedroom, bathroom, balcony and allocated parking for one vehicle. The ground rent is £150 per annum and service charge of £118 per month and buildings insurance of £31 a month. There is also 246 years remaining on the lease. Please call the elevation team today to secure your viewing.