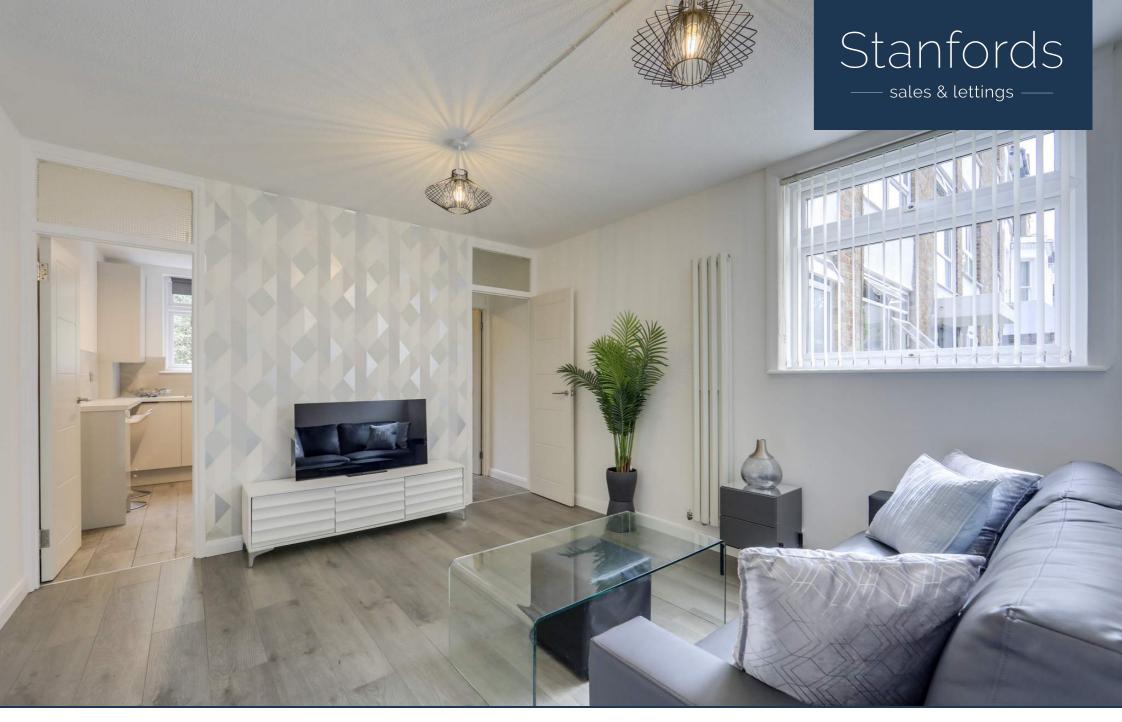

Set on the ground floor of a purpose-built residential building and boasting sleek modern decor throughout, internally this flat features a spacious lounge, a fully fitted modern kitchen and bathroom and a good-sized double bedroom with ample built-in storage. This property also benefits from allocated off-street parking.

#### Lounge

12' 8" x 11' 3" (3.86m x 3.43m)

Double-glazed windows, pendant ceiling lights, radiator, laminate wood floor.