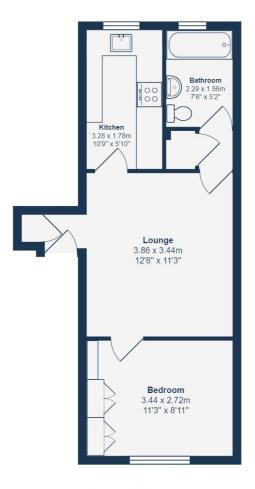

#### Lounge

12' 8" x 11' 3" (3.86m x 3.43m)

Double-glazed windows, pendant ceiling lights, radiator, laminate wood floor.

#### Kitchen

10' 9" x 5' 10" (3.28m x 1.78m)

Double-glazed windows, tube ceiling light, fitted kitchen units, sink with mixer tap, integrated dishwasher, fridge/freezer, oven, electric hob and extractor hood, combi boiler, laminate flooring.

#### **Bedroom**

11' 3" x 8' 11" (3.43m x 2.72m)

Double-glazed windows, pendant ceiling light, fitted storage, radiator, laminate flooring.

#### **Bathroom**

7' 6" x 5' 2" (2.29m x 1.57m)

Double-glazed windows, semi-flush ceiling light, bathtub with shower and screen, washbasin on vanity unit, WC, heated towel rail, laminate flooring.

## Like what you see?

Call **020 8852 0026** or email us at **hithergreen@stanfordestates.london** to arrange a viewing or request further information

**Ground Floor** 

Total Area: 35.7 m<sup>2</sup> ... 384 ft<sup>2</sup>