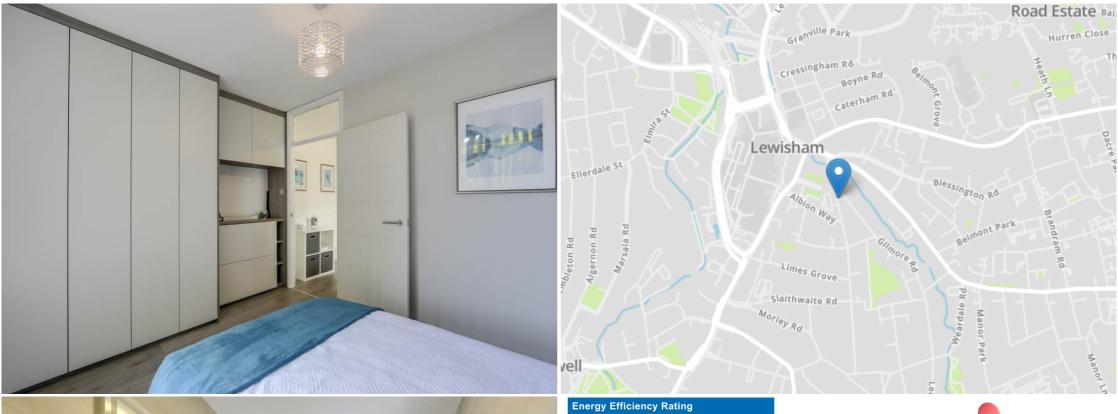

#### **Bedroom**

11' 3" x 8' 11" (3.43m x 2.72m)

Double-glazed windows, pendant ceiling light, fitted storage, radiator, laminate flooring.

# Read all about it...

Offered to the market with no onward chain, this one-bedroom flat is ideally situated just moments away from Lewisham Mainline and DLR Stations, offering a range of commuter services into Central London. Nestled near Lewisham High Street, you'll also find an array of friendly local shops, cafes, and restaurants right at your doorstep.