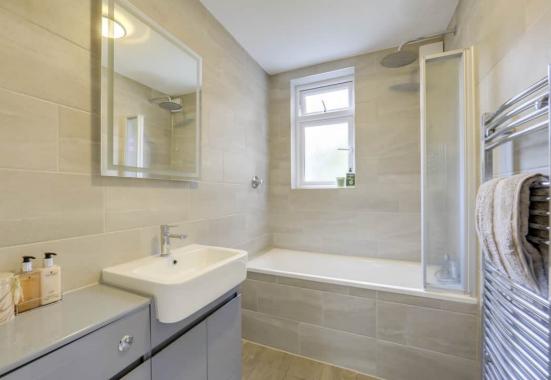

#### **Bathroom**

7' 6" x 5' 2" (2.29m x 1.57m)

Double-glazed windows, semi-flush ceiling light, bathtub with shower and screen, washbasin on vanity unit, WC, heated towel rail, laminate flooring.