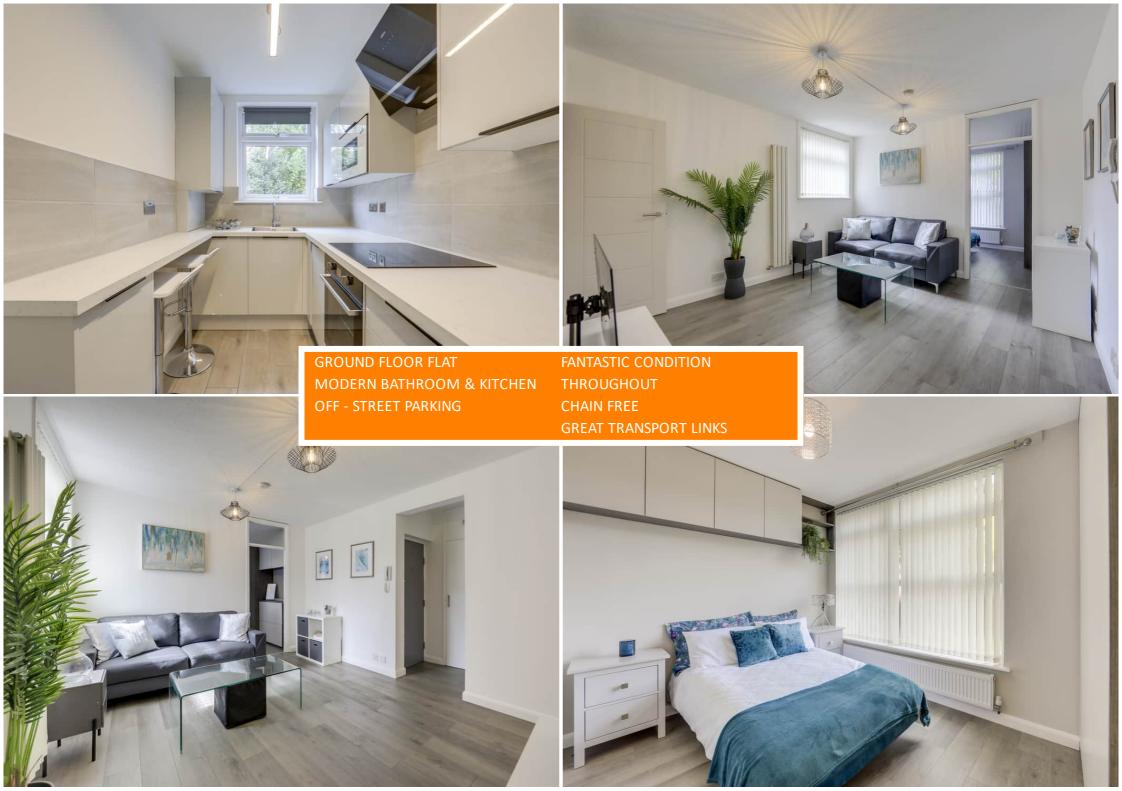

Set on the ground floor of a purpose-built residential building and boasting sleek modern decor throughout, internally this flat features a spacious lounge, a fully fitted modern kitchen and bathroom and a good-sized double bedroom with ample built-in storage. This property also benefits from allocated off-street parking.

#### Kitchen

10' 9" x 5' 10" (3.28m x 1.78m)

Double-glazed windows, tube ceiling light, fitted kitchen units, sink with mixer tap, integrated dishwasher, fridge/freezer, oven, electric hob and extractor hood, combi boiler, laminate flooring.

#### Lounge

12' 8" x 11' 3" (3.86m x 3.43m)

Double-glazed windows, pendant ceiling lights, radiator, laminate wood floor.