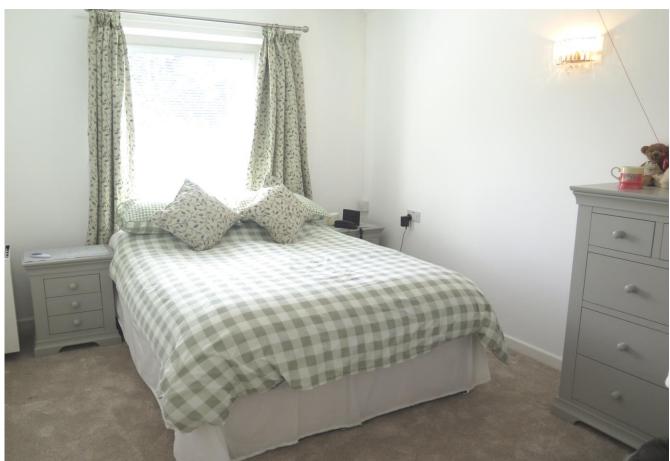

Upon entering the property is an entrance hall, with a large, shelved store cupboard housing a small hot water tank. Leading from the hall is the open plan sitting/kitchen/dinning room with a large window looking over the South facing aspect. The kitchen is fully tiled with a breakfast bar perfectly dividing the kitchen and living space, it has a range of fitted units an integrated appliances including oven, hob, microwave and full height fridge freezer all with neutral grey soft closing doors and drawers. The double bedroom is a generous, light space with wall lights, ceiling fan, Window with inset fitted blind along with built-in wardrobes. The newly fitted shower room features a large walk-in shower, WC, vanity wash basin, heated towel rail and a mirrored cupboard with a built-in motion censor light. The apartment benefit from Tunstall 'pull cord' call system for added piece of mind.