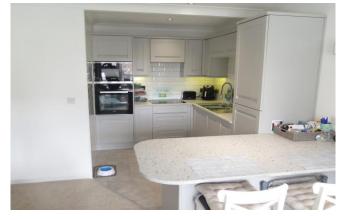

Upon entering the property is an entrance hall, with a large, shelved store cupboard housing a small hot water tank. Leading from the hall is the open plan sitting/kitchen/dinning room with a large window looking over the South facing aspect. The kitchen is fully tiled with a breakfast bar perfectly dividing the kitchen and living space, it has a range of fitted units an integrated appliances including oven, hob, microwave and full height fridge freezer all with neutral grey soft closing doors and drawers. The double bedroom is a generous, light space with wall lights, ceiling fan, Window with inset fitted blind along with built-in wardrobes. The newly fitted shower room features a large walk-in shower, WC, vanity wash basin, heated towel rail and a mirrored cupboard with a built-in motion censor light. The apartment benefit from Tunstall 'pull cord' call system for added piece of mind.