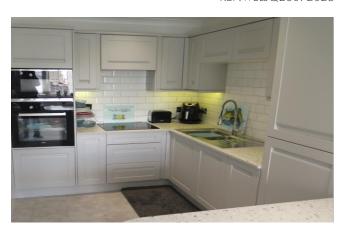

Upon entering the property is an entrance hall, with a large, shelved store cupboard housing a small hot water tank. Leading from the hall is the open plan sitting/kitchen/dinning room with a large window looking over the South facing aspect. The kitchen is fully tiled with a breakfast bar perfectly dividing the kitchen and living space, it has a range of fitted units an integrated appliances including oven, hob, microwave and full height fridge freezer all with neutral grey soft closing doors and drawers. The double bedroom is a generous, light space with wall lights, ceiling fan, Window with inset fitted blind along with built-in wardrobes. The newly fitted shower room features a large walk-in shower, WC, vanity wash basin, heated towel rail and a mirrored cupboard with a built-in motion censor light. The apartment benefit from Tunstall 'pull cord' call system for added piece of mind.