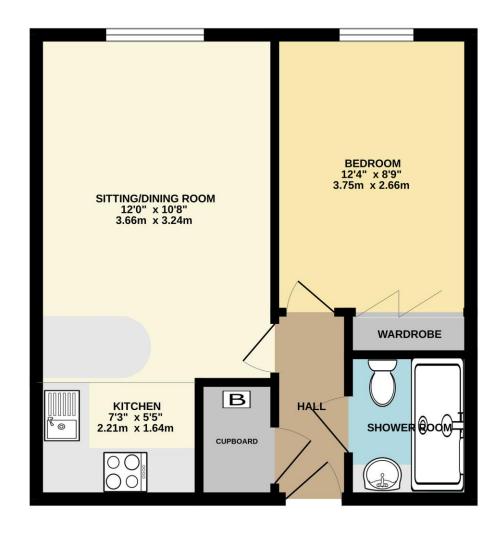

#### SECOND FLOOR APARTMENT 399 sq.ft. (37.0 sq.m.) approx.

TOTAL FLOOR AREA: 399 sq.ft. (37.0 sq.m.) approx

Whilst every attempt has been made to ensure the accuracy of the floorpian contained here, measurements of doors, windows, rooms and any other items are approximate and no responsibility is taken for any error, omission or mis-statement. This plan is for illustrative purposes only and should be used as such by any prospective purchaser. The services, systems and appliances shown have not been tested and no guarantee as to their operability or efficiency can be given.

Made with Metropix ©2023