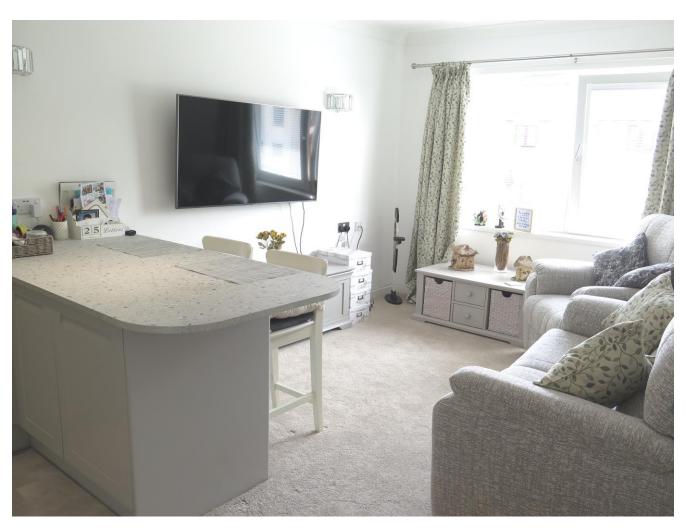

Upon entering the property is an entrance hall, with a large, shelved store cupboard housing a small hot water tank. Leading from the hall is the open plan sitting/kitchen/dinning room with a large window looking over the South facing aspect. The kitchen is fully tiled with a breakfast bar perfectly dividing the kitchen and living space, it has a range of fitted units an integrated appliances including oven, hob, microwave and full height fridge freezer all with neutral grey soft closing doors and drawers. The double bedroom is a generous, light space with wall lights, ceiling fan, Window with inset fitted blind along with built-in wardrobes. The newly fitted shower room features a large walk-in shower, WC, vanity wash basin, heated towel rail and a mirrored cupboard with a built-in motion censor light. The apartment benefit from Tunstall 'pull cord' call system for added piece of mind.

Homechime house benefits from a house manager, communal residents' lounge, laundry room and a pre-bookable guest suite