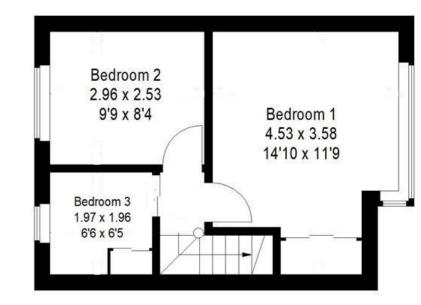

> Tel: 01753 480060 csp@hklhome.co.uk

Approximate Gross Internal Area = 78.8 sq m / 848 sq ft Garage / Store = 20.8 sq m / 224 sq ft Total = 99.6 sq m / 1072 sq ft

(Not Shown In Actual Location / Orientation)

## **Ground Floor**

**First Floor**