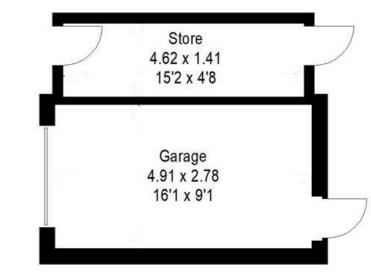

> Tel: 01753 480060 csp@hklhome.co.uk

Approximate Gross Internal Area = 78.8 sq m / 848 sq ft Garage / Store = 20.8 sq m / 224 sq ft Total = 99.6 sq m / 1072 sq ft

(Not Shown In Actual Location / Orientation)

## **Ground Floor**

**First Floor**