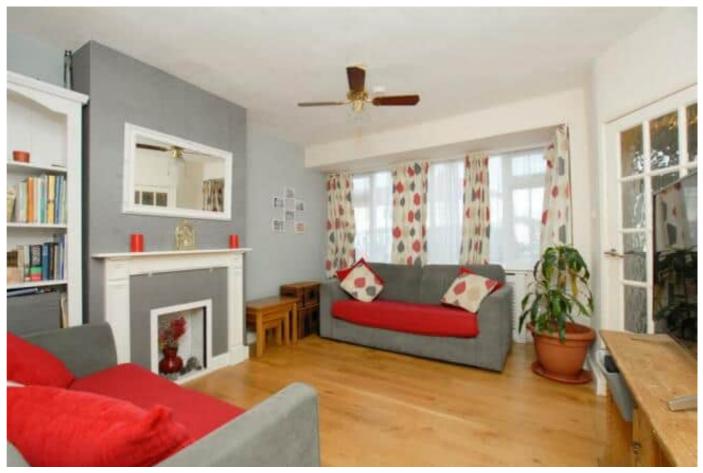

If you are looking for a beautifully presented three bedroom home with recently refitted kitchen and spacious accommodation, please contact us ASAP.

Accommodation briefly comprises of living room, dining room, fitted kitchen, three excellent bedrooms, downstairs family bathroom with large cupboard for utilities, plus separate cloakroom/wc, off street parking, private rear garden, and lockable gate to rear of the property and garage.

## Image: Sitting Room Sitting Room 3.28 x 2.24 10'9 x 7'4 Dining Room 3.88 x 2.16 12'9 x 7'1