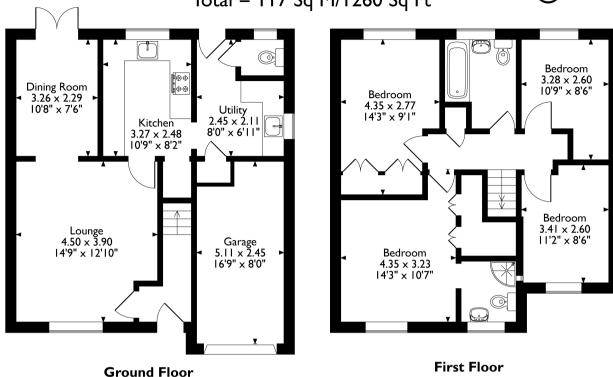

## Shirley Avenue, Gomersal, Cleckheaton Approximate Gross Internal Area Main House = 104 Sq M/1120 Sq Ft Garage = 13 Sq M/140 Sq Ft Total = 117 Sq M/1260 Sq Ft

Please note that the location of doors, windows and other items are approximate and this floorplan is to be used for illustrative purposes only. Unauthorized reproduction is prohibited.