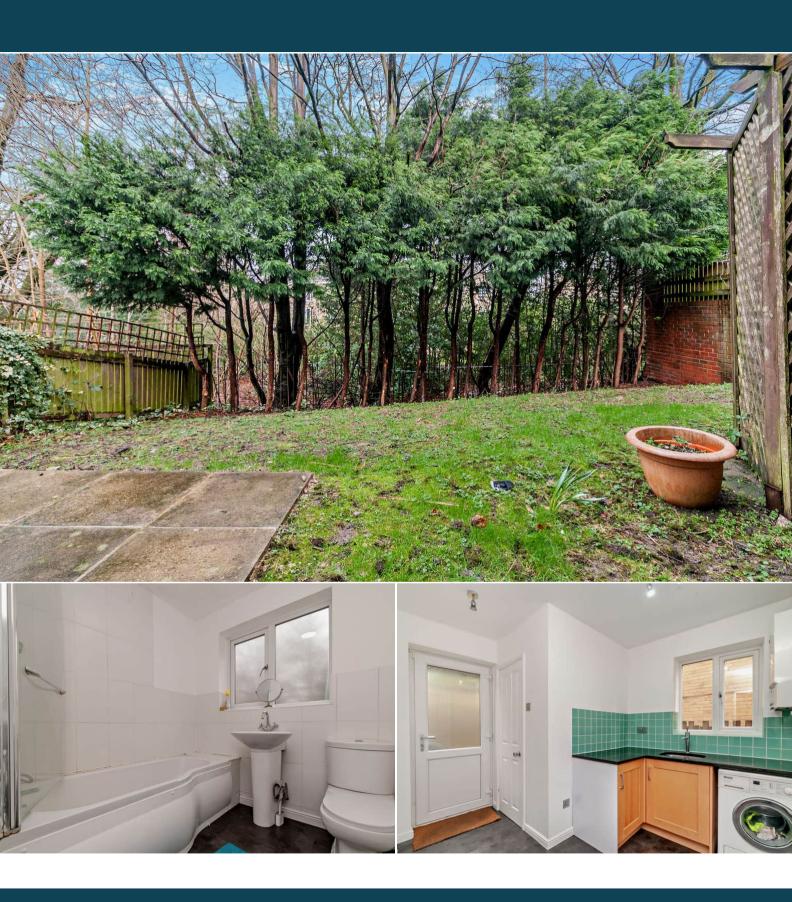

The council tax band is D.

The interior of this beautifully presented property comprises a spacious living room, dining room, utility room and fitted kitchen on the ground floor. The first floor consists of 4 bedrooms, 1 en-suite and the family bathroom. The exterior boasts a private rear garden, perfect for enjoying the summer months.