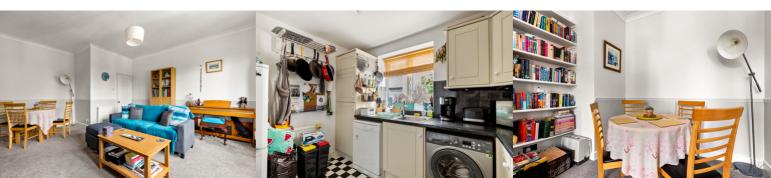

### Kitchen

10' 3" x 7' 7" (3.12m x 2.31m)

### **Bedroom**

18' 1" x 9' 9" (5.51m x 2.97m)

### **Bedroom**

15' 9" x 14' 4" (4.80m x 4.37m)