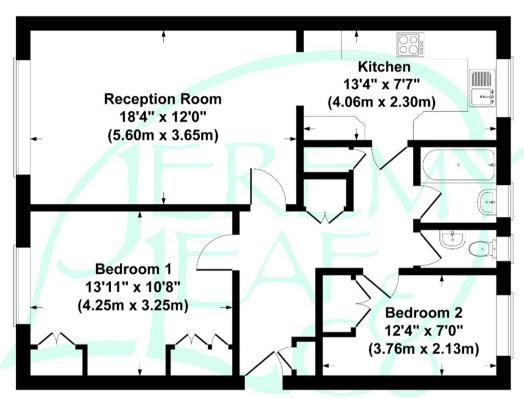

## 22 Fairfield Close, North Finchley, N12 9ST

- Two bedrooms with fully fitted cupboards
- Lounge open plan to kitchen
- Bathroom
- Separate WC

- Good storage
- Communal gardens
- Share of freehold (managing agents appointed)
- Chain free

## **ROOM DESCRIPTIONS**

**Living Room** 

Kitchen

Bedroom 1

Bedroom 2

(EPC) EEC Only

First Floor
Fairfield Close, London, N12
Gross Internal Area 764 sq ft / 71 sq metres
Not to Scale. Produced by The Plan Portal 2022
For Illustrative Purposes Only.