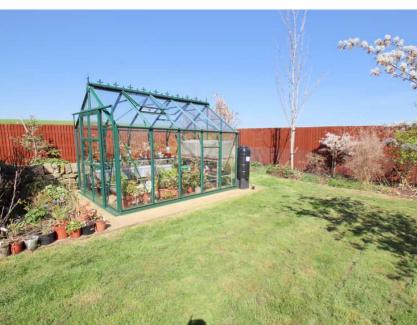

## The Property

Spacious 5 Bedroom bungalow, with good accommodation all on one floor, with ramp access and beautiful well maintained gardens all round the property. The property is to be sold including all carpets and floor coverings, light fittings, all bathroom and en-suite fittings including the three free standing cupboards, the Range cooker and integrated dishwasher in the kitchen and the Elite greenhouse and three sheds in the garden.

## External

The property is set in beautiful garden grounds with a substantial driveway providing off-street parking for several cars. The well-maintained front garden is bound by a traditional wall, is laid to lawn with borders filled with flowers and shrubs. There is also a ramp which leads to the French doors, suitable for wheelchair access. The lawn area continues round the side of the property to a wooden fence with gate which gives access to the rear, also a further fence with gate provides access to the rear from the large driveway. The rear garden is mainly laid to lawn with an array of mature trees and shrubs, with borders of lovely colourful flowers, a further area laid in bark with further small trees and shrubs. Three wooden sheds and a greenhouse. External security lights are installed at front and rear.