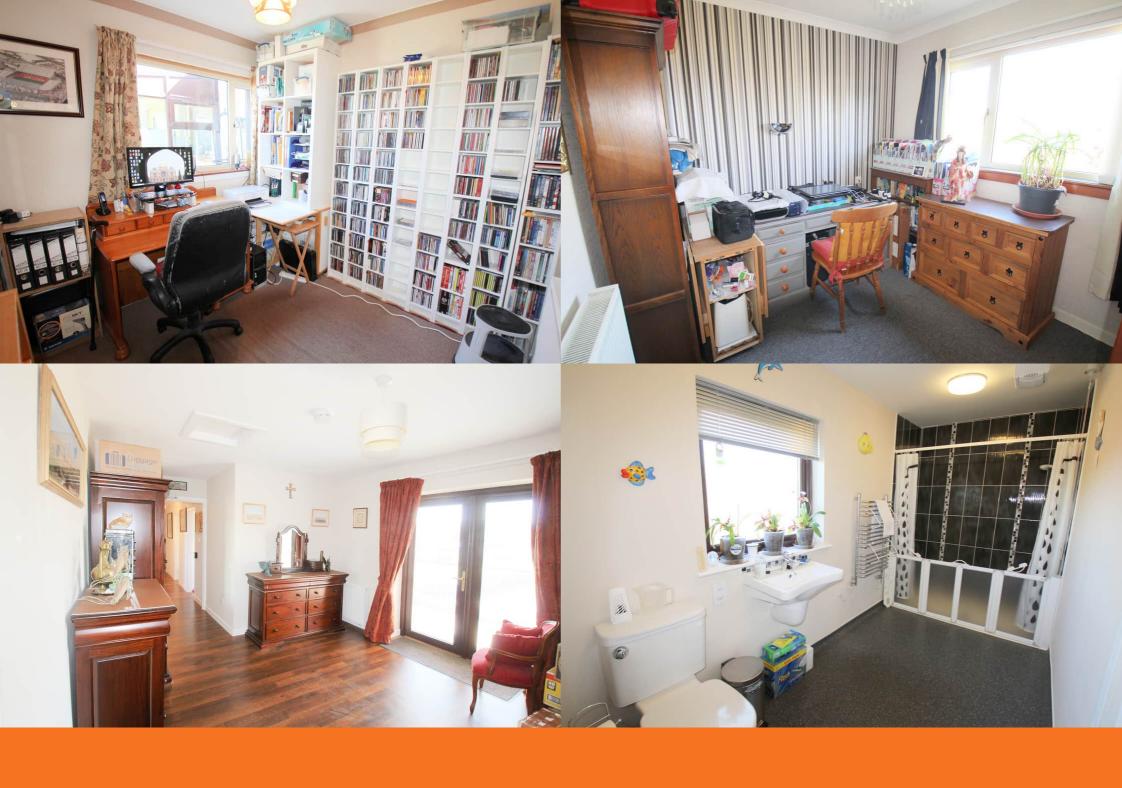

Conservatory: (3.28m x 2.36m)

A further conservatory accessed from the kitchen, which is fully glazed and over looks the rear garden.

Main Bedroom: {4.47m x 3.54m}

An extremely spacious room with French doors to front providing ramp access. A light room with a feature wall, double doors leads to the en-suite.

En-suite

Spacious en-suite shower room with window to rear. Wet-room style double shower

enclosure with electric shower. White sink and WC, wall mounted towel radiator, three free standing cupboards and extractor fan.

Bedroom 2: (3.59m x 2.98m)

Double bedroom situated to the front with double built-in wardrobes and space for further free standing furniture.

Bedroom 3: (3.59m x 2.71m)

Again, situated to the front with double built-in wardrobe.

Bedroom 4: (2.71m x 2.70m)

Double bedroom this time to the rear, again with double built-in wardrobe.

Bedroom 5: (2.98m x 2.70m)

Situated to the rear a further double bedroom.

Bathroom: (2.69m x 2.56m)

Fitted with a 3 piece white suite with sink set in a vanity unit, separate shower cabinet with mains shower installed. Window to the rear, extractor fan and vinyl flooring.