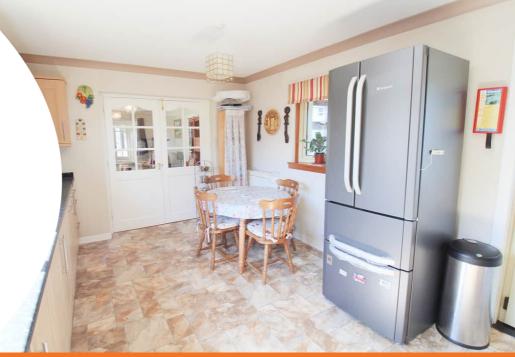

Conservatory (2.65m x 2.16m)

Situated off the living room a lovely bright room over looking the front garden.

Dining Kitchen: (4.90m x 3.25m)

Fitted with good range of base and wall units in light wood with contrasting dark work tops incorporating a stainless steel sink and drainer. Rangemaster cooker with electric oven and LPG gas 5 ring hob, integrated dishwasher, plumbing and space for washing machine and tumble dryer. Double aspect windows. Door to conservatory.