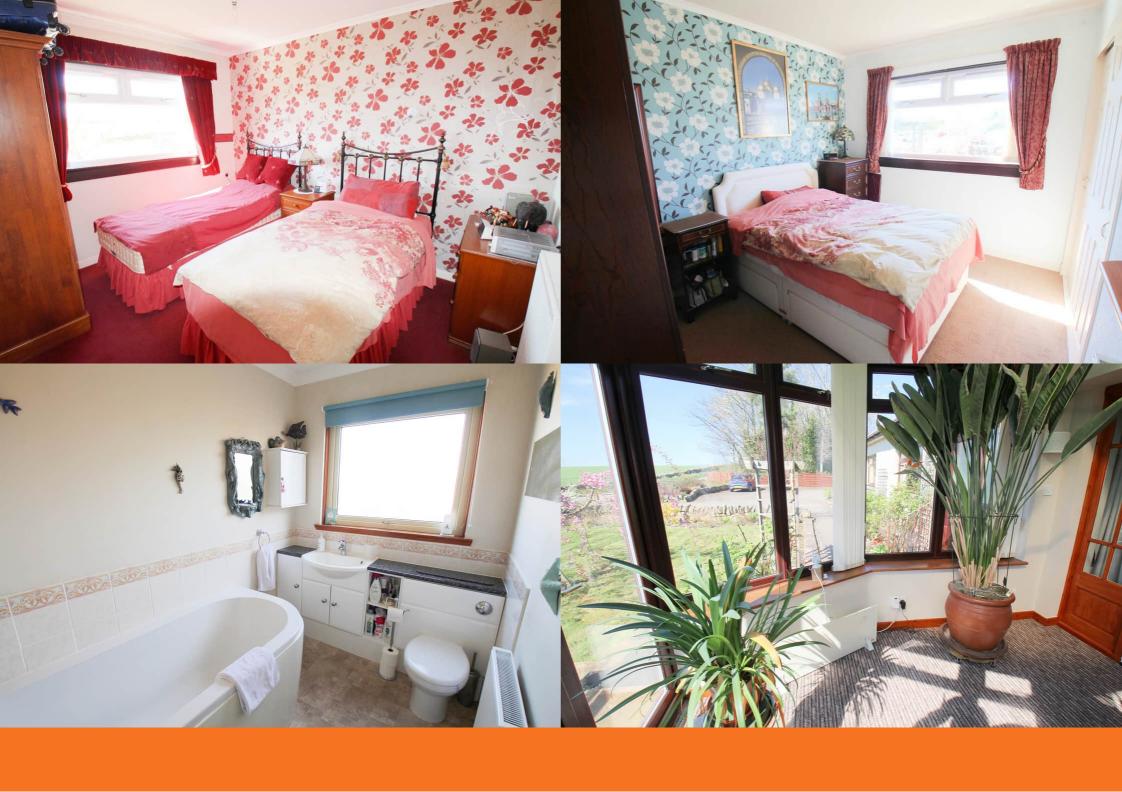

Conservatory: (3.28m x 2.36m)

A further conservatory accessed from the kitchen, which is fully glazed and over looks the rear garden.

Main Bedroom: {4.47m x 3.54m}

An extremely spacious room with French doors to front providing ramp access. A light room with a feature wall, double doors leads to the en-suite.

En-suite

Spacious en-suite shower room with window to rear. Wet-room style double shower

enclosure with electric shower. White sink and WC, wall mounted towel radiator, three free standing cupboards and extractor fan.

Bedroom 2: (3.59m x 2.98m)

Double bedroom situated to the front with double built-in wardrobes and space for further free standing furniture.

Bedroom 3: (3.59m x 2.71m)

Again, situated to the front with double built-in wardrobe.

Bedroom 4: (2.71m x 2.70m)

Double bedroom this time to the rear, again with double built-in wardrobe.

Bedroom 5: (2.98m x 2.70m)

Situated to the rear a further double bedroom.

Bathroom: (2.69m x 2.56m)

Fitted with a 3 piece white suite with sink set in a vanity unit, separate shower cabinet with mains shower installed. Window to the rear, extractor fan and vinyl flooring.