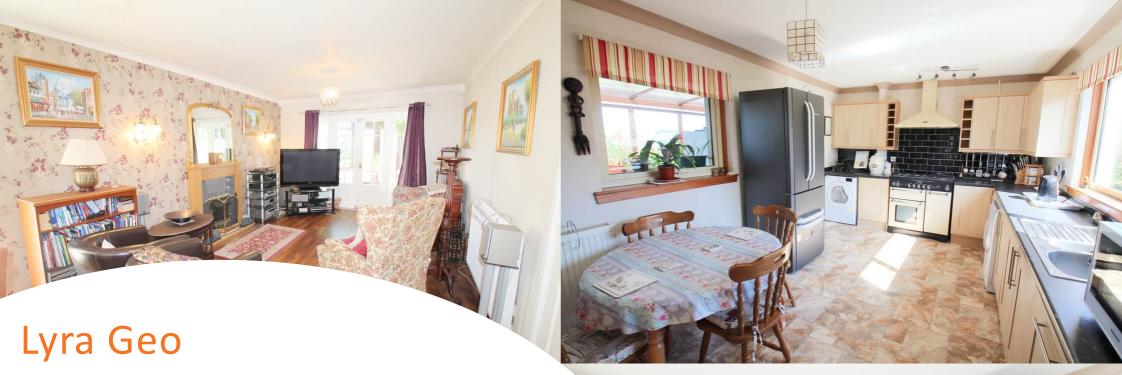

Living Room/Dining Room (7.47m x 3.55m)

A lovely spacious room with attractive fireplace with marbled hearth and inset and wooden surround. Double French doors leads to the conservatory. The dining area has a side window and a ceiling velux and with double doors to the kitchen.

Conservatory (2.65m x 2.16m)

Situated off the living room a lovely bright room over looking the front garden.

Dining Kitchen: (4.90m x 3.25m)

Fitted with good range of base and wall units in light wood with contrasting dark work tops incorporating a stainless steel sink and drainer. Rangemaster cooker with electric oven and LPG gas 5 ring hob, integrated dishwasher, plumbing and space for washing machine and tumble dryer. Double aspect windows. Door to conservatory.