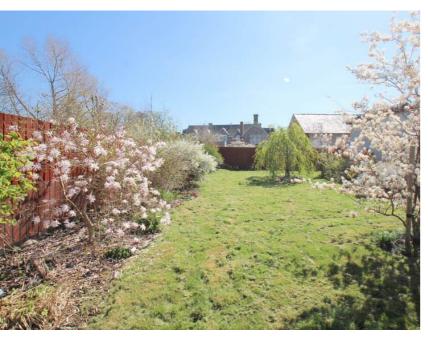

## External

The property is set in beautiful garden grounds with a substantial driveway providing off-street parking for several cars. The well-maintained front garden is bound by a traditional wall, is laid to lawn with borders filled with flowers and shrubs. There is also a ramp which leads to the French doors, suitable for wheelchair access. The lawn area continues round the side of the property to a wooden fence with gate which gives access to the rear, also a further fence with gate provides access to the rear from the large driveway. The rear garden is mainly laid to lawn with an array of mature trees and shrubs, with borders of lovely colourful flowers, a further area laid in bark with further small trees and shrubs. Three wooden sheds and a greenhouse. External security lights are installed at front and rear.