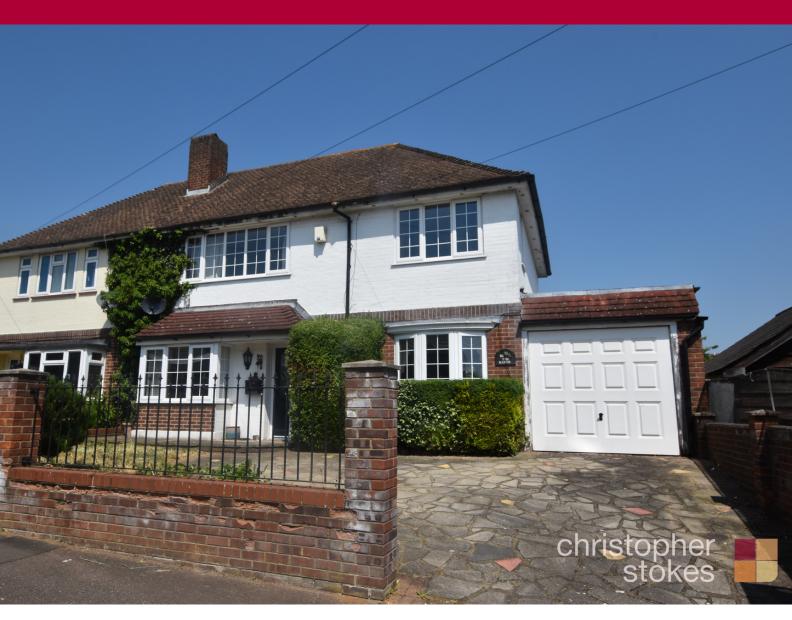

# Hampden Crescent, Cheshunt, Hertfordshire EN7 5AY

## £500,000 Freehold

- Chain free
- Garage & driveway
- Conservatory to rear

- Ensuite to master bedroom
- Two reception rooms
- Catchment area to Goffs Acadmey and Goffs Churchgate secondary schools

#### \*GUIDE PRICE £500,000 - £525,000\*

Presenting this chain free, three bedroom semi-detached family home in desirable West Cheshunt. The property features two reception rooms, kitchen/diner, ensuite to master bedroom, conservatory to rear and garage as well as a driveway for several cars. Hampden Crescent is situated in an ideal location within the catchment area for both Goffs Churchgate and Goffs Academy secondary schools, as well as walking distance to local shops, amenities and easy access to A10/M25.