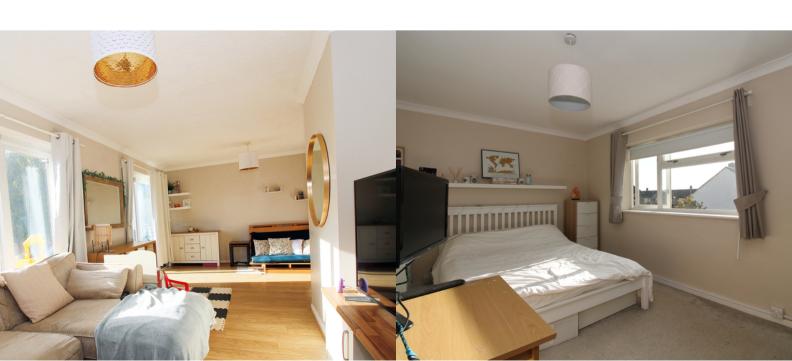

#### LOUNGE

6.6m x 3.8m (21' 8" x 12' 6")

A large and airy lounge with two sets of patio doors leading to the garden. Understairs storage cupboard and door to the kitchen. Laminate flooring. Radiator.

#### **BEDROOM ONE**

4.2m x 2.9m (13' 9" x 9' 6")

Double bedroom with window to the rear aspect. Radiator.

#### **BEDROOM TWO**

4.1m x 2.3m (13' 5" x 7' 7")

Double bedroom with window to the rear aspect. Radiator.