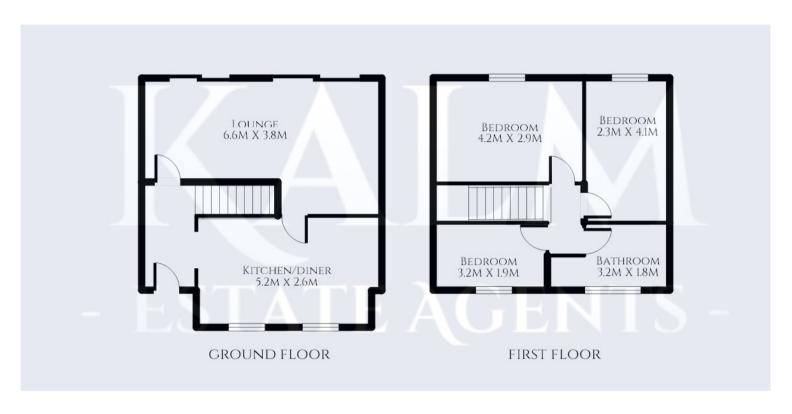

## **GROUND FLOOR**

#### **ENTRANCE HALLWAY**

Doors to kitchen and lounge and stairs to the first floor landing. Tiled flooring.

## KITCHEN/DINER

5.2m x 2.6m (17' 1" x 8' 6")

A modern re-fitted Wren Kitchen with space for a dining table. It offers integrated double oven, Induction hob and dishwasher and space for washing machine, tumble dryer and fridge/freezer. Wooden style counter-tops and tiled flooring with the bonus of underfloor heating. Two windows facing the front aspect. Storage cupboard under the stairs and small cupboard housing the meters. Wall mounted boiler.

#### LOUNGE

6.6m x 3.8m (21' 8" x 12' 6")

A large and airy lounge with two sets of patio doors leading to the garden. Understairs storage cupboard and door to the kitchen. Laminate flooring. Radiator.

# **FIRST FLOOR**

## FIRST FLOOR LANDING

Doors to all bedrooms and bathroom.

#### **BEDROOM ONE**

4.2m x 2.9m (13' 9" x 9' 6")

Double bedroom with window to the rear aspect. Radiator.

#### **BEDROOM TWO**

4.1m x 2.3m (13' 5" x 7' 7")

Double bedroom with window to the rear aspect. Radiator.

## **BEDROOM THREE**

1.9m x 3.2m (6' 3" x 10' 6")

Single bedroom with window to the front aspect. Radiator.

#### **BATHROOM**

3.2m x 1.8m (10' 6" x 5' 11")

A white three piece suite comprising side panel bath with shower over, low level WC and wash hand basin. Partially tiled walls and towel heater. Window to the front aspect. Access to the loft via a hatch.