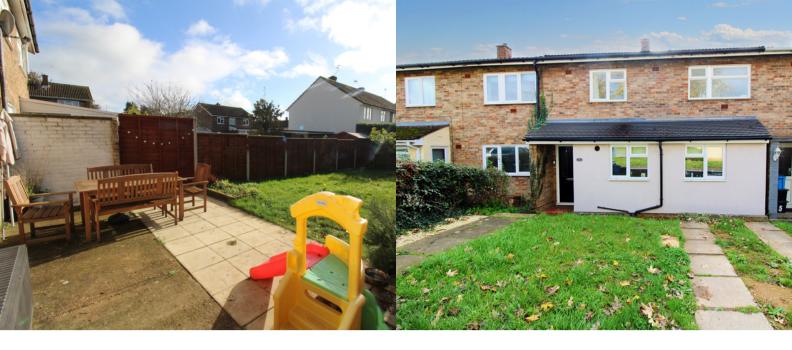

# **REAR GARDEN**

A large South facing garden with patio and lawn. Garden shed and gate at the rear.

## FRONT OF PROPERTY

A lawned area with steps down to the front door. Dropped curb and patio slabs creating a driveway for one vehicle.

Stevenage 29, Shephall Green, Stevenage, SG2 9XS 01438 572020 linzi.davis@kalmestateagents.co.uk