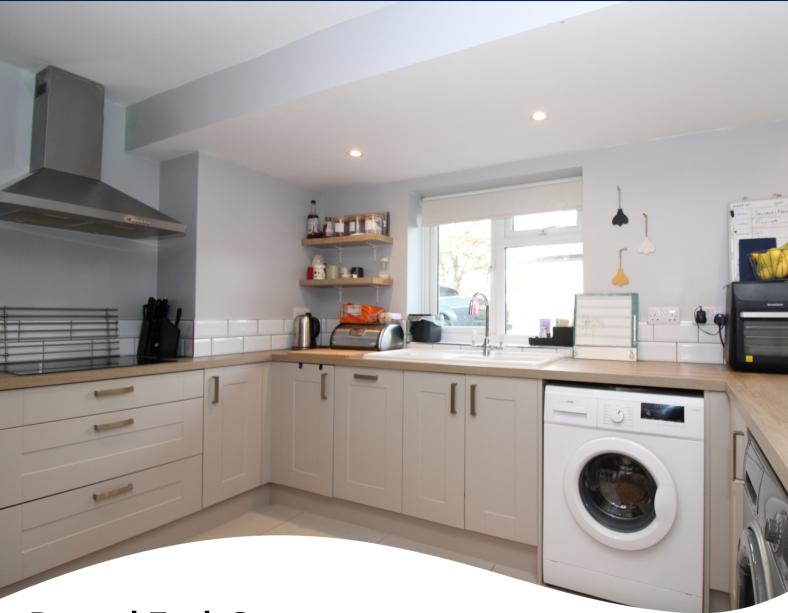

## KITCHEN/DINER

5.2m x 2.6m (17' 1" x 8' 6")

A modern re-fitted Wren Kitchen with space for a dining table. It offers integrated double oven, Induction hob and dishwasher and space for washing machine, tumble dryer and fridge/freezer. Wooden style counter-tops and tiled flooring with the bonus of underfloor heating. Two windows facing the front aspect. Storage cupboard under the stairs and small cupboard housing the meters. Wall mounted boiler.