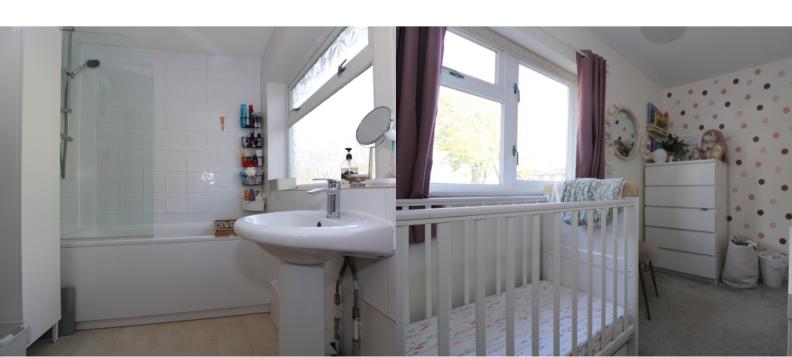

## **BEDROOM THREE**

1.9m x 3.2m (6' 3" x 10' 6")

Single bedroom with window to the front aspect. Radiator.

#### **BATHROOM**

3.2m x 1.8m (10' 6" x 5' 11")

A white three piece suite comprising side panel bath with shower over, low level WC and wash hand basin. Partially tiled walls and towel heater. Window to the front aspect. Access to the loft via a hatch.