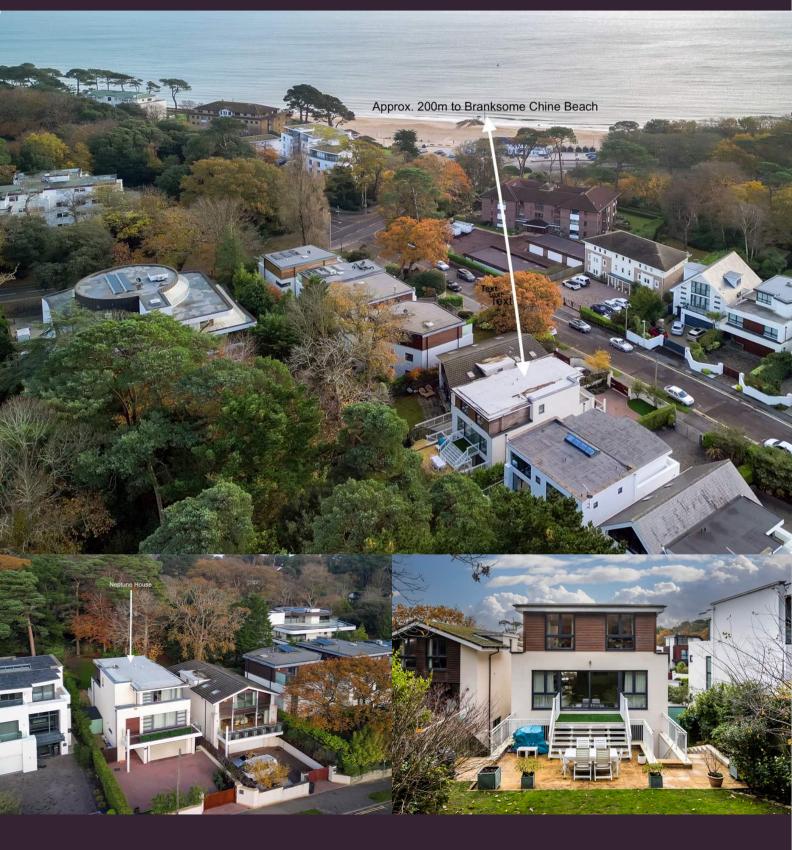

## About this property

Neptune House was built 12 years ago by the renowned Banner Homes. This contemporary 4 double bedroom home offers more than 3,400 sq.ft. of living space and sits behind electric gates 200m from Branksome Chine Beach.

## Location

Located just off the prestigious Avenue in the heart of Branksome Park, Neptune House is located within easy walking distance of the beaches at Branksome Chine. Both Westbourne and Canford Cliffs Village are within easy reach as is the local train station at Branksome, providing a direct line into London Waterloo in approx. 2 hours.