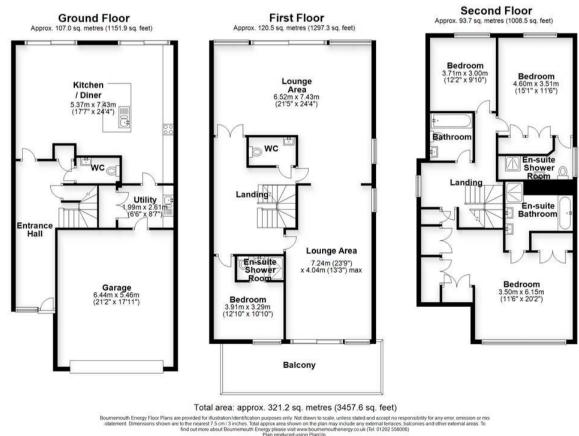

## About this property

Neptune House was built 12 years ago by the renowned Banner Homes. This contemporary 4 double bedroom home offers more than 3,400 sq.ft. of living space and sits behind electric gates 200m from Branksome Chine Beach.

A generous entrance hall with solid wood flooring welcomes you as you enter, and leads to a large kitchen / dining room featuring an extensive range of high gloss units complemented with granite worktops, double fridge freezers, double ovens, built-in microwave and coffee machine. A spacious island lends itself to being a sociable space to chat around, before taking your place at the adjacent dining table. Sliding patio doors give direct access to the rear patio area with stairs that lead to the garden. From the kitchen there is direct access to the utility room, with space for a washing machine and separate tumble dryer; an internal door leads through to the garage which is operated via an electric up and over door.

An impressive glass and oak staircase takes you up to the first floor which is given over almost entirely to an impressive entertaining area / living room offering a delightful double aspect; one which steps out onto a large south facing balcony whilst the other overlooks the landscaped gardens. The rear sliding patio doors step down to a paved terrace and level lawned garden beyond, bound by seasonal bushes and trees, with return steps down to the kitchen patio. A guest bedroom is also located on this floor with a fully tiled ensuite shower room. On the top floor is the main bedroom, which is extensively fitted with floor-to-ceiling wardrobes and a fully tiled ensuite bath and shower room, with twin basins and vanity unit. To the rear are two further bedrooms one ensuite, with the other having sole use of the family bathroom.

Outside there is parking for at least 3-4 cars on the large block paver driveway. Other features of the house include, underfloor heating throughout, sound system, ground floor cloakroom, irrigation system to the garden, and entry system on all levels.