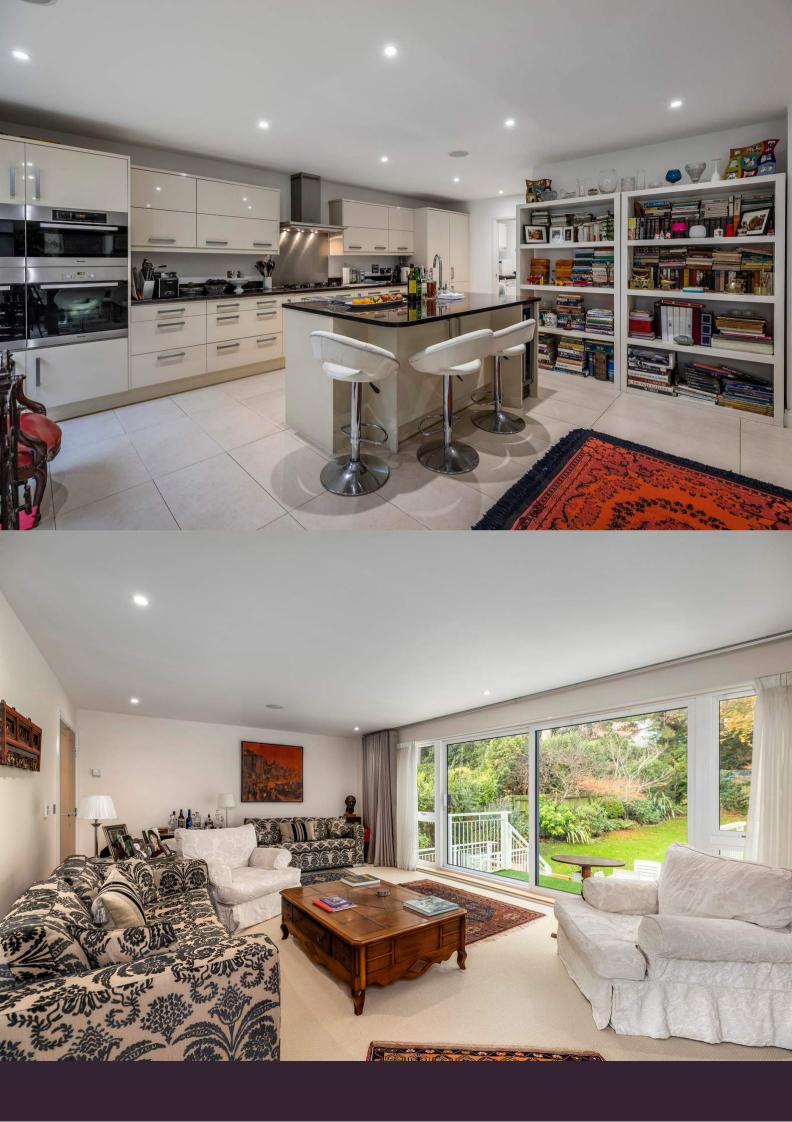

A generous entrance hall with solid wood flooring welcomes you as you enter, and leads to a large kitchen / dining room featuring an extensive range of high gloss units complemented with granite worktops, double fridge freezers, double ovens, built-in microwave and coffee machine. A spacious island lends itself to being a sociable space to chat around, before taking your place at the adjacent dining table. Sliding patio doors give direct access to the rear patio area with stairs that lead to the garden. From the kitchen there is direct access to the utility room, with space for a washing machine and separate tumble dryer; an internal door leads through to the garage which is operated via an electric up and over door.

An impressive glass and oak staircase takes you up to the first floor which is given over almost entirely to an impressive entertaining area / living room offering a delightful double aspect; one which steps out onto a large south facing balcony whilst the other overlooks the landscaped gardens. The rear sliding patio doors step down to a paved terrace and level lawned garden beyond, bound by seasonal bushes and trees, with return steps down to the kitchen patio. A guest bedroom is also located on this floor with a fully tiled ensuite shower room. On the top floor is the main bedroom, which is extensively fitted with floor-to-ceiling wardrobes and a fully tiled ensuite bath and shower room, with twin basins and vanity unit. To the rear are two further bedrooms one ensuite, with the other having sole use of the family bathroom.