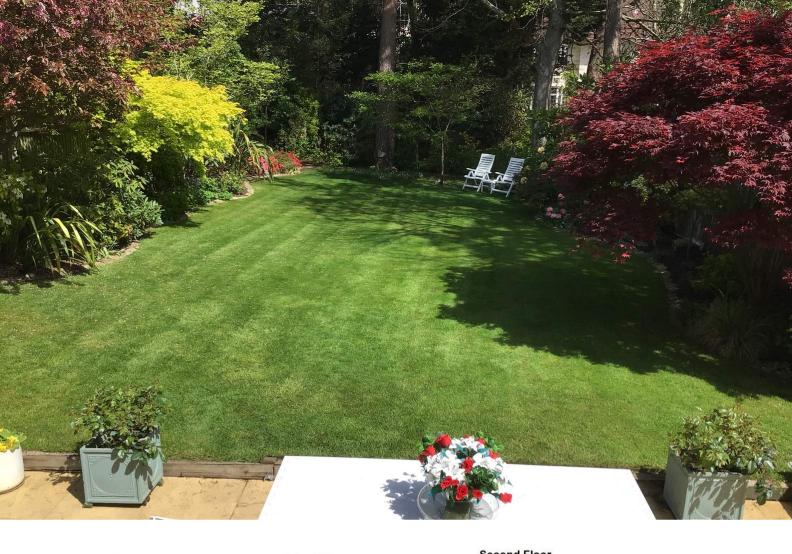

An impressive glass and oak staircase takes you up to the first floor which is given over almost entirely to an impressive entertaining area / living room offering a delightful double aspect; one which steps out onto a large south facing balcony whilst the other overlooks the landscaped gardens. The rear sliding patio doors step down to a paved terrace and level lawned garden beyond, bound by seasonal bushes and trees, with return steps down to the kitchen patio. A guest bedroom is also located on this floor with a fully tiled ensuite shower room. On the top floor is the main bedroom, which is extensively fitted with floor-to-ceiling wardrobes and a fully tiled ensuite bath and shower room, with twin basins and vanity unit. To the rear are two further bedrooms one ensuite, with the other having sole use of the family bathroom.

Outside there is parking for at least 3-4 cars on the large block paver driveway. Other features of the house include, underfloor heating throughout, sound system, ground floor cloakroom, irrigation system to the garden, and entry system on all levels.