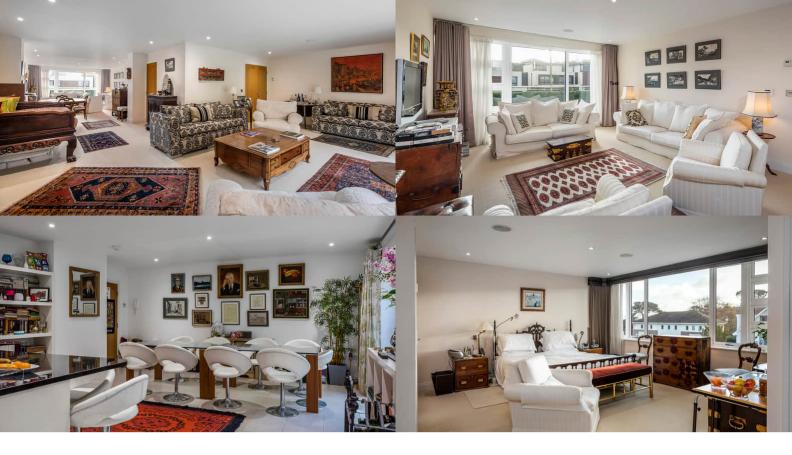

A generous entrance hall with solid wood flooring welcomes you as you enter, and leads to a large kitchen / dining room featuring an extensive range of high gloss units complemented with granite worktops, double fridge freezers, double ovens, built-in microwave and coffee machine. A spacious island lends itself to being a sociable space to chat around, before taking your place at the adjacent dining table. Sliding patio doors give direct access to the rear patio area with stairs that lead to the garden. From the kitchen there is direct access to the utility room, with space for a washing machine and separate tumble dryer; an internal door leads through to the garage which is operated via an electric up and over door.

An impressive glass and oak staircase takes you up to the first floor which is given over almost entirely to an impressive entertaining area / living room offering a delightful double aspect; one which steps out onto a large south facing balcony whilst the other overlooks the landscaped gardens. The rear sliding patio doors step down to a paved terrace and level lawned garden beyond, bound by seasonal bushes and trees, with return steps down to the kitchen patio. A guest bedroom is also located on this floor with a fully tiled ensuite shower room. On the top floor is the main bedroom, which is extensively fitted with floor-to-ceiling wardrobes and a fully tiled ensuite bath and shower room, with twin basins and vanity unit. To the rear are two further bedrooms one ensuite, with the other having sole use of the family bathroom.