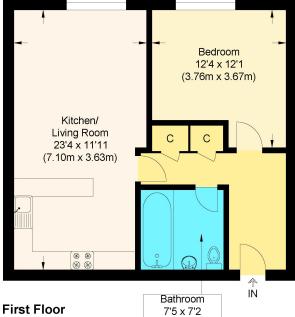

## **Temple House**

Approximate Gross Internal Floor Area : 53.30 sq m / 573.71 sq ft (Excluding Garage)

Garage Area : 25.70 sq m / 276.63 sq ft

Illustration for identification purposes only, measurements are approximate, not to scale.