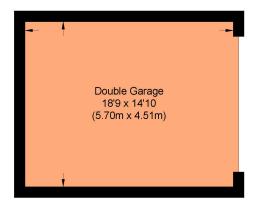

**Ground Floor** 

## **Temple House**

Approximate Gross Internal Floor Area : 53.30 sq m / 573.71 sq ft (Excluding Garage)

Garage Area : 25.70 sq m / 276.63 sq ft

Illustration for identification purposes only, measurements are approximate, not to scale.