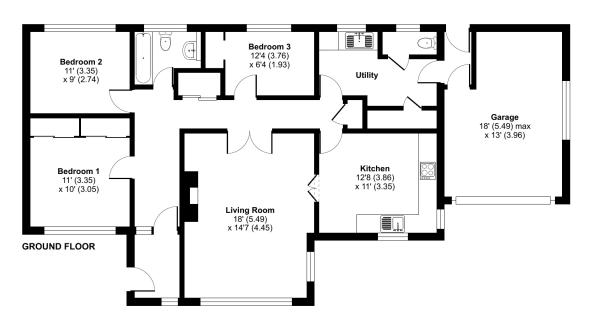

### Blenheims, Wraxall, Shepton Mallet, BA4

Approximate Area = 1145 sq ft / 106.3 sq m Garage = 214 sq ft / 19.8 sq m Total = 1359 sq ft / 126.1 sq m For identification only - Not to scale

Floor plan produced in accordance with RICS Property Measurement Standards incorporating International Property Measurement Standards (IPMS2 Residential). © nichecom 2023. Produced for Cooper and Tanner. REF: 1060223