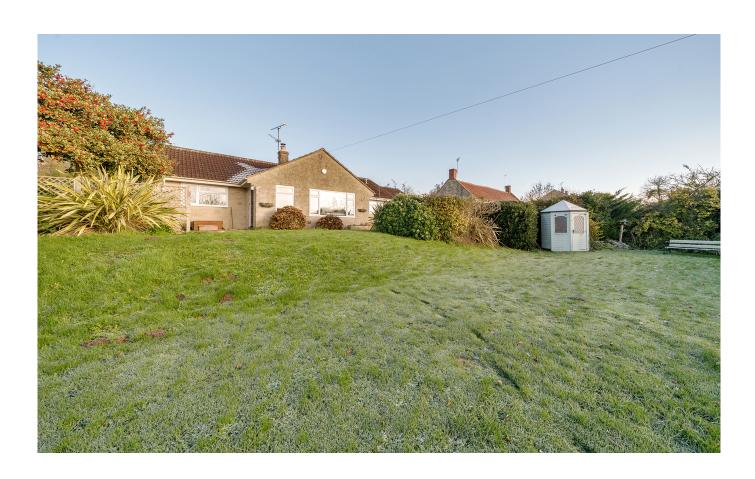

For those looking for allocated parking, the property features a single garage and a driveway, offering ample parking space for multiple vehicles. The large front garden enhances the property's curb appeal with an expansive plot, sprawling over 0.5 acres, it presents an array of possibilities for outdoor activities.

landscaping, or potential extensions, subject to necessary permissions.

Whether it's lounging in the spacious living areas, enjoying the the surroundings, or entertaining guests in the inviting ambiance, this property promises a lifestyle of comfort, relaxation, and endless possibilities.