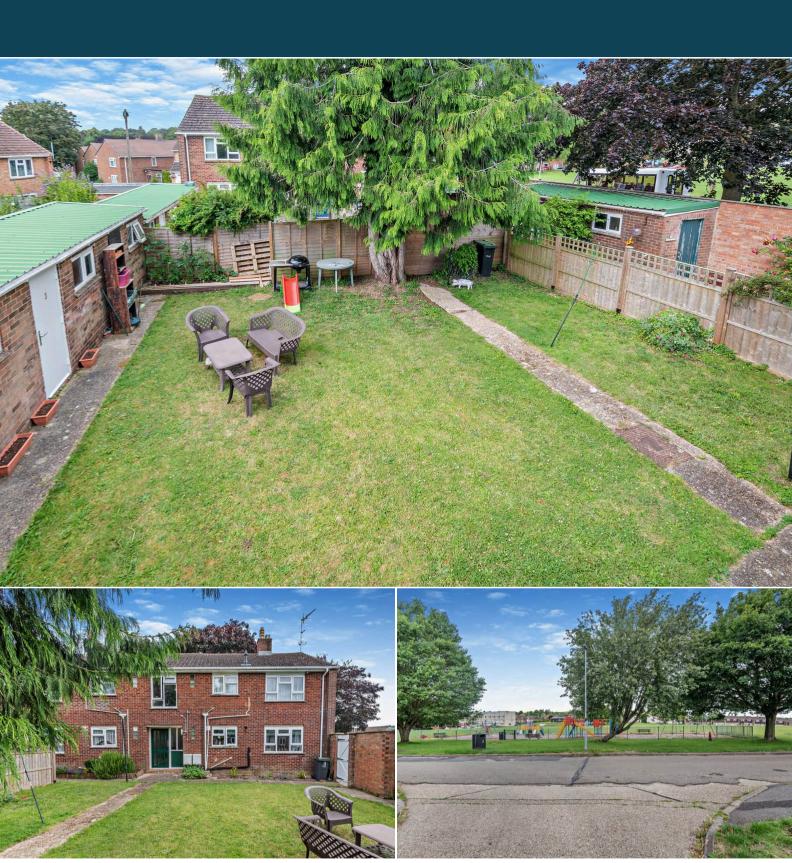

This is a leasehold property with 120 years remaining on the lease; the ground rent is £10 per annum and the service charge is £200 per annum.

The interior of this property comprises a spacious living dining room, fitted kitchen, bathroom, bedroom and storage space. The exterior boasts a large rear garden, with a brick built shed and garden stores perfect for enjoying the summer months.

Located in the popular city of Salisbury, the property is close to a range of amenities, including shops, supermarkets, restaurants and pubs. Excellent transport connections can be found from Salisbury Train Station, the A36 and many local buses.