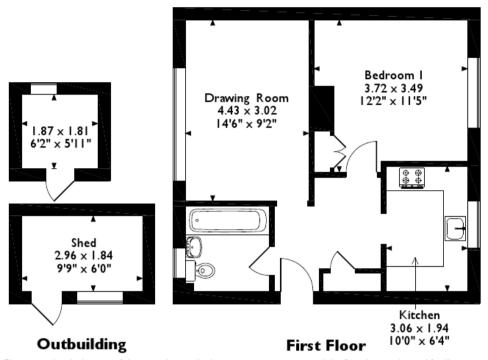

## Fotherby Crescent, Salisbury Approximate Gross Internal Area Main House = 46 Sq M/495 Sq Ft Outbuilding = 8 Sq M/86 Sq Ft Total = 54 Sq M/581 Sq Ft

Please note that the location of doors, windows and other items are approximate and this floorplan is to be used for illustrative purposes only. Unauthorized reproduction is prohibited.