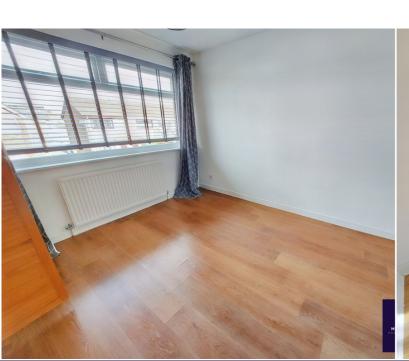

#### Bedroom 1

11' 4" x 9' 9" (3.45m x 2.96m) Views to front, oak effect laminate flooring, built in wardrobe. Single radiator.

#### Bedroom 2

11' 6" x 7' (3.51m x 2.14m) Views to rear garden, oak effect laminate flooring. Single radiator.