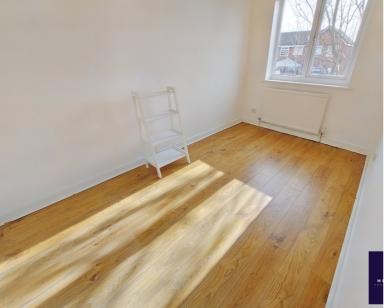

#### Bedroom 1

11' 4" x 9' 9" (3.45m x 2.96m) Views to front, oak effect laminate flooring, built in wardrobe. Single radiator.

#### Bedroom 2

11' 6" x 7' (3.51m x 2.14m) Views to rear garden, oak effect laminate flooring. Single radiator.