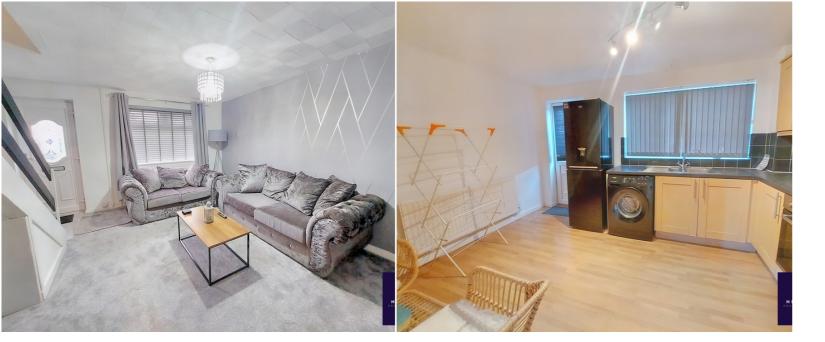

## Lounge

 $13' 7" \times 10' 1"$  (4.13m x 3.08m) Views to front, stairs to upper floor. Single radiator.

#### Kitchen

12' 10" x 9' 1" (3.92m x 2.78m) Views to rear garden, modern units with built in single electric oven gas hob, extractor, stainless steel sink unit, oak effect laminate flooring, door to rear garden and garage. Single radiator.