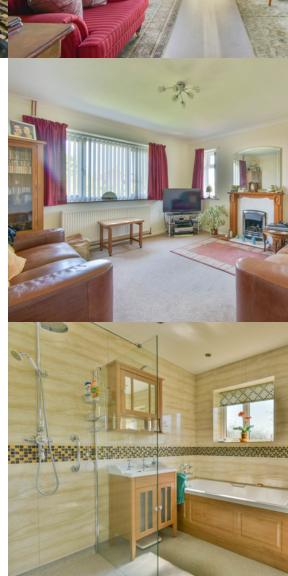

#### Living Room

13' 5" x 14' 1" (4.09m x 4.29m) With feature fireplace with inset real flame effect gas fire, radiator, TV aerial point, double glazed window to front and two small double glazed windows to side.

#### Bathroom

Having been recently refitted and adapted for disabled use with the door having been widened and with white suite comprising; panelled bath with mixer taps and shower attachment, wash hand basin with storage cupboard below, low-level WC, wet room style shower with glass screen, hand grips, retractable seat with overhead shower and hand shower, extractor fan, ceiling spotlights, tiling to walls, Victorian style radiator with towel rail, two double glazed windows.