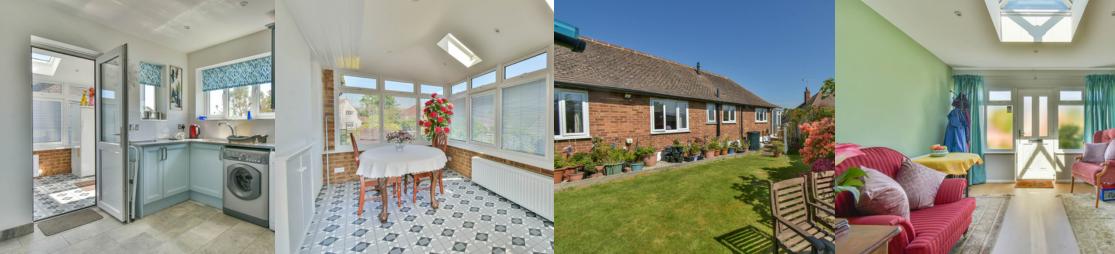

#### Large Entrance Hall/Study

11' 8" x 11' 1" (3.56m x 3.38m) Double glazed front door with double glazed side screens to either side leading to large entrance room/study with laminate flooring, radiator, ceiling roof light with blackout blind, spot lights, archway with windows to either side leading to entrance hall with door to living room.

#### Kitchen

11' 5" x 10' 5" (3.48m x 3.17m) Having been recently refitted and comprising; one and a half bowl, single drainer stainless steel sink with mixer taps and cupboards under, further range of cupboards and drawers with working surfaces over, range of matching wall mounted cupboards, built-in electric double oven with cupboards above and below, four ring ceramic electric hob, space for washing machine and tumble dryer, space for fridge freezer, pull out pantry, contemporary radiator, part tiling to walls, double glazed window overlooking the rear garden and smaller double glazed window to side, double glazed door leading to double glazed conservatory.

#### Conservatory

16' 5" x 8' 3" (5.00m x 2.51m) With radiator, ceiling spotlights, velux windows, double glazed sliding patio door leading to rear garden.

#### Outside

The rear garden, facing in a south-easterly direction and mainly laid to lawn with flower and shrub borders, outside tap and power point, gated access onto the carport. The front garden is on two levels with Astroturf, surrounded by flower and shrub borders, completely level access into the bungalow with large carport to the side of the bungalow with brick driveway in front, outside light on access via wrought iron gates.