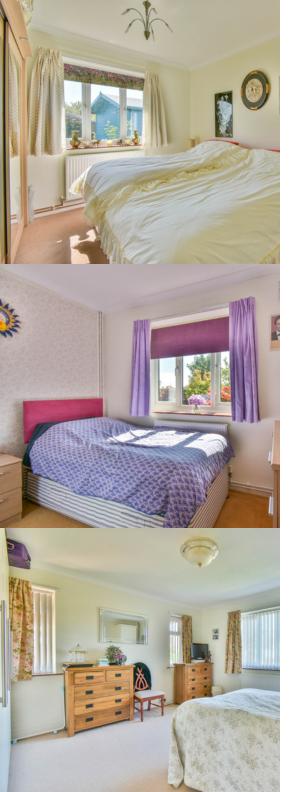

#### Bedroom 1

14' 1" x 13' 5" (4.29m x 4.09m) With range of fitted wardrobes, radiator, double glazed window to front, two smaller double glazed windows to side.

#### Bedroom 2

11' 5" x 10' 6" (3.48m x 3.20m) With radiator, double glazed window with outlook to rear, smaller double glazed window to side.

#### Bedroom 3

 $8' 10'' \times 8' 4'' (2.69m \times 2.54m)$  With radiator, hatch to loft space with retractable loft ladder leading to loft housing boiler and being part boarded, double glazed window with outlook to rear.