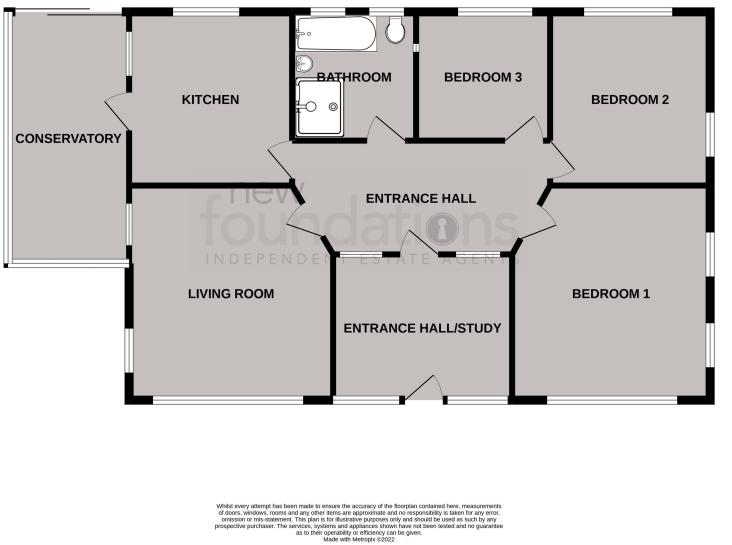

## **ROOM DESCRIPTIONS**

#### Large Entrance Hall/Study

11' 8" x 11' 1" (3.56m x 3.38m) Double glazed front door with double glazed side screens to either side leading to large entrance room/study with laminate flooring, radiator, ceiling roof light with blackout blind, spot lights, archway with windows to either side leading to entrance hall with door to living room.

#### Living Room

13' 5" x 14' 1" (4.09m x 4.29m) With feature fireplace with inset real flame effect gas fire, radiator, TV aerial point, double glazed window to front and two small double glazed windows to side.

#### Kitchen

11' 5" x 10' 5" (3.48m x 3.17m) Having been recently refitted and comprising; one and a half bowl, single drainer stainless steel sink with mixer taps and cupboards under, further range of cupboards and drawers with working surfaces over, range of matching wall mounted cupboards, built-in electric double oven with cupboards above and below, four ring ceramic electric hob, space for washing machine and tumble dryer, space for fridge freezer, pull out pantry, contemporary radiator, part tiling to walls, double glazed window overlooking the rear garden and smaller double glazed window to side, double glazed door leading to double glazed conservatory.

#### Conservatory

16' 5" x 8' 3" (5.00m x 2.51m) With radiator, ceiling spotlights, velux windows, double glazed sliding patio door leading to rear garden.

#### Bedroom 1

14' 1" x 13' 5" (4.29m x 4.09m) With range of fitted wardrobes, radiator, double glazed window to front, two smaller double glazed windows to side.

#### Bedroom 2

11' 5" x 10' 6" (3.48m x 3.20m) With radiator, double glazed window with outlook to rear, smaller double glazed window to side.

#### Bedroom 3

 $8' 10'' \times 8' 4'' (2.69m \times 2.54m)$  With radiator, hatch to loft space with retractable loft ladder leading to loft housing boiler and being part boarded, double glazed window with outlook to rear.

#### Bathroom

Having been recently refitted and adapted for disabled use with the door having been widened and with white suite comprising; panelled bath with mixer taps and shower attachment, wash hand basin with storage cupboard below, low-level WC, wet room style shower with glass screen, hand grips, retractable seat with overhead shower and hand shower, extractor fan, ceiling spotlights, tiling to walls, Victorian style radiator with towel rail, two double glazed windows.