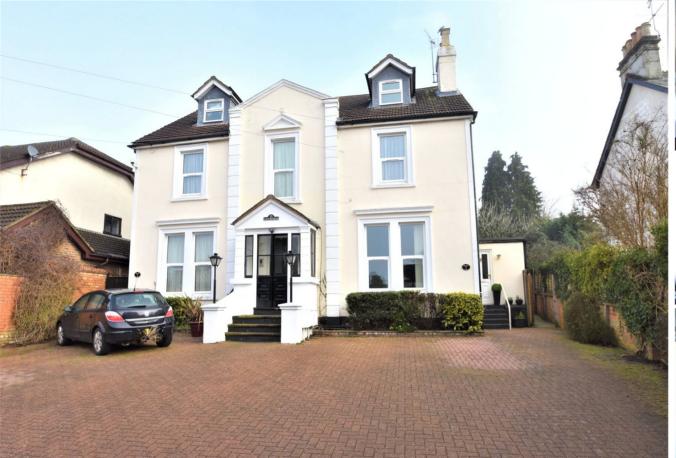

## Lancefield, Woodlands Road, CAMBERLEY, GU15 3LZ

## \*\* VIRTUAL TOUR AVAILABLE UPON REQUEST\*\*

Jigsaw Estates offer this rare and very spacious ground floor maisonette with ample communal parking and uniquely with its own private rear garden. The property offers a wealth of charm and period features such as the high ceilings, huge casement doors and an open fireplace. In terms of accommodation there are two double bedrooms both with en-suites, a grand drawing room and separate dining room leading onto the kitchen. Further benefits include a private entrance, cloakroom and has been recently redecorated. Viewings highly recommended.