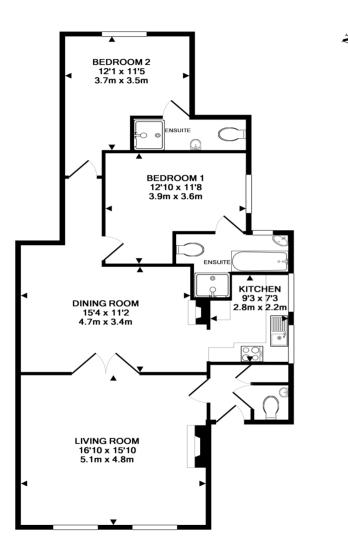

## TOTAL APPROX. FLOOR AREA 940 SQ.FT. (87.4 SQ.M.)

Whilst every attempt has been made to ensure the accuracy of the floor plan contained here, measurements of doors, windows, rooms and any other items are approximate and no responsibility is taken for any error, omission, or mis-statement. This plan is for illustrative purposes only and should be used as such by any prospective purchaser. The services, systems and appliances shown have not been tested and no guarantee as to their operability or efficiency can be given Made with Metropix ©2017