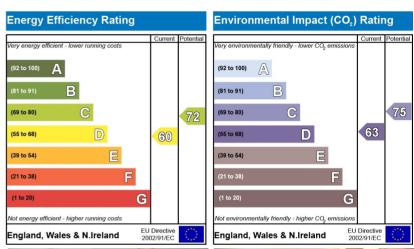

kroom and has been recently redecorated. Viewings highly recommended.







## TOTAL APPROX. FLOOR AREA 940 SQ.FT. (87.4 SQ.M.)

Whilst every attempt has been made to ensure the accuracy of the floor plan contained here, measurements of doors, windows, rooms and any other items are approximate and no responsibility is taken for any error, omission, or mis-statement. This plan is for illustrative purposes only and should be used as such by any prospective purchaser. The services, systems and appliances shown have not been tested and no guarantee as to their operability or efficiency can be given Made with Metropix ©2017

- SHARE OF FREEHOLD
- MAISONETTE WITH OWN FRONT ENTRANCE
- TWO DOUBLE BEDROOMS
- TWO EN-SUITES
- DRAWING ROOM

- DINING ROOM
- WEALTH OF CHARACTER
- COMMUNAL PARKING
- •











Email: info@jigsaw-estates.co.uk