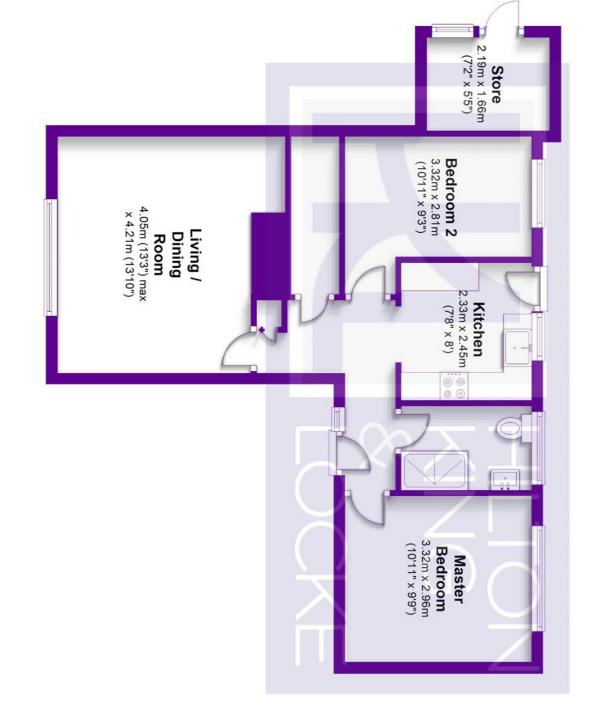

### \*\*NO ONWARD CHAIN\*\*

A beautifully presented renovated two bedroom ground floor maisonette situated on a quiet close in the heart of Wexham.

Located on Dawes Moor Close, this immaculate property currently comprises entrance hall with built in storage, modern fitted kitchen with door leading to a good-sized lawned garden with brick built store and small patio area great for entertaining, open plan living / dining room with feature fireplace and front aspect window, master bedroom with wardrobes, second double bedroom with wardrobes and a modern shower room.

# **Ground Floor**

Approx. 60.7 sq. metres (653.2 sq. feet)