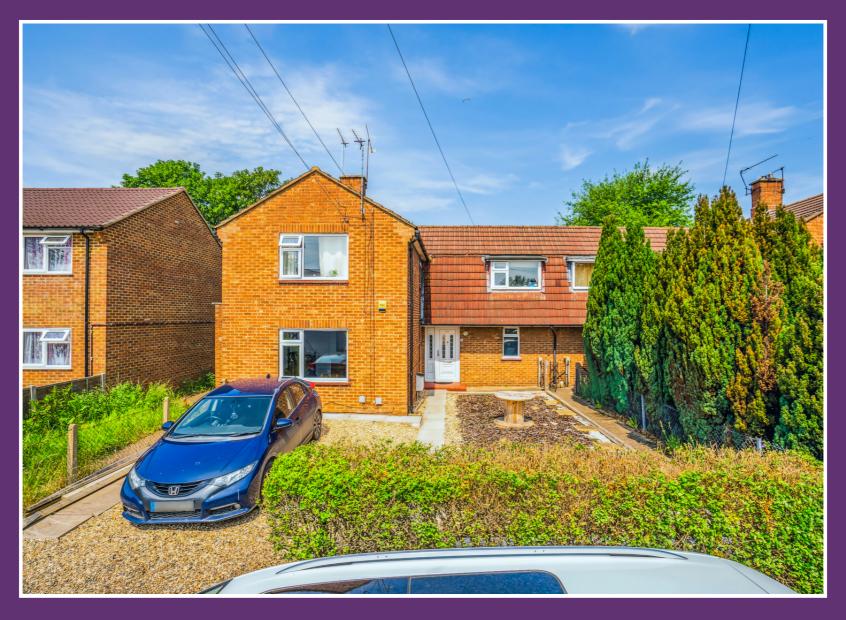

### \*\*NO ONWARD CHAIN\*\*

A beautifully presented renovated two bedroom ground floor maisonette situated on a quiet close in the heart of Wexham.

Located on Dawes Moor Close, this immaculate property currently comprises entrance hall with built in storage, modern fitted kitchen with door leading to a good-sized lawned garden with brick built store and small patio area great for entertaining, open plan living / dining room with feature fireplace and front aspect window, master bedroom with wardrobes, second double bedroom with wardrobes and a modern shower room.

At the front, there is parking for multiple cars and a front lawn.

At the rear, there is an enclosed garden and two brick built storage units. The outdoor store has a fixed worktop along one wall.