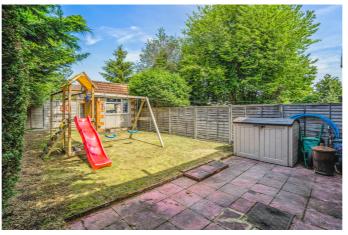

At the front, there is parking for multiple cars and a front lawn.

At the rear, there is an enclosed garden and two brick built storage units. The outdoor store has a fixed worktop along one wall.