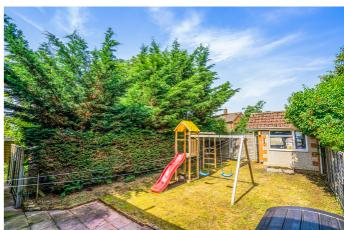

At the front, there is parking for multiple cars and a front lawn.

At the rear, there is an enclosed garden and two brick built storage units. The outdoor store has a fixed worktop along one wall.