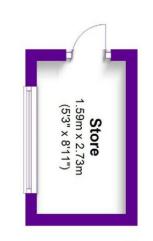

At the front, there is parking for multiple cars and a front lawn.

At the rear, there is an enclosed garden and two brick built storage units. The outdoor store has a fixed worktop along one wall.

# **Ground Floor**

Approx. 60.7 sq. metres (653.2 sq. feet)