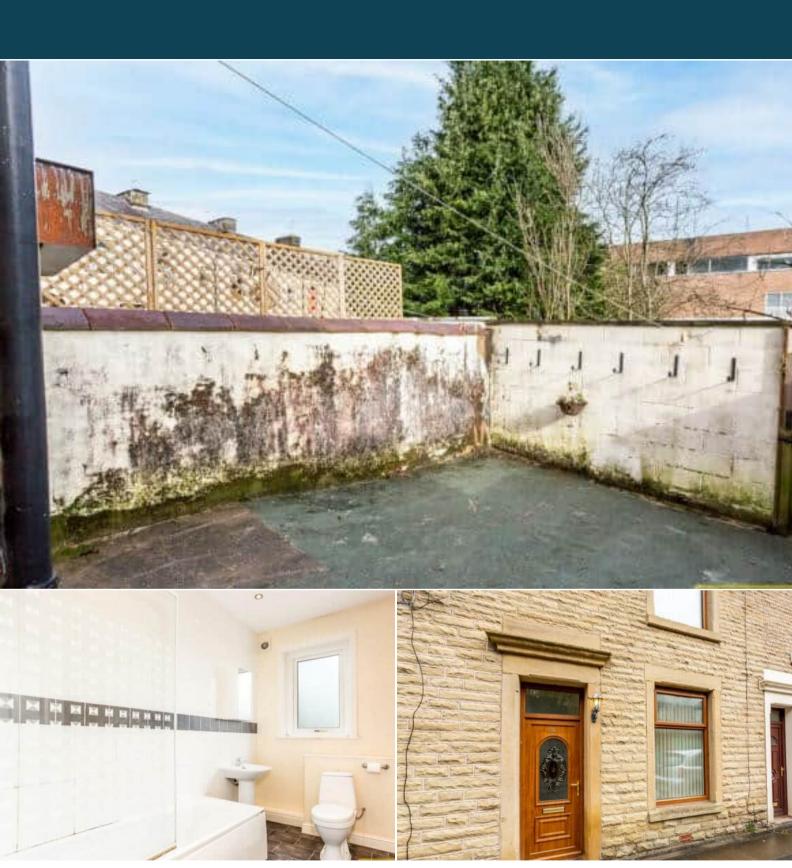

The interior of this property comprises a spacious living room, dining room and fitted kitchen on the ground floor. The first floor consists of 2 bedrooms and the family bathroom. The exterior boasts a private rear yard with additional storage space and roller shutter, perfect for enjoying the summer months.