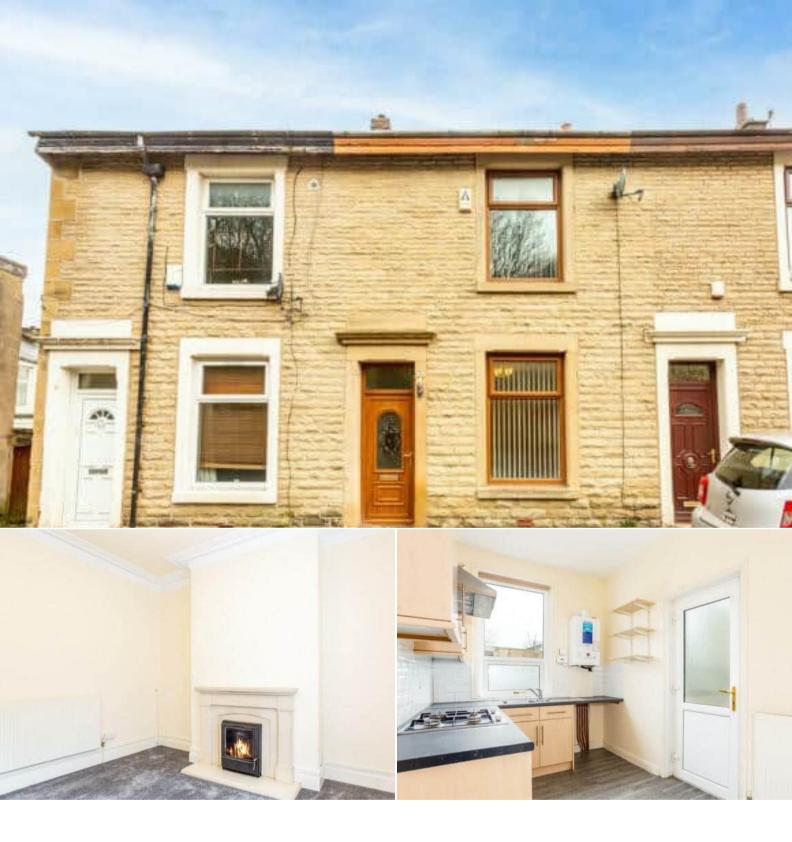

## Darwen

Bettermove are proud to present this spacious 2 bedroom terraced house in Darwen available with no forward chain.

The property benefits from double glazing, gas central heating throughout and has ample on street parking nearby. The council tax band is A.

The interior of this property comprises a spacious living room, dining room and fitted kitchen on the ground floor. The first floor consists of 2 bedrooms and the family bathroom. The exterior boasts a private rear yard with additional storage space and roller shutter, perfect for enjoying the summer months.