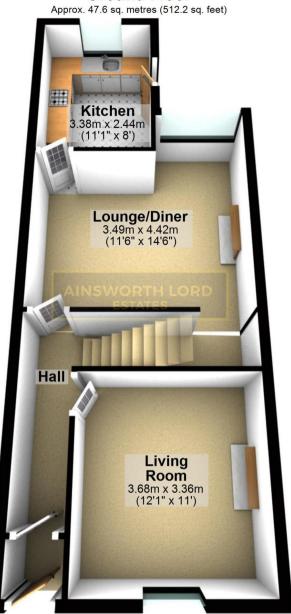

The interior of this property comprises a spacious living room, dining room and fitted kitchen on the ground floor. The first floor consists of 2 bedrooms and the family bathroom. The exterior boasts a private rear yard with additional storage space and roller shutter, perfect for enjoying the summer months.

## Ground Floor Approx. 47.6 sq. metres (512.2 s

Total area: approx. 84.9 sq. metres (913.6 sq. feet)

20-22 Bridge End, Leeds, LS1 4DJ t: 0330 004 0050 e: hello@bettermove.co.uk www.bettermove.co.uk