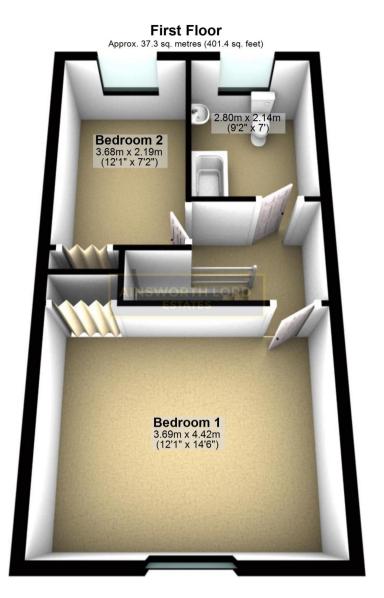

The interior of this property comprises a spacious living room, dining room and fitted kitchen on the ground floor. The first floor consists of 2 bedrooms and the family bathroom. The exterior boasts a private rear yard with additional storage space and roller shutter, perfect for enjoying the summer months.

## Ground Floor Approx. 47.6 sq. metres (512.2 s

Total area: approx. 84.9 sq. metres (913.6 sq. feet)

20-22 Bridge End, Leeds, LS1 4DJ t: 0330 004 0050 e: hello@bettermove.co.uk www.bettermove.co.uk