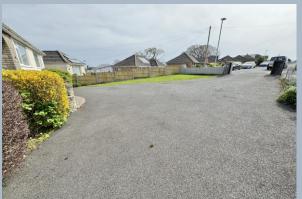

# Upwey Avenue, Hamworthy, Dorset, BH15 4HU FREEHOLD PRICE £415,000

An attractive 3 bedroom detached bungalow, offering huge potential and set a generous plot with excellent storage to include 2 garages, 2 workshops and a utility room. Positioned at the end of a quiet cul de sac, the bungalow offers off road parking for up to 10 cars and has a rear garden measuring approximately 70' in width x 45'. Internally the property is neat and clean with accommodation to include a double reception room, divided into a sitting and dining areas, kitchen/breakfast room, shower room, with separate w.c and a large fully boarded loft with pull down ladder. The property is vacant and sold with no forward chain.

- Rather unique detached 3 bedroom bungalow set at the end of a quiet cul de sac
- The plot is split level offering a generous lower floor area, currently with 2 single garages, 2 workshops and utility room
- Huge potential for updating and personalising, or converting the loft, or lower floor area into further accommodation (subject to planning)
- Spacious lounge/dining room
- Kitchen/breakfast room fitted in a range of units with work tops over and integrated double oven, electric hob and extractor
- Shower room with separate wc
- Fully boarded loft with pull down ladder offering potential for a loft conversion
- Ideal for anyone wanting to work from home or needing storage facilities
- Large garden measuring approximately 70' in width x 45' length
- Both garages with electric remote control entry
- Utility room with butler sink and space and plumbing for washing machine and tumble dryer
- Parking for up to 10 cars
- Double glazed
- Electric storage heaters, with gas supplied to the property
- Vacant and sold with no forward chain