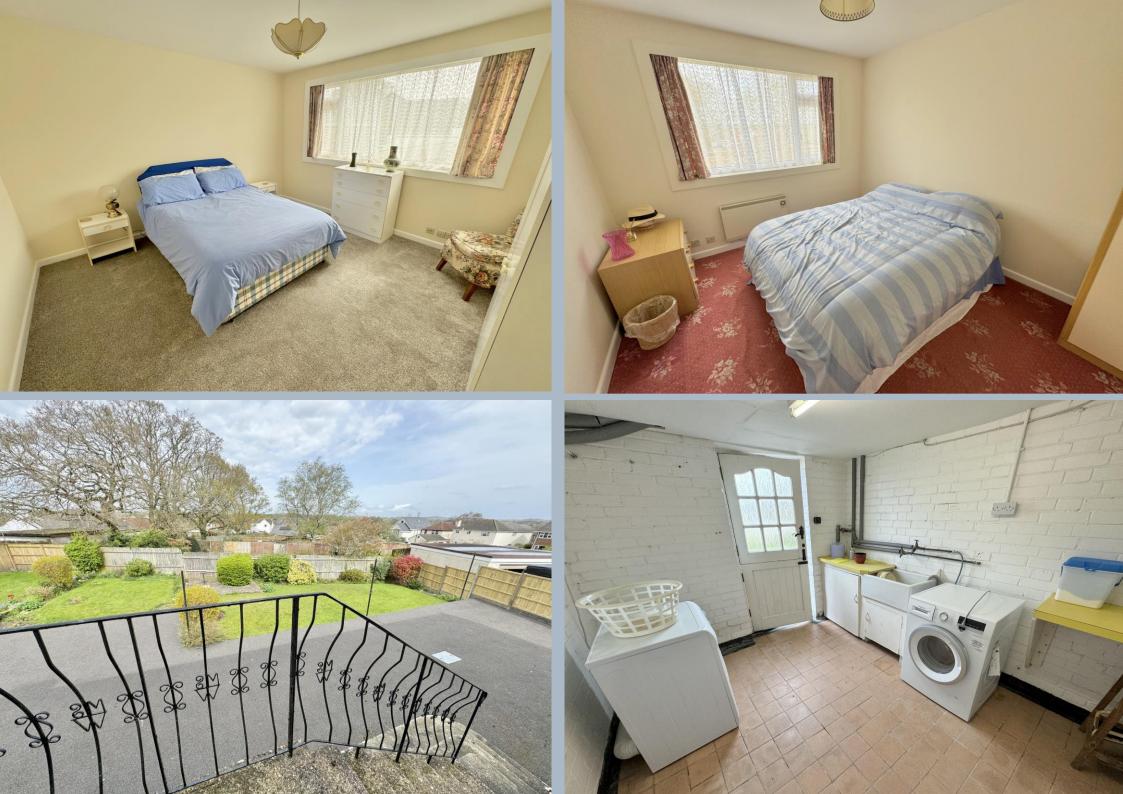

# Upwey Avenue, Hamworthy, Dorset, BH15 4HU FREEHOLD PRICE £415,000

An attractive 3 bedroom detached bungalow, offering huge potential and set a generous plot with excellent storage to include 2 garages, 2 workshops and a utility room. Positioned at the end of a quiet cul de sac, the bungalow offers off road parking for up to 10 cars and has a rear garden measuring approximately 70' in width x 45'. Internally the property is neat and clean with accommodation to include a double reception room, divided into a sitting and dining areas, kitchen/breakfast room, shower room, with separate w.c and a large fully boarded loft with pull down ladder. The property is vacant and sold with no forward chain.

- Rather unique detached 3 bedroom bungalow set at the end of a quiet cul de sac
- The plot is split level offering a generous lower floor area, currently with 2 single garages, 2 workshops and utility room
- Huge potential for updating and personalising, or converting the loft, or lower floor area into further accommodation (subject to planning)
- Spacious lounge/dining room
- Kitchen/breakfast room fitted in a range of units with work tops over and integrated double oven, electric hob and extractor
- Shower room with separate wc
- Fully boarded loft with pull down ladder offering potential for a loft conversion
- Ideal for anyone wanting to work from home or needing storage facilities
- Large garden measuring approximately 70' in width x 45' length
- Both garages with electric remote control entry
- Utility room with butler sink and space and plumbing for washing machine and tumble dryer
- Parking for up to 10 cars
- Double glazed
- Electric storage heaters, with gas supplied to the property
- Vacant and sold with no forward chain