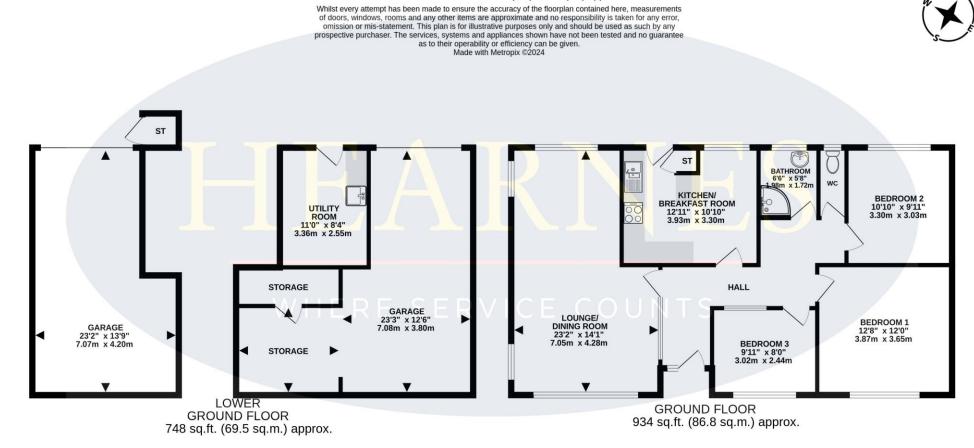

and tumble dryer
- Parking for up to 10 cars
- Double glazed
- Electric storage heaters, with gas supplied to the property
- Vacant and sold with no forward chain

Upwey Avenue is a quiet cul de sac, set off Lake Road in Hamworthy and mainly comprises properties of a similar size and stature creating a tranquil ambience. It is approximately 1.5 miles to Poole Town Centre and set within half a mile of the free slipway at Hamworthy along with Hamworthy Park, beach, Lake Pier and Lake Yard.

### COUNCIL TAX BAND: E

### EPC RATE: F

AGENTS NOTE: The heating system, mains and appliances have not been tested by Hearnes Estate Agents. Any areas, measurements or distances are approximate. The text, photographs and plans are for guidance only and are not necessarily comprehensive.

















#### TOTAL FLOOR AREA : 1682 sq.ft. (156.3 sq.m.) approx.







### www.hearnes.com

18 - 20 Parkstone Road, Poole, Dorset, BH15 2PG Tel: 01202 377377 Email: poole@hearnes.com

Offices also at: BOURNEMOUTH, FERNDOWN, RINGWOOD & WIMBORNE