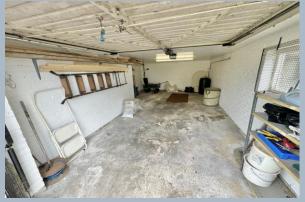

# Upwey Avenue, Hamworthy, Dorset, BH15 4HU FREEHOLD PRICE £415,000

An attractive 3 bedroom detached bungalow, offering huge potential and set a generous plot with excellent storage to include 2 garages, 2 workshops and a utility room. Positioned at the end of a quiet cul de sac, the bungalow offers off road parking for up to 10 cars and has a rear garden measuring approximately 70' in width x 45'. Internally the property is neat and clean with accommodation to include a double reception room, divided into a sitting and dining areas, kitchen/breakfast room, shower room, with separate w.c and a large fully boarded loft with pull down ladder. The property is vacant and sold with no forward chain.

- Rather unique detached 3 bedroom bungalow set at the end of a quiet cul de sac
- The plot is split level offering a generous lower floor area, currently with 2 single garages, 2 workshops and utility room
- Huge potential for updating and personalising, or converting the loft, or lower floor area into further accommodation (subject to planning)
- Spacious lounge/dining room
- Kitchen/breakfast room fitted in a range of units with work tops over and integrated double oven, electric hob and extractor
- Shower room with separate wc
- Fully boarded loft with pull down ladder offering potential for a loft conversion
- Ideal for anyone wanting to work from home or needing storage facilities
- Large garden measuring approximately 70' in width x 45' length
- Both garages with electric remote control entry
- Utility room with butler sink and space and plumbing for washing machine and tumble dryer
- Parking for up to 10 cars
- Double glazed
- Electric storage heaters, with gas supplied to the property
- Vacant and sold with no forward chain