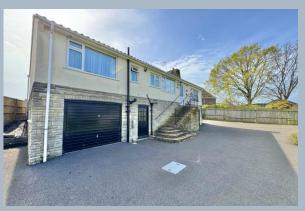

# Upwey Avenue, Hamworthy, Dorset, BH15 4HU FREEHOLD PRICE £415,000

An attractive 3 bedroom detached bungalow, offering huge potential and set a generous plot with excellent storage to include 2 garages, 2 workshops and a utility room. Positioned at the end of a quiet cul de sac, the bungalow offers off road parking for up to 10 cars and has a rear garden measuring approximately 70' in width x 45'. Internally the property is neat and clean with accommodation to include a double reception room, divided into a sitting and dining areas, kitchen/breakfast room, shower room, with separate w.c and a large fully boarded loft with pull down ladder. The property is vacant and sold with no forward chain.

- Rather unique detached 3 bedroom bungalow set at the end of a quiet cul de sac
- The plot is split level offering a generous lower floor area, currently with 2 single garages, 2 workshops and utility room
- Huge potential for updating and personalising, or converting the loft, or lower floor area into further accommodation (subject to planning)
- Spacious lounge/dining room
- Kitchen/breakfast room fitted in a range of units with work tops over and integrated double oven, electric hob and extractor
- Shower room with separate wc
- Fully boarded loft with pull down ladder offering potential for a loft conversion
- Ideal for anyone wanting to work from home or needing storage facilities
- Large garden measuring approximately 70' in width x 45' length
- Both garages with electric remote control entry
- Utility room with butler sink and space and plumbing for washing machine and tumble dryer
- Parking for up to 10 cars
- Double glazed
- Electric storage heaters, with gas supplied to the property
- Vacant and sold with no forward chain