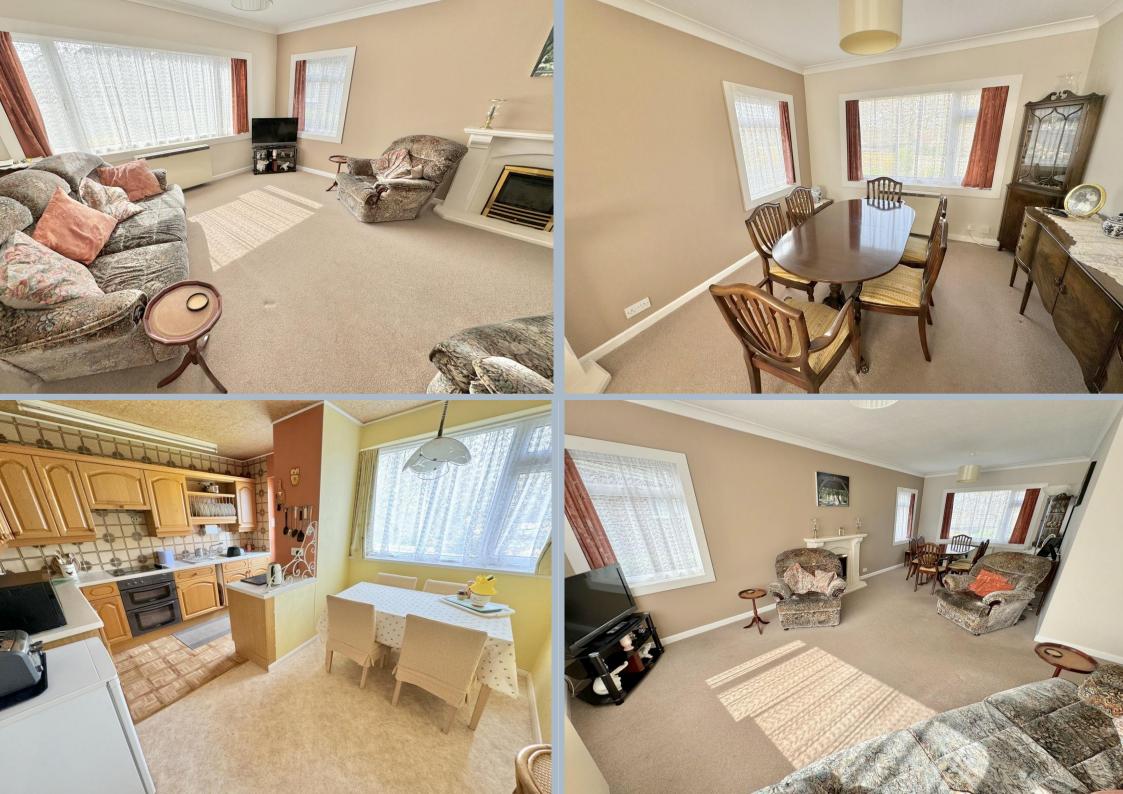

# Upwey Avenue, Hamworthy, Dorset, BH15 4HU FREEHOLD PRICE £415,000

An attractive 3 bedroom detached bungalow, offering huge potential and set a generous plot with excellent storage to include 2 garages, 2 workshops and a utility room. Positioned at the end of a quiet cul de sac, the bungalow offers off road parking for up to 10 cars and has a rear garden measuring approximately 70' in width x 45'. Internally the property is neat and clean with accommodation to include a double reception room, divided into a sitting and dining areas, kitchen/breakfast room, shower room, with separate w.c and a large fully boarded loft with pull down ladder. The property is vacant and sold with no forward chain.

- Rather unique detached 3 bedroom bungalow set at the end of a quiet cul de sac
- The plot is split level offering a generous lower floor area, currently with 2 single garages, 2 workshops and utility room
- Huge potential for updating and personalising, or converting the loft, or lower floor area into further accommodation (subject to planning)
- Spacious lounge/dining room
- Kitchen/breakfast room fitted in a range of units with work tops over and integrated double oven, electric hob and extractor
- Shower room with separate wc
- Fully boarded loft with pull down ladder offering potential for a loft conversion
- Ideal for anyone wanting to work from home or needing storage facilities
- Large garden measuring approximately 70' in width x 45' length
- Both garages with electric remote control entry
- Utility room with butler sink and space and plumbing for washing machine and tumble dryer
- Parking for up to 10 cars
- Double glazed
- Electric storage heaters, with gas supplied to the property
- Vacant and sold with no forward chain