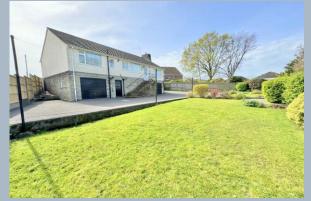

# Upwey Avenue, Hamworthy, Dorset, BH15 4HU FREEHOLD PRICE £415,000

An attractive 3 bedroom detached bungalow, offering huge potential and set a generous plot with excellent storage to include 2 garages, 2 workshops and a utility room. Positioned at the end of a quiet cul de sac, the bungalow offers off road parking for up to 10 cars and has a rear garden measuring approximately 70' in width x 45'. Internally the property is neat and clean with accommodation to include a double reception room, divided into a sitting and dining areas, kitchen/breakfast room, shower room, with separate w.c and a large fully boarded loft with pull down ladder. The property is vacant and sold with no forward chain.

- Rather unique detached 3 bedroom bungalow set at the end of a quiet cul de sac
- The plot is split level offering a generous lower floor area, currently with 2 single garages, 2 workshops and utility room
- Huge potential for updating and personalising, or converting the loft, or lower floor area into further accommodation (subject to planning)
- Spacious lounge/dining room
- Kitchen/breakfast room fitted in a range of units with work tops over and integrated double oven, electric hob and extractor
- Shower room with separate wc
- Fully boarded loft with pull down ladder offering potential for a loft conversion
- Ideal for anyone wanting to work from home or needing storage facilities
- Large garden measuring approximately 70' in width x 45' length
- Both garages with electric remote control entry
- Utility room with butler sink and space and plumbing for washing machine and tumble dryer
- Parking for up to 10 cars
- Double glazed
- Electric storage heaters, with gas supplied to the property
- Vacant and sold with no forward chain