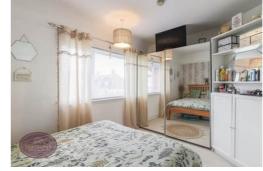

#### **Bedroom 1**

4.02m x 2.74m (13' 2" x 9' 0") UPVC double glazed window to the front, wood effect laminate flooring and radiator.

# Bedroom 2

3.25m x 2.52m (10' 8" x 8' 3") UPVC double glazed window to the front, radiator.

#### **Bedroom 3**

2.6m x 2.57m (8' 6" x 8' 5") UPVC double glazed window to the rear and radiator.