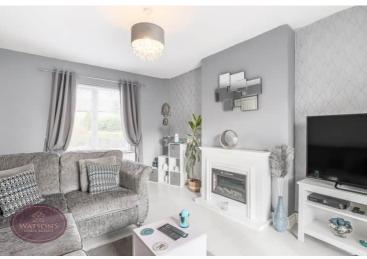

### Lounge

4.53m x 3.32m (14' 10" x 10' 11") UPVC double glazed window to the front, radiator, wood effect laminate flooring and French doors to the rear garden.