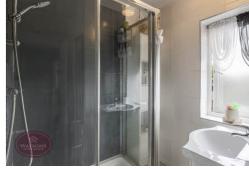

## **Shower Room**

2 piece suite comprising vanity sink unit and shower cubicle with mains fed shower over. Chrome heated towel rail, obscured uPVC double glazed window to the rear.