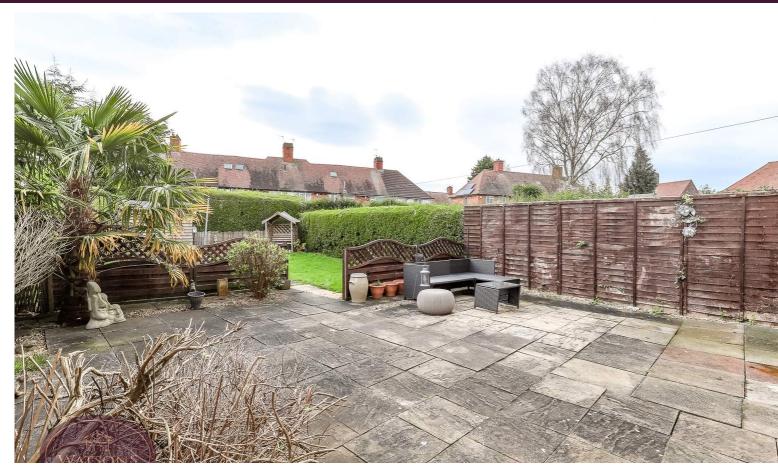

# Outside

To the front of the property is a turfed lawn, flower bed borders with a range of plants & shrubs and is enclosed by iron railings. The South facing rear garden comprises a paved patio, turfed lawn, flower bed borders with a range of plants & shrubs, 2 timber built sheds. The garden is enclosed by hedge and timber fencing to the side.