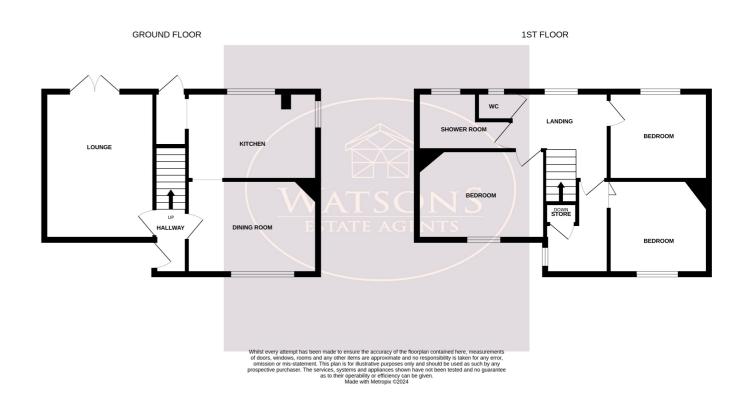

# **Ground Floor**

### **Entrance Hall**

UPVC double glazed entrance door to the front, stairs to the first floor, wood effect laminate flooring, radiator and doors to the lounge & kitchen.

### Lounge

4.53m x 3.32m (14' 10" x 10' 11") UPVC double glazed window to the front, radiator, wood effect laminate flooring and French doors to the rear garden.

## **Dining Room**

3.18m x 3.18m (10' 5" x 10' 5") UPVC double glazed window to the front, radiator, wood effect laminate flooring and door to the kitchen.

### Kitchen

3.48m (4.56m max) x 2.6m (11' 5" x 8' 6") A range of matching wall & base units, work surfaces incorporating an inset stainless steel sink & drainer unit with flexi tap. Integrated electric oven & hob with extractor over. Plumbing for washing machines and dishwasher. Wood effect laminate flooring, under stairs storage, combination boiler, single glazed wooden window to the side and door to the rear garden.

## **First Floor**

## Landing

UPVC double glazed window to the rear, access to the attic and doors to all bedrooms, study, shower room and WC.

#### **Bedroom 1**

4.02m x 2.74m (13' 2" x 9' 0") UPVC double glazed window to the front, wood effect laminate flooring and radiator.

# Bedroom 2

3.25m x 2.52m (10' 8" x 8' 3") UPVC double glazed window to the front, radiator.

#### **Bedroom 3**

2.6m x 2.57m (8' 6" x 8' 5") UPVC double glazed window to the rear and radiator.

# Study

3.18m (max) x 1.95m (10' 5" x 6' 5") UPVC double glazed window to the side, wood effect laminate flooring, radiator and built in storage cupboard.

## **Shower Room**

2 piece suite comprising vanity sink unit and shower cubicle with mains fed shower over. Chrome heated towel rail, obscured uPVC double glazed window to the rear.

### WC

WC and obscured uPVC double glazed window to the rear.