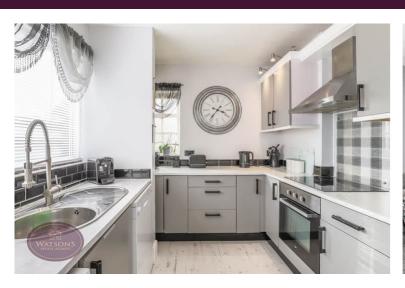

### Kitchen

3.48m (4.56m max) x 2.6m (11' 5" x 8' 6") A range of matching wall & base units, work surfaces incorporating an inset stainless steel sink & drainer unit with flexi tap. Integrated electric oven & hob with extractor over. Plumbing for washing machines and dishwasher. Wood effect laminate flooring, under stairs storage, combination boiler, single glazed wooden window to the side and door to the rear garden.