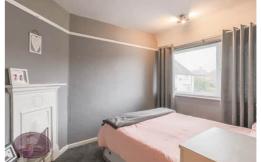

#### **Bedroom 1**

4.02m x 2.74m (13' 2" x 9' 0") UPVC double glazed window to the front, wood effect laminate flooring and radiator.

# Bedroom 2

3.25m x 2.52m (10' 8" x 8' 3") UPVC double glazed window to the front, radiator.

#### **Bedroom 3**

2.6m x 2.57m (8' 6" x 8' 5") UPVC double glazed window to the rear and radiator.