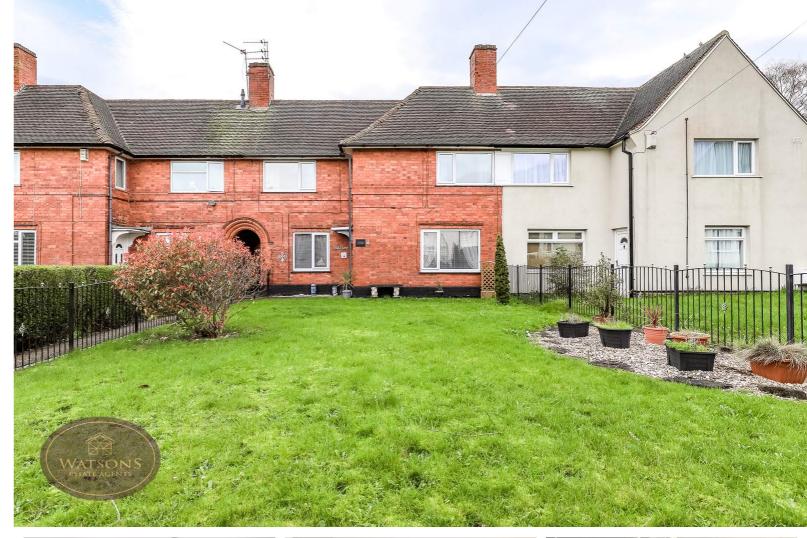

# Outside

To the front of the property is a turfed lawn, flower bed borders with a range of plants & shrubs and is enclosed by iron railings. The South facing rear garden comprises a paved patio, turfed lawn, flower bed borders with a range of plants & shrubs, 2 timber built sheds. The garden is enclosed by hedge and timber fencing to the side.