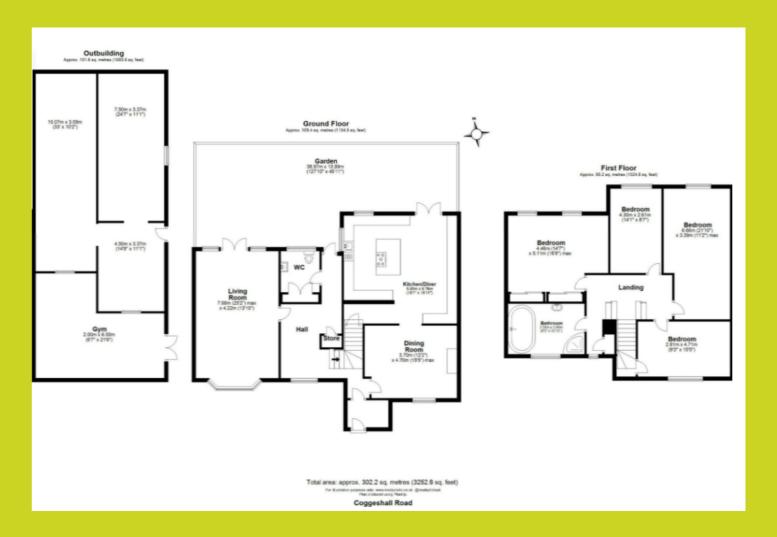

## Coggeshall Road, Marks Tey, Colchester

The above floor plans are not to scale and are shown for indication purposes only.

#### Living Room

4.22m x 7.68m (13' 10" x 25' 2")

#### **Dining Room**

3.70m x 4.70m (12' 2" x 15' 5")

#### Kitchen

5.50m x 4m (18' 1" x 13' 1")

#### W/C

Landing

## Bedroom one

4.46m x 5.11m (14' 8" x 16' 9")

#### Bedroom two

2.61m x 4.30m (8' 7" x 14' 1")

#### Bedroom three

3.39m x 6.66m (11' 1" x 21' 10")

#### Bedroom four

2.81m x 4.71m (9' 3" x 15' 5")

#### Bathroom

2.58m x 3m (8' 6" x 9' 10")

#### Garden

#### Outbuilding one

Outbuilding two