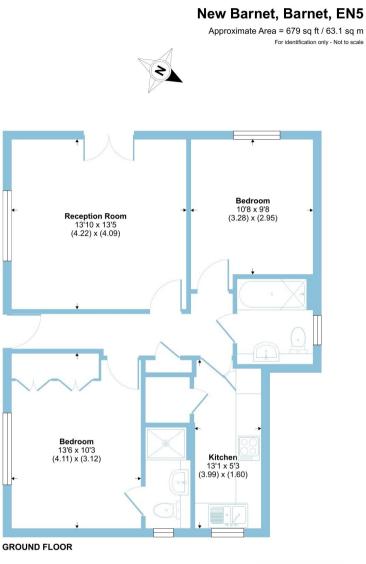

## **FLOORPLAN & EPC**

Floor plan produced in accordance with RICS Property Measurement Standards incorporating International Property Measurement Standards (IPMS2 Residential). © ntchecom 2022.

North Finchley 863, High Road, London, N12 8PT 020 8446 4295 property@jeremyleaf.co.uk