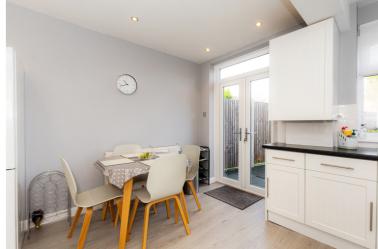

Modernised and redecorated to a good standard, the property comprises, entrance hall, through lounge and kitchen/diner on the ground floor with two bedrooms and a family bathroom on the first floor.

Features include gas central heating, double glazing, modern fitted kitchen, modern bathroom suite with a shower over bath, window shutters installed to the front of the property, off street parking on the front driveway and a rear garden extending over 100ft.