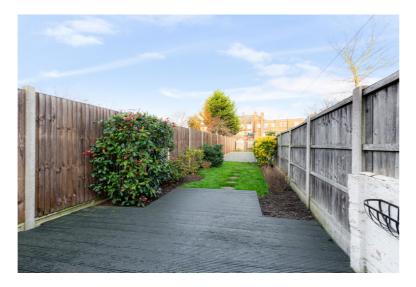

Modernised and redecorated to a good standard, the property comprises, entrance hall, through lounge and kitchen/diner on the ground floor with two bedrooms and a family bathroom on the first floor.

Features include gas central heating, double glazing, modern fitted kitchen, modern bathroom suite with a shower over bath, window shutters installed to the front of the property, off street parking on the front driveway and a rear garden extending over 100ft.