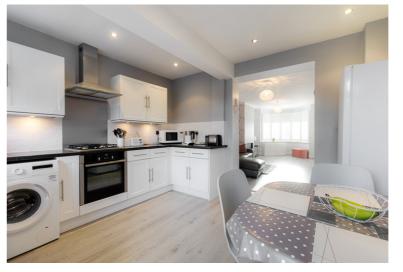

Modernised and redecorated to a good standard, the property comprises, entrance hall, through lounge and kitchen/diner on the ground floor with two bedrooms and a family bathroom on the first floor.

Features include gas central heating, double glazing, modern fitted kitchen, modern bathroom suite with a shower over bath, window shutters installed to the front of the property, off street parking on the front driveway and a rear garden extending over 100ft.