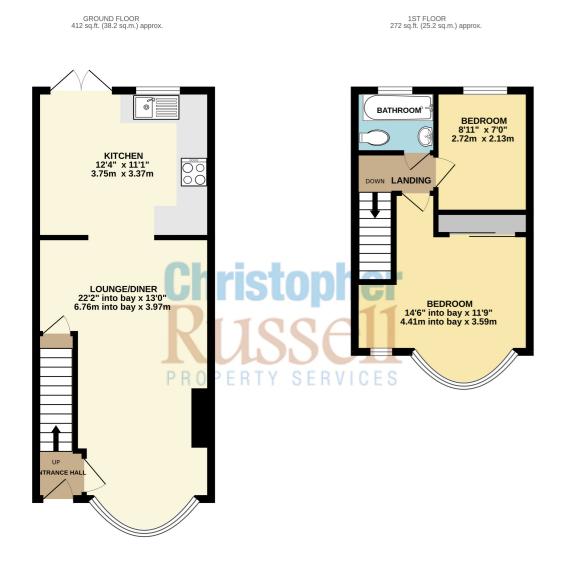

Modernised and redecorated to a good standard, the property comprises, entrance hall, through lounge and kitchen/diner on the ground floor with two bedrooms and a family bathroom on the first floor.

Features include gas central heating, double glazing, modern fitted kitchen, modern bathroom suite with a shower over bath, window shutters installed to the front of the property, off street parking on the front driveway and a rear garden extending over 100ft.