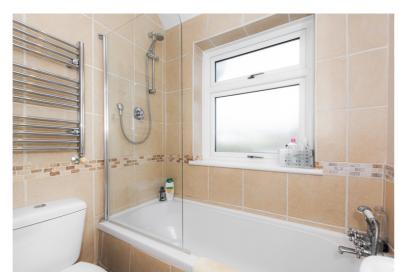

Modernised and redecorated to a good standard, the property comprises, entrance hall, through lounge and kitchen/diner on the ground floor with two bedrooms and a family bathroom on the first floor.

Features include gas central heating, double glazing, modern fitted kitchen, modern bathroom suite with a shower over bath, window shutters installed to the front of the property, off street parking on the front driveway and a rear garden extending over 100ft.