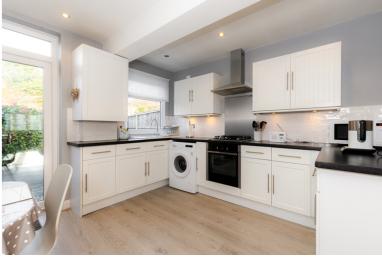

Modernised and redecorated to a good standard, the property comprises, entrance hall, through lounge and kitchen/diner on the ground floor with two bedrooms and a family bathroom on the first floor.

Features include gas central heating, double glazing, modern fitted kitchen, modern bathroom suite with a shower over bath, window shutters installed to the front of the property, off street parking on the front driveway and a rear garden extending over 100ft.